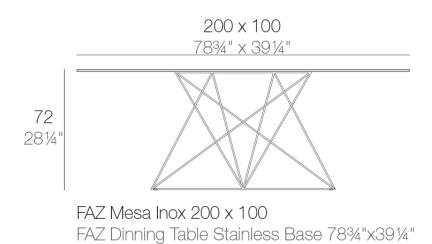

#### Description

Stainless steel legs with lacquer in a colour to match the tabletop. Tabletop is available in HPL or Full White (white only).

Weight: 49.08 Kg