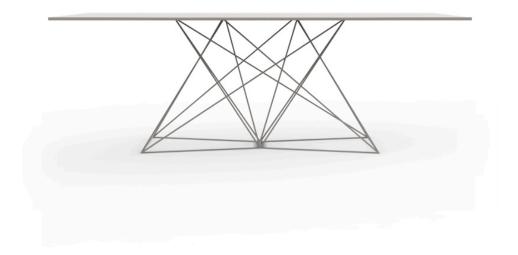

## Faz table stainless 200x100x72 by Ramón Esteve

Faz is a minimalist collection of modern outdoor furniture and planters designed by <u>Ramón Esteve</u> for <u>Vondom</u>. He has designed Faz to harmonize with both homes and installations, using mineral and emphatic shapes to create a sense of serenity, timelessness, and universality. By skillfully combining materials and lighting, he has crafted an environment that surrounds and envelops, leaving only the impression of seamless fusion. In short, he is the mastermind behind Faz's ambiance.

#### Description

Stainless steel legs with lacquer in a colour to match the tabletop. Tabletop is available in HPL or Full White (white only).

Weight: 49.08 Kg