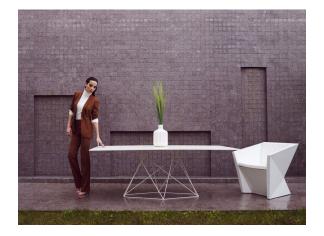

u>. He has designed Faz to harmonize with both homes and installations, using mineral and emphatic shapes to create a sense of serenity, timelessness, and universality. By skillfully combining materials and lighting, he has crafted an environment that surrounds and envelops, leaving only the impression of seamless fusion. In short, he is the mastermind behind Faz's ambiance.



# **VOИDOM**

## Info

#### Description

Stainless steel legs with lacquer in a colour to match the tabletop. Tabletop is available in HPL or Full White (white only).

Weight: 49.08 Kg



## **VOИDOM**

## **Finishes**

finishes BASIC Ref. 54053B white british gray traffic gray black ecru crema castoro fiber cacao notte blue modo green red pickle almond purjai red melon



mostaza

Matt Polyethylene



## Ambients