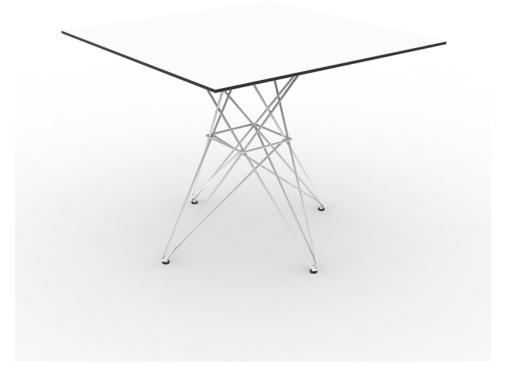

Products / Dining Tables / Faz Table Stainless Base 90x90x72

## Faz table stainless base 90x90x72 by Ramón Esteve

Faz is a minimalist collection of modern outdoor furniture and planters designed by <u>Ramón Esteve</u> for <u>Vondom</u>. He has designed Faz to harmonize with both homes and installations, using mineral and emphatic shapes to create a sense of serenity, timelessness, and universality. By skillfully combining materials and lighting, he has crafted an environment that surrounds and envelops, leaving only the impression of seamless fusion. In short, he is the mastermind behind Faz's ambiance.