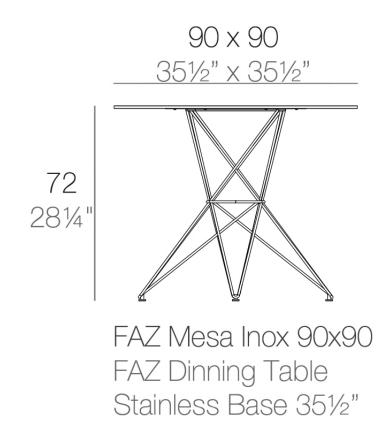

Products / Dining Tables / Faz Table Stainless Base 90x90x72

#### Description

Made of polyethylene resin by rotational moulding.100% Recyclable. Item suitable for indoor and outdoor use. Available in different finishes.

Weight: 15 Kg