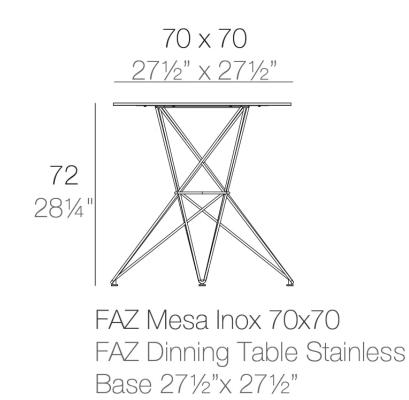

Products / Dining Tables / Faz Table Stainless Base 70x70x72

## Faz table stainless base 70x70x72 by Ramón Esteve

Faz is a minimalist collection of modern outdoor furniture and planters designed by <u>Ramón Esteve</u> for <u>Vondom</u>. He has designed Faz to harmonize with both homes and installations, using mineral and emphatic shapes to create a sense of serenity, timelessness, and universality. By skillfully combining materials and lighting, he has crafted an environment that surrounds and envelops, leaving only the impression of seamless fusion. In short, he is the mastermind behind Faz's ambiance.