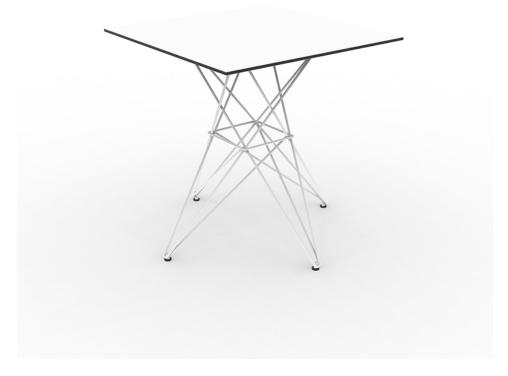

Products / Dining Tables / Faz Table Stainless Base 70x70x72

## Faz table stainless base 70x70x72 by Ramón Esteve

Faz is a minimalist collection of modern outdoor furniture and planters designed by <u>Ramón Esteve</u> for <u>Vondom</u>. He has designed Faz to harmonize with both homes and installations, using mineral and emphatic shapes to create a sense of serenity, timelessness, and universality. By skillfully combining materials and lighting, he has crafted an environment that surrounds and envelops, leaving only the impression of seamless fusion. In short, he is the mastermind behind Faz's ambiance.