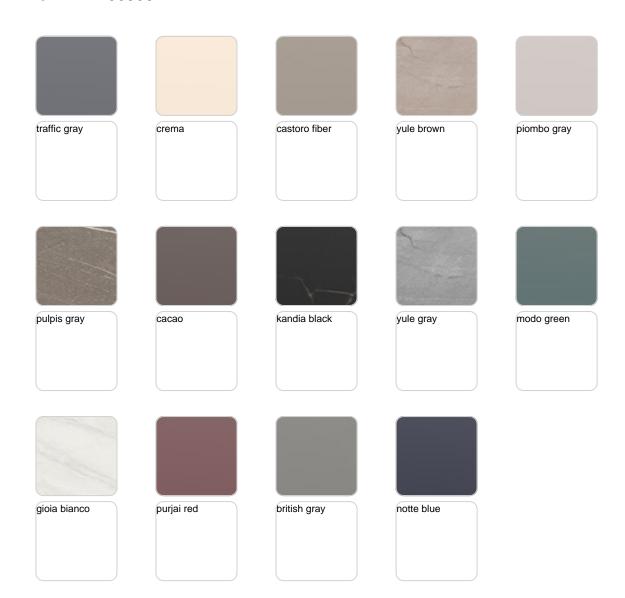

dom. He has designed Faz to harmonize with both homes and installations, using mineral and emphatic shapes to create a sense of serenity, timelessness, and universality. By skillfully combining materials and lighting, he has crafted an environment that surrounds and envelops, leaving only the impression of seamless fusion. In short, he is the mastermind behind Faz's ambiance.



## **VOUDOM**

### Info

### Description

Made of polyethylene resin by rotational moulding.100% Recyclable. Item suitable for indoor and outdoor use. Available in different finishes.

Weight: 18.1 Kg



FAZ Mesa Inox 100x100 FAZ Dinning Table Stainless Base 391/4"x 391/4"

# **VOUDOM**

## **Finishes**

#### finishes

#### BASIC Ref. 54060CB







Matt Polyethylene

### tabletops

#### Solid Core Ref. VVAR00555



# **VOUDOM**

HPL Ref. VVAR00555



HPL black edge

Solid Core wood Ref. VVAR00555