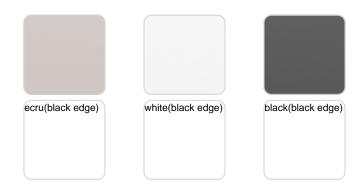

# **VOUDOM**

HPL Ref. VVAR00555

HPL black edge

Solid Core wood Ref. VVAR00555