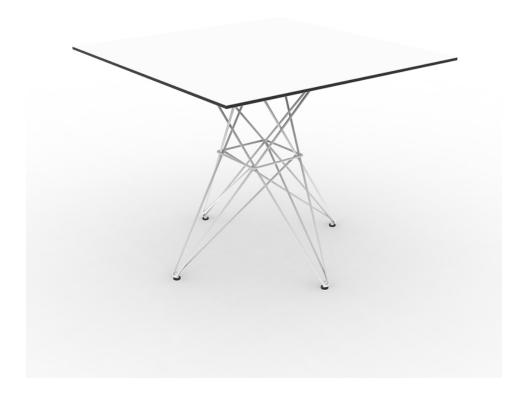

Products / Dining Tables / Faz Table Stainless Base 100x100x72

## Faz table stainless base 100x100x72

by Ramón Esteve

Faz is a minimalist collection of modern outdoor furniture and planters designed by Ramón Esteve for Vondom. He has designed Faz to harmonize with both homes and installations, using mineral and emphatic shapes to create a sense of serenity, timelessness, and universality. By skillfully combining materials and lighting, he has crafted an environment that surrounds and envelops, leaving only the impression of seamless fusion. In short, he is the mastermind behind Faz's ambiance.

### Description

Made of polyethylene resin by rotational moulding.100% Recyclable. Item suitable for indoor and outdoor use. Available in different finishes.

Weight: 18.1 Kg

FAZ Mesa Inox 100x100 FAZ Dinning Table Stainless Base 391/4"x 391/4"