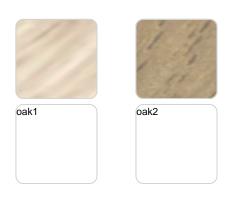

# **VOUDOM**

HPL Ref. VVAR00555

HPL black edge

Solid Core wood Ref. VVAR00555