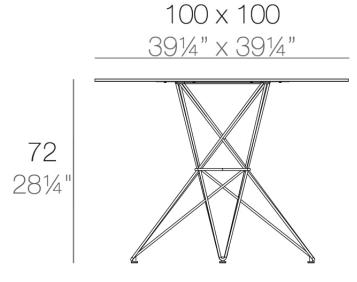

### Description

Made of polyethylene resin by rotational moulding.100% Recyclable. Item suitable for indoor and outdoor use. Available in different finishes.

Weight: 18.1 Kg

FAZ Mesa Inox 100x100 FAZ Dinning Table Stainless Base 391/4"x 391/4"