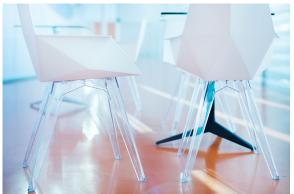

### Description

One piece moulded seat and back polypropylene chair, with clear polycarbonate legs. Item suitable for indoor and outdoor use.

Weight: 4.31 Kg