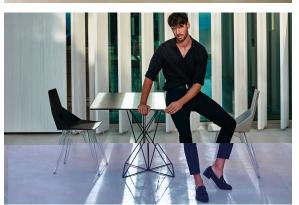

imalist collection of modern outdoor furniture and planters designed by Ramón Esteve for Vondom. He has designed Faz to harmonize with both homes and installations, using mineral and emphatic shapes to create a sense of serenity, timelessness, and universality. By skillfully combining materials and lighting, he has crafted an environment that surrounds and envelops, leaving only the impression of seamless fusion. In short, he is the mastermind behind Faz's ambiance.



## **VOUDOM**

### Info

### Description

One piece moulded seat and back polypropylene chair, with clear polycarbonate legs. Item suitable for indoor and outdoor use.

Weight: 4.31 Kg



## **VOUDOM**

### **Finishes**

### finishes

BASIC PP Ref. 54063



Available in various colors

# **VOUDOM**

## **Ambients**