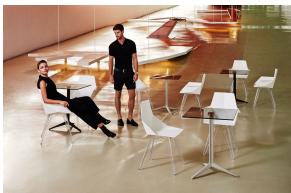

minimalist collection of modern outdoor furniture and planters designed by Ramón Esteve for Vondom. He has designed Faz to harmonize with both homes and installations, using mineral and emphatic shapes to create a sense of serenity, timelessness, and universality. By skillfully combining materials and lighting, he has crafted an environment that surrounds and envelops, leaving only the impression of seamless fusion. In short, he is the mastermind behind Faz's ambiance.



## **VOUDOM**

### Info

### Description

One piece moulded seat and back polypropylene chair, with clear polycarbonate legs. Item suitable for indoor and outdoor use.

Weight: 4.31 Kg



## **VOUDOM**

### **Finishes**

### finishes

BASIC PP Ref. 54063



Available in various colors

# **VOUDOM**

## **Ambients**