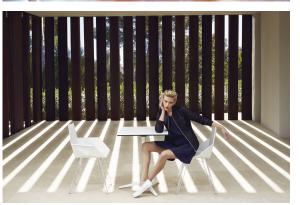

inimalist collection of modern outdoor furniture and planters designed by Ramón Esteve for Vondom. He has designed Faz to harmonize with both homes and installations, using mineral and emphatic shapes to create a sense of serenity, timelessness, and universality. By skillfully combining materials and lighting, he has crafted an environment that surrounds and envelops, leaving only the impression of seamless fusion. In short, he is the mastermind behind Faz's ambiance.



## **VOUDOM**

### Info

### Description

One piece moulded seat and back polypropylene chair, with clear polycarbonate legs. Item suitable for indoor and outdoor use.

Weight: 4.31 Kg



## **VOUDOM**

### **Finishes**

### finishes

BASIC PP Ref. 54063



Available in various colors

# **VOUDOM**

## **Ambients**