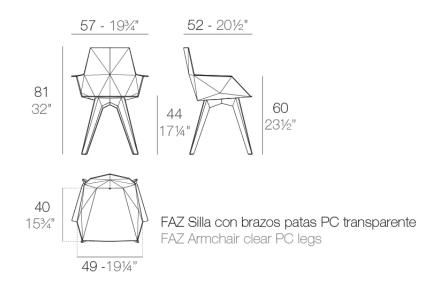

### Description

One piece moulded seat and back polypropylene chair, with clear polycarbonate legs. Item suitable for indoor and outdoor use.

Weight: 4.31 Kg