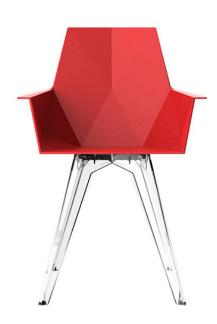

### Description

One piece moulded seat and back polypropylene chair, with clear polycarbonate legs. Item suitable for indoor and outdoor use.

Weight: 4.31 Kg