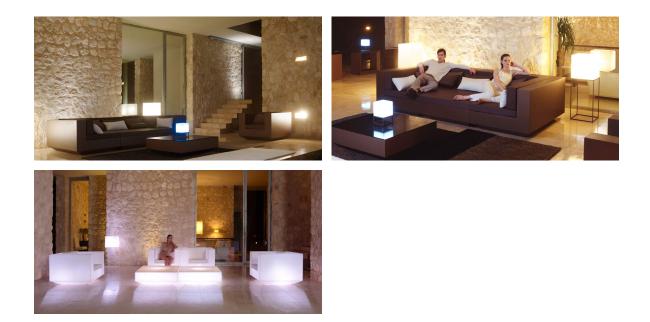

hting with RGBW LED technology and remote control unit for switching colors. Also controlLED by DMX-1024 (wireless), enabling communication between one or more products simultaneously via the DMX transmitter (not included). There are two options to choose from: Professional XLR DMX and Home WIFI DMX. (Remote control included).

#### estructura

#### ALUMINIUM Ref. VVAR00491

| white | british gray  | traffic gray | black      | ecru       |
|-------|---------------|--------------|------------|------------|
|       |               |              |            |            |
| crema | castoro fiber | cacao        | notte blue | modo green |
|       |               |              |            |            |
|       |               |              |            |            |







## Ambients