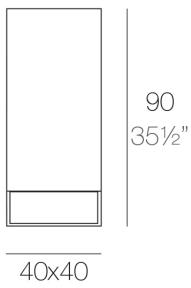

#### Description

Made of polyethylene resin by rotational moulding. 100% Recyclable. Item suitable for indoor and outdoor use. Available in different finishes.

Weight: 13 Kg

15¾"x 15¾"

VELA Lámpara Cubo Alto 90 VELA Lamp High Cube 90