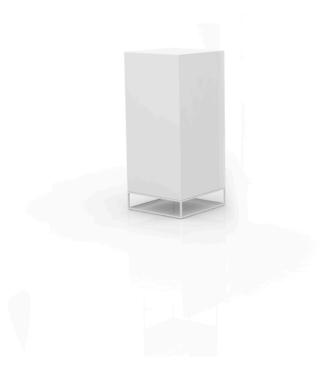

## Vela high cube lamp 40x40x90 by Ramón Esteve

Vela Collection, designed by <u>Ramon Esteve</u> for <u>Vondom</u>. The aim of this collection of modern outdoor furniture and planters is to provide the same level of comfort and quality as indoor furniture, while preserving its distinctive features.

#### Description

Made of polyethylene resin by rotational moulding. 100% Recyclable. Item suitable for indoor and outdoor use. Available in different finishes.

Weight: 13 Kg

15¾"x 15¾"

VELA Lámpara Cubo Alto 90 VELA Lamp High Cube 90