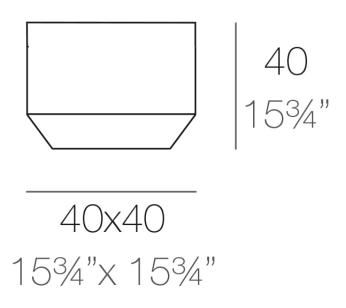

### Description

Made of polyethylene resin by rotational moulding. 100% Recyclable. Item suitable for indoor and outdoor use. Available in different finishes.

Weight: 5.69 Kg

VELA Lámpara Chill VELA Lamp Chill