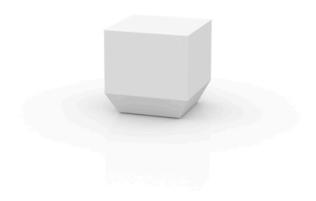

# Vela chill cube lamp

by Ramón Esteve

Vela Collection, designed by <u>Ramon Esteve</u> for <u>Vondom</u>. The aim of this collection of modern outdoor furniture and planters is to provide the same level of comfort and quality as indoor furniture, while preserving its distinctive features.

### Description

Made of polyethylene resin by rotational moulding. 100% Recyclable. Item suitable for indoor and outdoor use. Available in different finishes.

Weight: 5.69 Kg

VELA Lámpara Chill VELA Lamp Chill