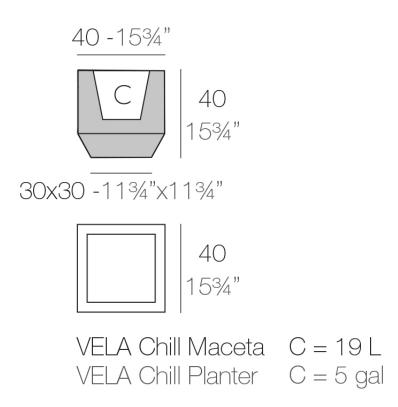

## Description

Made of polyethylene resin by rotational moulding. 100% Recyclable. Item suitable for indoor and outdoor use. Available in different finishes.

Weight: 5 Kg