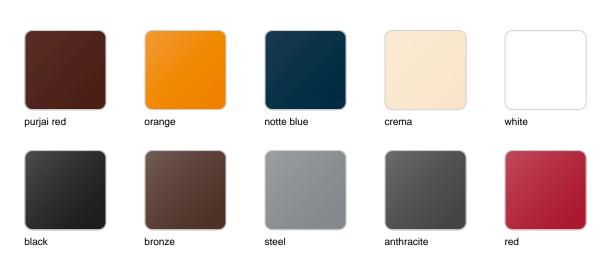

## Finishes

finishes

| BASIC<br>Ref. 54073A |            |        |        |            |
|----------------------|------------|--------|--------|------------|
|                      |            |        |        |            |
| green                | purjai red | orange | ice    | notte blue |
|                      |            |        |        |            |
| crema                | white      | black  | bronze | steel      |
|                      |            |        |        |            |
| anthracite           | red        | khaki  | taupe  | ecru       |
|                      |            |        |        |            |

### SELF-WATERING Ref. 54073R

| green      | purjai red | orange | ice    | notte blue |
|------------|------------|--------|--------|------------|
|            |            |        |        |            |
| crema      | white      | black  | bronze | steel      |
|            |            |        |        |            |
| anthracite | red        | khaki  | taupe  | ecru       |
|            |            |        |        |            |

#### LACQUERED Ref. 54073F

| khaki    | taupe | ecru | beige | modo green |
|----------|-------|------|-------|------------|
| champany |       |      |       |            |

Lacquered Polyethylene