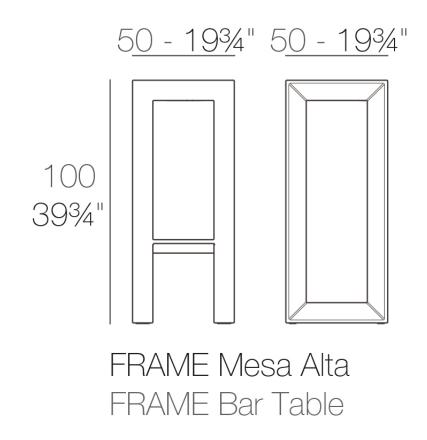

Products / High Tables / Frame Bar Table 50x50x100

# Frame bar table 50x50x100 by Ramón Esteve

Frame, <u>outdoor collection</u> by <u>Ramon Esteve</u>, using elementary geometry as a framework, serene and timeless shapes were generated through a process of exploration. The endless possibilities offered by advanced technology and materials served as the inspiration to push boundaries and discover limitless possibilities.