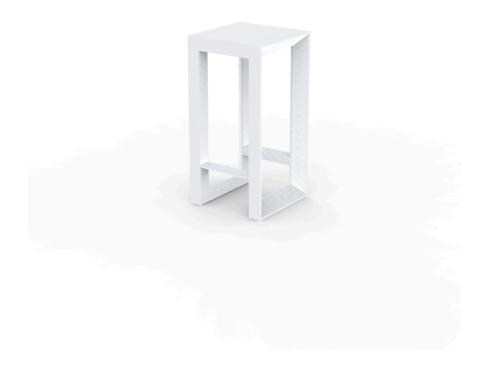

Products / High Tables / Frame Bar Table 50x50x100

# Frame bar table 50x50x100 by Ramón Esteve

Frame, <u>outdoor collection</u> by <u>Ramon Esteve</u>, using elementary geometry as a framework, serene and timeless shapes were generated through a process of exploration. The endless possibilities offered by advanced technology and materials served as the inspiration to push boundaries and discover limitless possibilities.