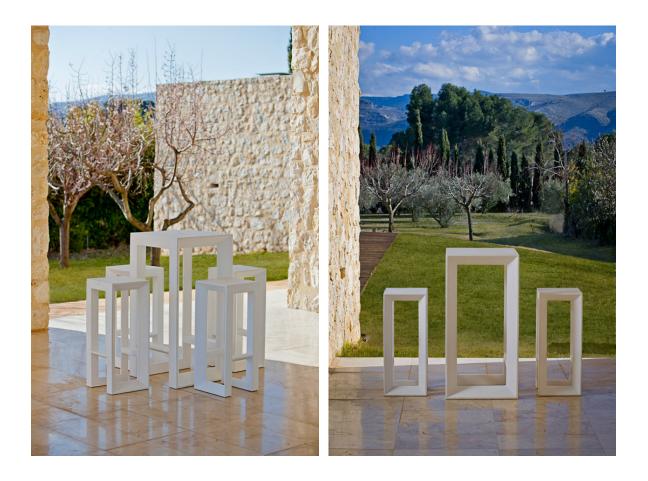

notte blue | crema | white |
|                     |        |            |       |       |
| black               | steel  | red        | khaki | taupe |
|                     |        |            |       |       |
| ecru                | beige  | green      |       |       |

Matt Polyethylene

#### LACQUERED



#### Ref. 54075F

| purjai red | orange | notte blue | crema | modo green |
|------------|--------|------------|-------|------------|
|            |        |            |       |            |
| white      | black  | bronze     | steel | anthracite |
|            |        |            |       |            |
| champany   | red    | khaki      | taupe | ecru       |
|            |        |            |       |            |

beige

Lacquered Polyethylene

## **VOИDOM**

### Ambients