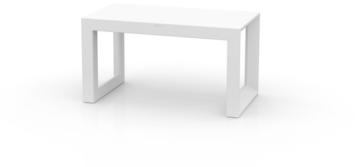

## Frame bench by Ramón Esteve

Frame, <u>outdoor collection</u> by <u>Ramon Esteve</u>, using elementary geometry as a framework, serene and timeless shapes were generated through a process of exploration. The endless possibilities offered by advanced technology and materials served as the inspiration to push boundaries and discover limitless possibilities.

#### Description

Made of polyethylene resin by rotational moulding. 100% Recyclable. Item suitable for indoor and outdoor use. Available in different finishes.

Weight: 7 Kg

FRAME Bench