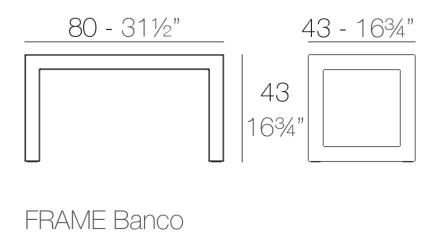

#### Description

Made of polyethylene resin by rotational moulding. 100% Recyclable. Item suitable for indoor and outdoor use. Available in different finishes.

Weight: 7 Kg

FRAME Bench