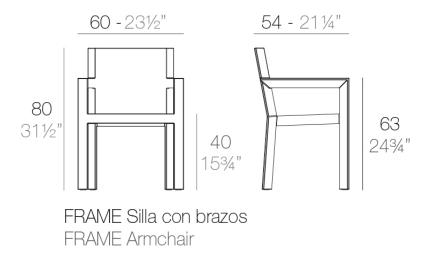

### Description

Made of polyethylene resin by rotational moulding. 100% Recyclable. Item suitable for indoor and outdoor use. Available in different finishes.

Weight: 7.05 Kg