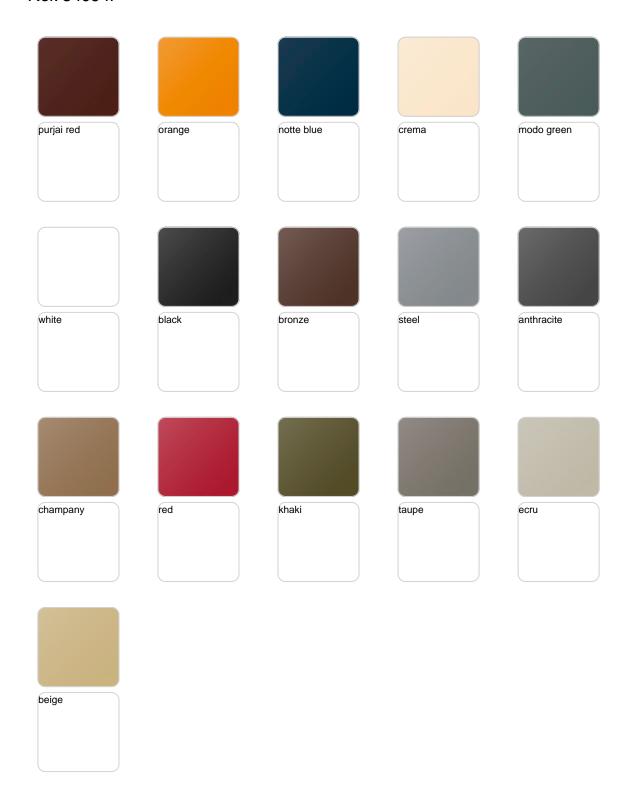

## **Finishes**

#### finishes

#### **LACQUERED**

Ref. 54094F

Lacquered Polyethylene