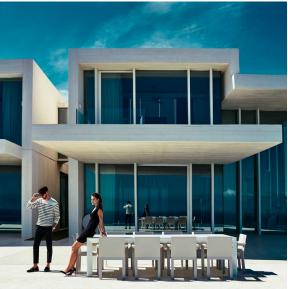

ts / Chairs / Frame Chair With Arms

## Frame chair with arms

by Ramón Esteve

Frame, <u>outdoor collection</u> by <u>Ramon Esteve</u>, using elementary geometry as a framework, serene and timeless shapes were generated through a process of exploration. The endless possibilities offered by advanced technology and materials served as the inspiration to push boundaries and discover limitless possibilities.



### Info

### Description

Made of polyethylene resin by rotational moulding. 100% Recyclable. Item suitable for indoor and outdoor use. Available in different finishes.

Weight: 7.05 Kg





## **Accessories**

• Fabric

Fabric

## **Finishes**

#### finishes

#### BASIC Ref. 54094



Matt Polyethylene

#### **LACQUERED**

Ref. 54094F



Lacquered Polyethylene

## **Ambients**