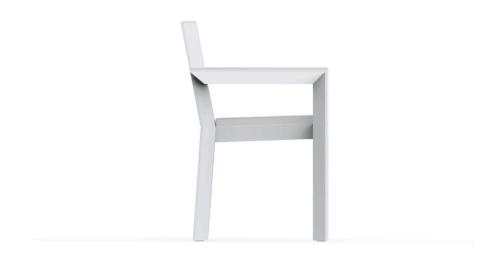

Products / Chairs / Frame Chair With Arms

## Frame chair with arms

by Ramón Esteve

Frame, <u>outdoor collection</u> by <u>Ramon Esteve</u>, using elementary geometry as a framework, serene and timeless shapes were generated through a process of exploration. The endless possibilities offered by advanced technology and materials served as the inspiration to push boundaries and discover limitless possibilities.

### Description

Made of polyethylene resin by rotational moulding. 100% Recyclable. Item suitable for indoor and outdoor use. Available in different finishes.

Weight: 7.05 Kg