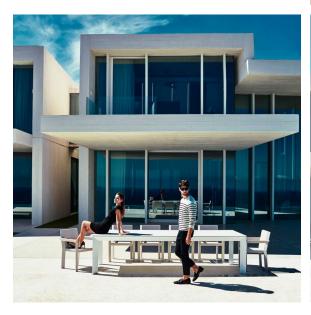

ucts / Chairs / Frame Chair With Arms

## Frame chair with arms

by Ramón Esteve

Frame, <u>outdoor collection</u> by <u>Ramon Esteve</u>, using elementary geometry as a framework, serene and timeless shapes were generated through a process of exploration. The endless possibilities offered by advanced technology and materials served as the inspiration to push boundaries and discover limitless possibilities.



### Info

### Description

Made of polyethylene resin by rotational moulding. 100% Recyclable. Item suitable for indoor and outdoor use. Available in different finishes.

Weight: 7.05 Kg





## **Accessories**

• Fabric

Fabric

## **Finishes**

#### finishes

#### BASIC Ref. 54094



Matt Polyethylene

#### **LACQUERED**

Ref. 54094F



Lacquered Polyethylene

## **Ambients**