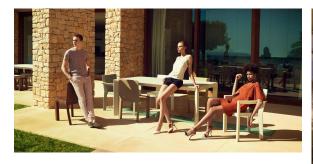

Products / Chairs / Frame Chair With Arms

## Frame chair with arms

by Ramón Esteve

Frame, <u>outdoor collection</u> by <u>Ramon Esteve</u>, using elementary geometry as a framework, serene and timeless shapes were generated through a process of exploration. The endless possibilities offered by advanced technology and materials served as the inspiration to push boundaries and discover limitless possibilities.



### Info

### Description

Made of polyethylene resin by rotational moulding. 100% Recyclable. Item suitable for indoor and outdoor use. Available in different finishes.

Weight: 7.05 Kg





## **Accessories**

• Fabric

Fabric

## **Finishes**

#### finishes

#### BASIC Ref. 54094



Matt Polyethylene

#### **LACQUERED**

Ref. 54094F



Lacquered Polyethylene

## **Ambients**