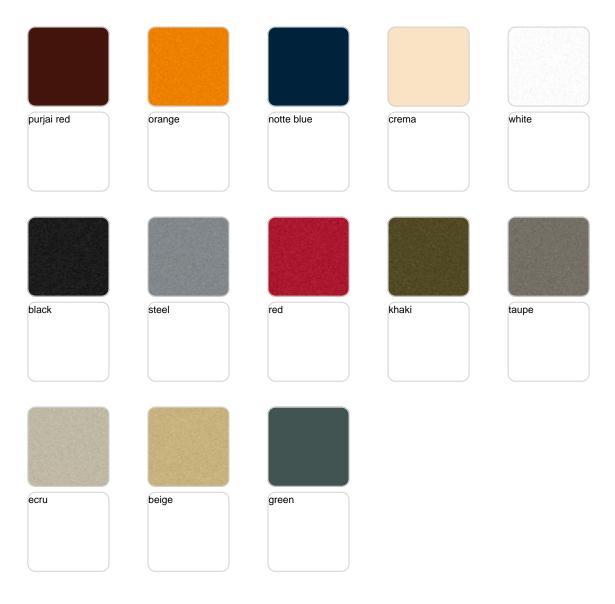

Products / Chairs / Frame Chair With Arms

## Frame chair with arms

by Ramón Esteve

Frame, <u>outdoor collection</u> by <u>Ramon Esteve</u>, using elementary geometry as a framework, serene and timeless shapes were generated through a process of exploration. The endless possibilities offered by advanced technology and materials served as the inspiration to push boundaries and discover limitless possibilities.



### Info

### Description

Made of polyethylene resin by rotational moulding. 100% Recyclable. Item suitable for indoor and outdoor use. Available in different finishes.

Weight: 7.05 Kg





## **Accessories**

• Fabric

Fabric

## **Finishes**

#### finishes

#### BASIC Ref. 54094



Matt Polyethylene

#### **LACQUERED**

Ref. 54094F



Lacquered Polyethylene

## **Ambients**