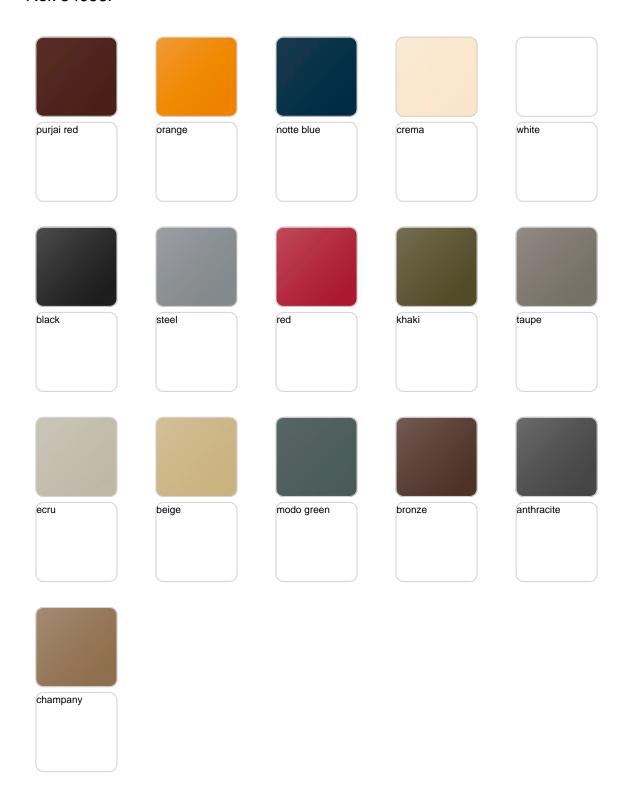

## **Finishes**

#### **LACQUERED**

# **VOUDOM**

Ref. 54096F

Lacquered Polyethylene