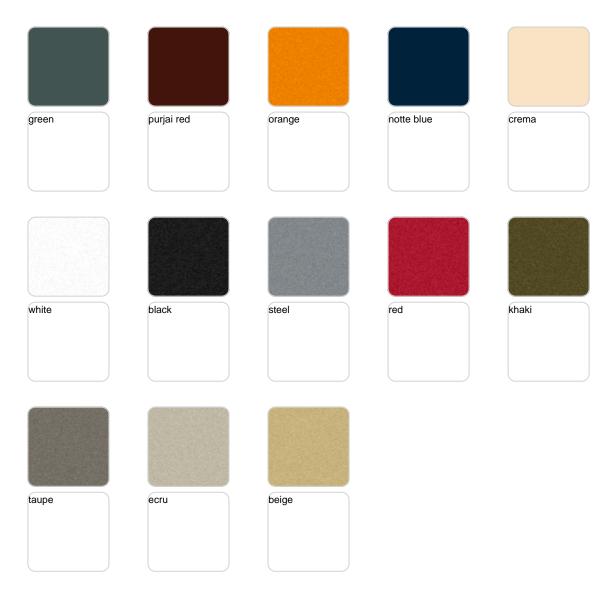

Products / Stools & Ottomans / Frame Stool

## Frame stool

by Ramón Esteve

Frame, <u>outdoor collection</u> by <u>Ramon Esteve</u>, using elementary geometry as a framework, serene and timeless shapes were generated through a process of exploration. The endless possibilities offered by advanced technology and materials served as the inspiration to push boundaries and discover limitless possibilities.



# **VOUDOM**

### Info

### Description

Made of polyethylene resin by rotational moulding. 100% Recyclable. Item suitable for indoor and outdoor use. Available in different finishes.

Weight: 4.52 Kg



## **Accessories**

• Fabric

Fabric

# **VOUDOM**

## **Finishes**

#### finishes

#### BASIC Ref. 54096



Matt Polyethylene

#### **LACQUERED**

# **VOUDOM**

Ref. 54096F



Lacquered Polyethylene