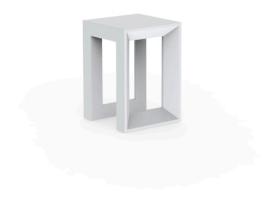

## Frame stool

by Ramón Esteve

Frame, <u>outdoor collection</u> by <u>Ramon Esteve</u>, using elementary geometry as a framework, serene and timeless shapes were generated through a process of exploration. The endless possibilities offered by advanced technology and materials served as the inspiration to push boundaries and discover limitless possibilities.

### Description

Made of polyethylene resin by rotational moulding. 100% Recyclable. Item suitable for indoor and outdoor use. Available in different finishes.

Weight: 4.52 Kg