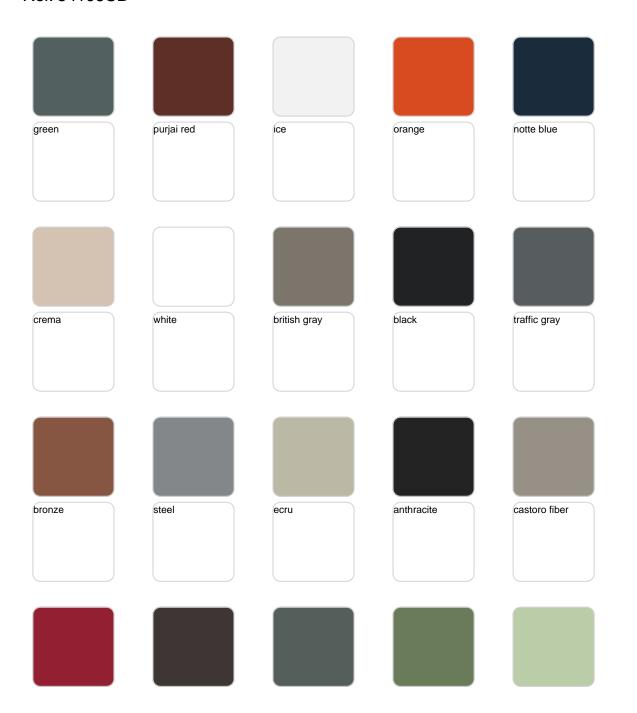

ction of modern outdoor furniture and planters designed by Ramón Esteve for Vondom. He has designed Faz to harmonize with both homes and installations, using mineral and emphatic shapes to create a sense of serenity, timelessness, and universality. By skillfully combining materials and lighting, he has crafted an environment that surrounds and envelops, leaving only the impression of seamless fusion. In short, he is the mastermind behind Faz's ambiance.



## **VOUDOM**

### Info

### Description

Made of polyethylene resin by rotational moulding.100% Recyclable. Item suitable for indoor and outdoor use. Available in different finishes.

Weight: 11.2 Kg



FAZ Mesa Inox 80x80 FAZ Dinning Table Stainless Base 31½"x 27½"

# **VOUDOM**

## **Finishes**

### finishes

#### BASIC Ref. 54106CB







Matt Polyethylene

### tabletops

HPL Ref. VVAR00522



HPL black edge