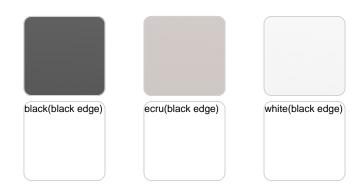

amón Esteve for Vondom. He has designed Faz to harmonize with both homes and installations, using mineral and emphatic shapes to create a sense of serenity, timelessness, and universality. By skillfully combining materials and lighting, he has crafted an environment that surrounds and envelops, leaving only the impression of seamless fusion. In short, he is the mastermind behind Faz's ambiance.



## **VOUDOM**

### Info

### Description

Made of polyethylene resin by rotational moulding.100% Recyclable. Item suitable for indoor and outdoor use. Available in different finishes.

Weight: 11.2 Kg



FAZ Mesa Inox 80x80 FAZ Dinning Table Stainless Base 31½"x 27½"

# **VOUDOM**

## **Finishes**

### finishes

#### BASIC Ref. 54106CB







Matt Polyethylene

### tabletops

HPL Ref. VVAR00522



HPL black edge