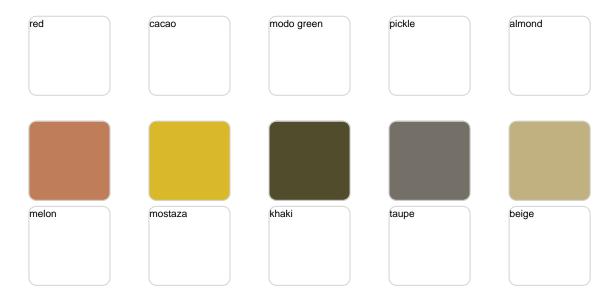

n of modern outdoor furniture and planters designed by Ramón Esteve for Vondom. He has designed Faz to harmonize with both homes and installations, using mineral and emphatic shapes to create a sense of serenity, timelessness, and universality. By skillfully combining materials and lighting, he has crafted an environment that surrounds and envelops, leaving only the impression of seamless fusion. In short, he is the mastermind behind Faz's ambiance.



## **VOUDOM**

### Info

### Description

Made of polyethylene resin by rotational moulding.100% Recyclable. Item suitable for indoor and outdoor use. Available in different finishes.

Weight: 11.2 Kg



FAZ Mesa Inox 80x80 FAZ Dinning Table Stainless Base 31½"x 27½"

# **VOUDOM**

## **Finishes**

### finishes

#### BASIC Ref. 54106CB







Matt Polyethylene

### tabletops

HPL Ref. VVAR00522



HPL black edge