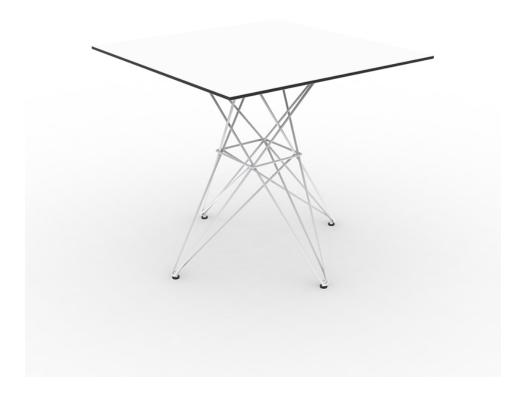

Products / Dining Tables / Faz Table Stainless Base 80×80

## Faz table stainless base 80×80

by Ramón Esteve

Faz is a minimalist collection of modern outdoor furniture and planters designed by Ramón Esteve for Vondom. He has designed Faz to harmonize with both homes and installations, using mineral and emphatic shapes to create a sense of serenity, timelessness, and universality. By skillfully combining materials and lighting, he has crafted an environment that surrounds and envelops, leaving only the impression of seamless fusion. In short, he is the mastermind behind Faz's ambiance.

### Description

Made of polyethylene resin by rotational moulding.100% Recyclable. Item suitable for indoor and outdoor use. Available in different finishes.

Weight: 11.2 Kg

FAZ Mesa Inox 80x80 FAZ Dinning Table Stainless Base 31½"x 27½"