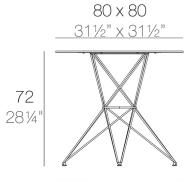

### Description

Made of polyethylene resin by rotational moulding.100% Recyclable. Item suitable for indoor and outdoor use. Available in different finishes.

Weight: 11.2 Kg

FAZ Mesa Inox 80x80 FAZ Dinning Table Stainless Base 31½"x 27½"