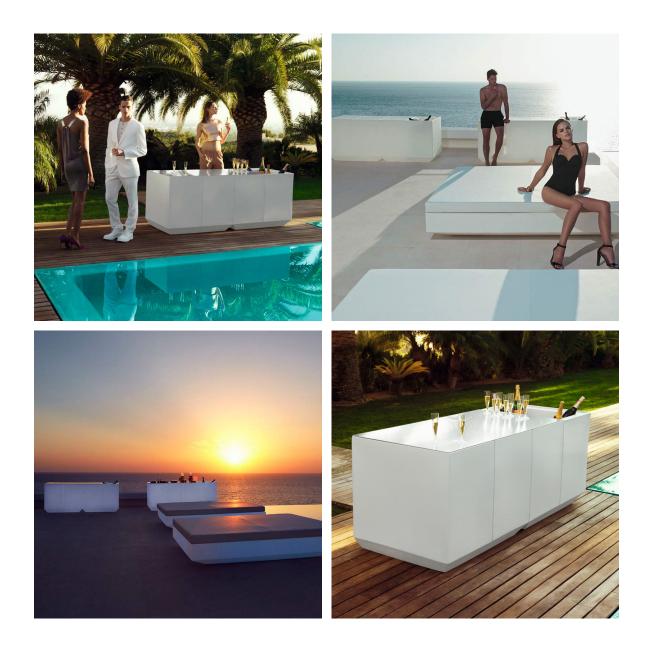

XLR DMX and Home WIFI DMX. (Remote control included). Optional battery

RGBW LED BATTERY Ref. 54109Y

| ice |  |
|-----|--|
|     |  |
|     |  |
|     |  |

Unit with internal lighting with battery-powered RGBW LED technology. Includes charger and remote control for switching colors and charger. Available only in matte ice white finish.

#### RGBW LED DMX BATTERY Ref. 54109DY



Unit with internal lighting with RGBW LED technology and remote control unit for switching colors. Also controlLED by DMX-1024 (wireless), enabling communication between one or more products simultaneously via the DMX transmitter (not included). There are two options to choose from: Professional XLR DMX and Home WIFI DMX. (Remote control included).

### cubre

HPL Ref. 54109P



### HPL black edge



## Ambients