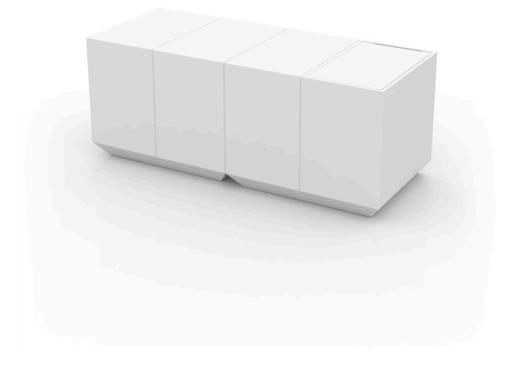

Products / Counters / Vela Catering Bar Ice Bucket

## Vela catering bar ice bucket by Ramón Esteve

Vela Collection, designed by <u>Ramon Esteve</u> for <u>Vondom</u>. The aim of this collection of modern outdoor furniture and planters is to provide the same level of comfort and quality as indoor furniture, while preserving its distinctive features.

### Description

Made of polyethylene resin by rotational moulding.100% Recyclable. Item suitable for indoor and outdoor use. Available in different finishes.

Weight: 65.6 Kg