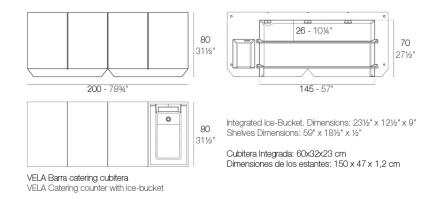

### Description

Made of polyethylene resin by rotational moulding.100% Recyclable. Item suitable for indoor and outdoor use. Available in different finishes.

Weight: 65.6 Kg

#### • SHELVES