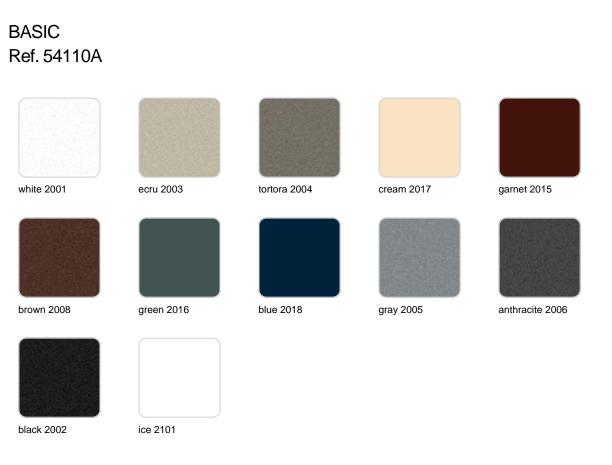

Products / Lamps / Ulm Lamp

## Ulm lamp by Ramón Esteve

Ulm <u>furniture collection</u>, designed by <u>Ramón Esteve</u> for <u>Vondom</u>, embodies a new standard with its **inherent universal and logical appeal**. The collection of **minimalist furniture** strikes a perfect balance between design, technology, and ergonomics, all based on basic cube, prism, and spherical shapes.



# **VOИDOM**

## Info

### Description

Made of polyethylene resin by rotational moulding.100% Recyclable. Item suitable for indoor and outdoor use. Available in different finishes.

Weight: 10.05 Kg



# **VOИDOM**

## Finishes

finishes



Matt Polyethylene

### lighting

#### WHITE LED Ref. 54110W





ice 2101

White internally lit unit with LED technology. Available only in matte ice white finish.

#### RGBW LED Ref. 54110L



Unit with internal lighting with RGBW LED technology and remote control unit for switching colors. Available only in matte ice white finish. Remote control included.

RGBW LED DMX Ref. 54110D



ice 2101

Unit with internal lighting with RGBW LED technology and remote control unit for switching colors. Also controlLED by DMX-1024 (wireless), enabling communication between one or more products simultaneously via the DMX transmitter (not included). There are two options to choose from: Professional XLR DMX and Home WIFI DMX. (Remote control included). Optional battery

RGBW LED BATTERY Ref. 54110Y