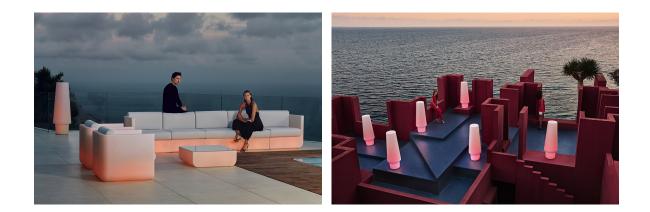

## Ulm lamp by Ramón Esteve

Ulm <u>furniture collection</u>, designed by <u>Ramón Esteve</u> for <u>Vondom</u>, embodies a new standard with its **inherent universal and logical appeal**. The collection of **minimalist furniture** strikes a perfect balance between design, technology, and ergonomics, all based on basic cube, prism, and spherical shapes.

### lighting

#### WHITE LED Ref. 54110W

ice 2101

White internally lit unit with LED technology. Available only in matte ice white finish.