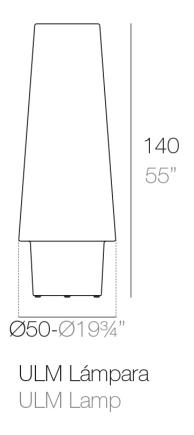

### Description

Made of polyethylene resin by rotational moulding.100% Recyclable. Item suitable for indoor and outdoor use. Available in different finishes.

Weight: 10.05 Kg