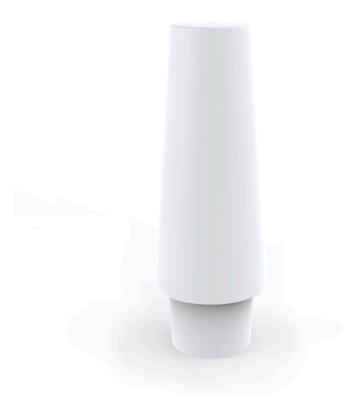

## Ulm lamp by Ramón Esteve

Ulm <u>furniture collection</u>, designed by <u>Ramón Esteve</u> for <u>Vondom</u>, embodies a new standard with its **inherent universal and logical appeal**. The collection of **minimalist furniture** strikes a perfect balance between design, technology, and ergonomics, all based on basic cube, prism, and spherical shapes.

### Description

Made of polyethylene resin by rotational moulding.100% Recyclable. Item suitable for indoor and outdoor use. Available in different finishes.

Weight: 10.05 Kg