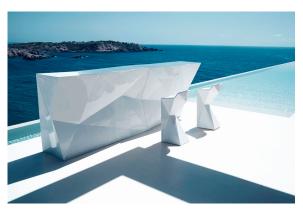

# Faz corner bar

by Ramón Esteve

Faz is a minimalist collection of modern outdoor furniture and planters designed by Ramón Esteve for Vondom. He has designed Faz to harmonize with both homes and installations, using mineral and emphatic shapes to create a sense of serenity, timelessness, and universality. By skillfully combining materials and lighting, he has crafted an environment that surrounds and envelops, leaving only the impression of seamless fusion. In short, he is the mastermind behind Faz's ambiance.