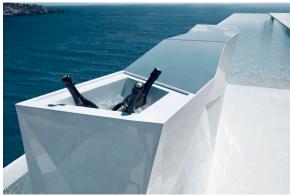

taneously via the DMX transmitter (not included). There are two options to choose from: Professional XLR DMX and Home WIFI DMX. (Remote control included). Optional battery

RGBW LED BATTERY Ref. 54112Y



Unit with internal lighting with battery-powered RGBW LED technology. Includes charger and remote control for switching colors and charger. Available only in matte ice white finish.

RGBW LED DMX BATTERY Ref. 54112DY





Unit with internal lighting with RGBW LED technology and remote control unit for switching colors. Also controlLED by DMX-1024 (wireless), enabling communication between one or more products simultaneously via the DMX transmitter (not included). There are two options to choose from: Professional XLR DMX and Home WIFI DMX. (Remote control included).

## **Ambients**