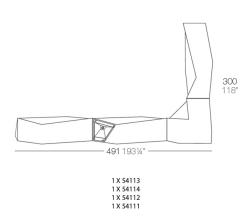

Products / Counters / Faz Corner Bar

# Faz corner bar

by Ramón Esteve

Faz is a minimalist collection of modern outdoor furniture and planters designed by Ramón Esteve for Vondom. He has designed Faz to harmonize with both homes and installations, using mineral and emphatic shapes to create a sense of serenity, timelessness, and universality. By skillfully combining materials and lighting, he has crafted an environment that surrounds and envelops, leaving only the impression of seamless fusion. In short, he is the mastermind behind Faz's ambiance.



## Info

### Description

Made of polyethylene resin by rotational moulding. 100% Recyclable. Item suitable for indoor and outdoor use. Available in different finishes.

Weight: 45.51 Kg



## **Combinations**







### **Accessories**

#### • BLUETOOTH

Link your smartphone or tablet to the sound system via Bluetooth.

#### • TOP

**HPL Solid Core Top** 

#### • SHELVES

#### • WHEELS

Includes castors for easy move

## **Finishes**

### finishes

### BASIC Ref. 54112







Matt Polyethylene

### LACQUERED Ref. 54112F







Lacquered Polyethylene

## lighting

WHITE LED Ref. 54112W



White internally lit unit with LED technology. Available only in matte ice white finish.

RGBW LED Ref. 54112L



Unit with internal lighting with RGBW LED technology and remote control unit for switching colors. Available only in matte ice white finish. Remote control included.



RGBW LED DMX Ref. 54112D



Unit with internal lighting with RGBW LED technology and remote control unit for switching colors. Also co