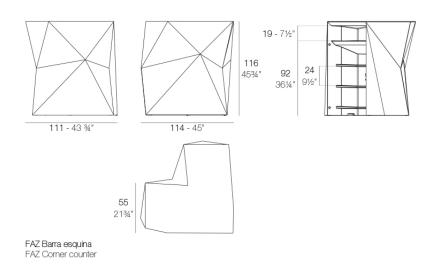

Products / Counters / Faz Corner Bar

# Faz corner bar

by Ramón Esteve

Faz is a minimalist collection of modern outdoor furniture and planters designed by Ramón Esteve for Vondom. He has designed Faz to harmonize with both homes and installations, using mineral and emphatic shapes to create a sense of serenity, timelessness, and universality. By skillfully combining materials and lighting, he has crafted an environment that surrounds and envelops, leaving only the impression of seamless fusion. In short, he is the mastermind behind Faz's ambiance.

### Description

Made of polyethylene resin by rotational moulding. 100% Recyclable. Item suitable for indoor and outdoor use. Available in different finishes.

Weight: 45.51 Kg