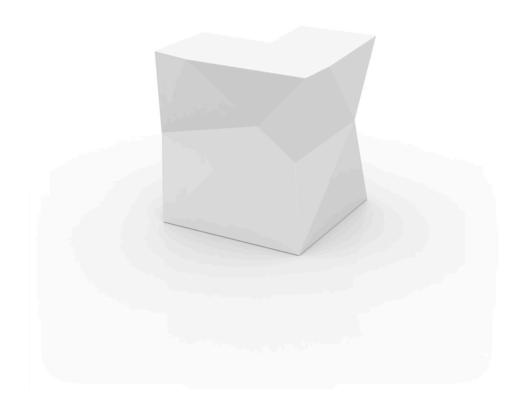

# Faz corner bar

by Ramón Esteve

Faz is a minimalist collection of modern outdoor furniture and planters designed by Ramón Esteve for Vondom. He has designed Faz to harmonize with both homes and installations, using mineral and emphatic shapes to create a sense of serenity, timelessness, and universality. By skillfully combining materials and lighting, he has crafted an environment that surrounds and envelops, leaving only the impression of seamless fusion. In short, he is the mastermind behind Faz's ambiance.

### Description

Made of polyethylene resin by rotational moulding. 100% Recyclable. Item suitable for indoor and outdoor use. Available in different finishes.

Weight: 45.51 Kg