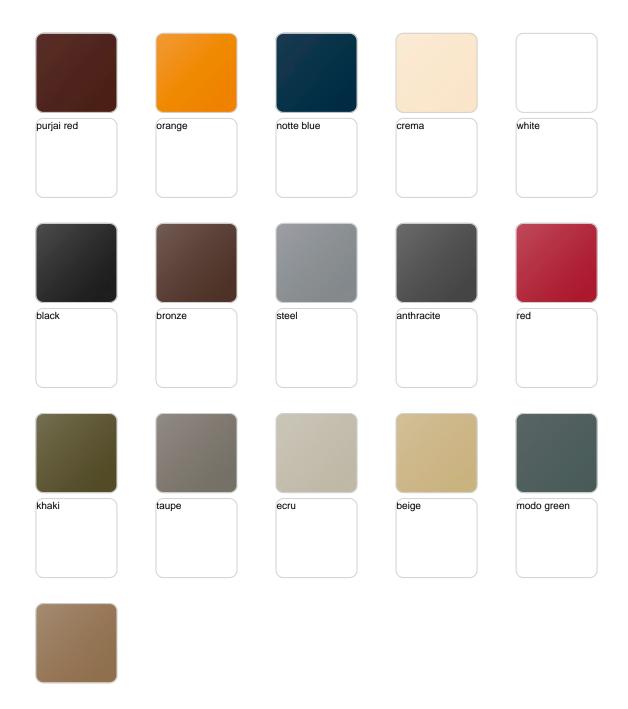

## **Finishes**

### finishes

### BASIC Ref. 54112

Matt Polyethylene

### LACQUERED Ref. 54112F

Lacquered Polyethylene