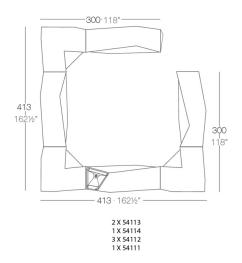

Products / Counters / Faz Corner Bar

# Faz corner bar

by Ramón Esteve

Faz is a minimalist collection of modern outdoor furniture and planters designed by Ramón Esteve for Vondom. He has designed Faz to harmonize with both homes and installations, using mineral and emphatic shapes to create a sense of serenity, timelessness, and universality. By skillfully combining materials and lighting, he has crafted an environment that surrounds and envelops, leaving only the impression of seamless fusion. In short, he is the mastermind behind Faz's ambiance.



## Info

### Description

Made of polyethylene resin by rotational moulding. 100% Recyclable. Item suitable for indoor and outdoor use. Available in different finishes.

Weight: 45.51 Kg



## **Combinations**







### **Accessories**

#### • BLUETOOTH

Link your smartphone or tablet to the sound system via Bluetooth.

#### • TOP

**HPL Solid Core Top** 

#### • SHELVES

#### • WHEELS

Includes castors for easy move

## **Finishes**

### finishes

### BASIC Ref. 54112







Matt Polyethylene

### LACQUERED Ref. 54112F







Lacquered Polyethylene

## lighting

WHITE LED Ref. 54112W



White internally lit unit with LED technology. Available only in matte ice white finish.

RGBW LED Ref. 54112L



Unit with internal lighting with RGBW LED technology and remote control unit for switching colors. Available only in matte ice white finish. Remote control included.



RGBW LED DMX Ref. 54112D



Unit with internal lighting with RGBW LED technology and remote control unit for switching colors. Also