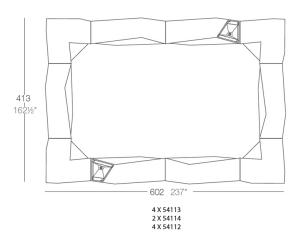

### Description

Made of polyethylene resin by rotational moulding. 100% Recyclable. Item suitable for indoor and outdoor use. Available in different finishes.

Weight: 45.51 Kg

### BASIC Ref. 54112

Matt Polyethylene