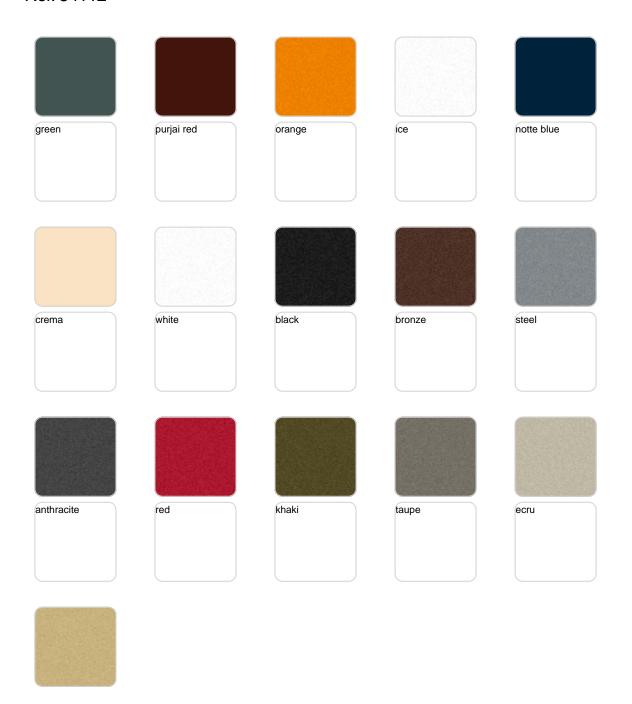

## **Finishes**

### finishes

### BASIC Ref. 54112

Matt Polyethylene

### LACQUERED Ref. 54112F

Lacquered Polyethylene