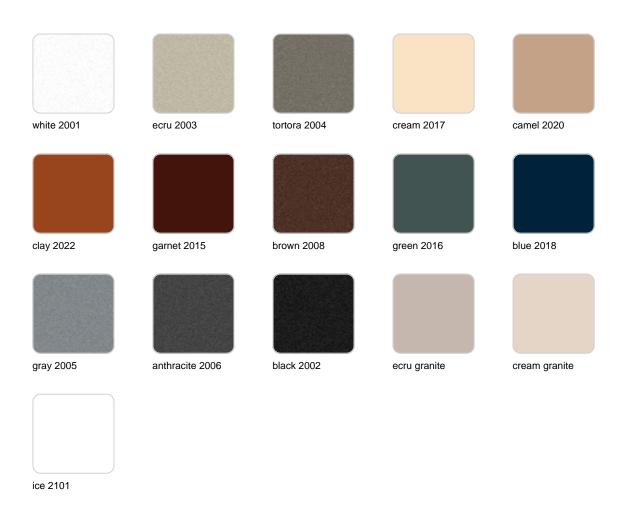

## **Finishes**

### finishes

#### BASIC Ref. 54113

Matt Polyethylene

LACQUERED Ref. 54113F

Lacquered Polyethylene