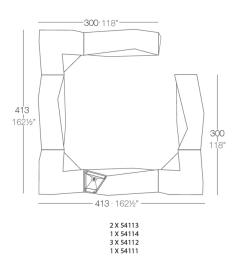

ion for Faz transcends mere functionality and aims to integrate and harmonize with different spaces, be they residential or expansive installations. Through a deliberate selection of materials and the strategic incorporation of lighting elements, Ramón Esteve has created an atmosphere that exudes serenity, timelessness and an universality. His ability to blend form and function creates an immersive experience where the boundaries between indoors and outdoors are blurred, leaving behind only an impression of cohesive elegance. In short, he is the mastermind behind Faz's ambience.



## Info

### Description

Made of polyethylene resin by rotational moulding. 100% Recyclable. Item suitable for indoor and outdoor use. Available in different finishes.

Weight: 54.09 Kg



## **Combinations**







### **Accessories**

#### • BLUETOOTH

Link your smartphone or tablet to the sound system via Bluetooth.

#### • TOP

**HPL Solid Core Top** 

#### • SHELVES

#### • WHEELS

Includes castors for easy move

## **Finishes**

### finishes

#### BASIC Ref. 54113



Matt Polyethylene

LACQUERED Ref. 54113F



Lacquered Polyethylene

## lighting

WHITE LED Ref. 54113W



ice 2101

White internally lit unit with LED technology. Available only in matte ice white finish.

RGBW LED Ref. 54113L





Unit with internal lighting with RGBW LED technology and remote control unit for switching colors. Available only in matte ice white finish. Remote control included.

**RGBW LED DMX** Ref. 54113D



Unit with internal lighting with RGBW LED technology and remote control unit for switching colors. Al