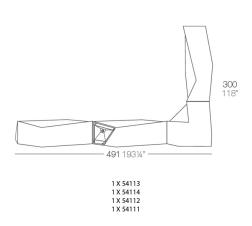

n for Faz transcends mere functionality and aims to integrate and harmonize with different spaces, be they residential or expansive installations. Through a deliberate selection of materials and the strategic incorporation of lighting elements, Ramón Esteve has created an atmosphere that exudes serenity, timelessness and an universality. His ability to blend form and function creates an immersive experience where the boundaries between indoors and outdoors are blurred, leaving behind only an impression of cohesive elegance. In short, he is the mastermind behind Faz's ambience.



## Info

### Description

Made of polyethylene resin by rotational moulding. 100% Recyclable. Item suitable for indoor and outdoor use. Available in different finishes.

Weight: 54.09 Kg



## **Combinations**







### **Accessories**

#### • BLUETOOTH

Link your smartphone or tablet to the sound system via Bluetooth.

#### • TOP

**HPL Solid Core Top** 

#### • SHELVES

#### • WHEELS

Includes castors for easy move

## **Finishes**

### finishes

#### BASIC Ref. 54113



Matt Polyethylene

LACQUERED Ref. 54113F



Lacquered Polyethylene

## lighting

WHITE LED Ref. 54113W



ice 2101

White internally lit unit with LED technology. Available only in matte ice white finish.

RGBW LED Ref. 54113L





Unit with internal lighting with RGBW LED technology and remote control unit for switching colors. Available only in matte ice white finish. Remote control included.

**RGBW LED DMX** Ref. 54113D



Unit with internal lighting with RGBW LED technology and remote control unit for switching colors. Also