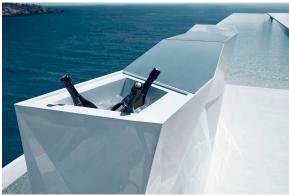

ter (not included). There are two options to choose from: Professional XLR DMX and Home WIFI DMX. (Remote control included). Optional battery

**RGBW LED BATTERY** Ref. 54113Y



ice 2101

Unit with internal lighting with battery-powered RGBW LED technology. Includes charger and remote control for switching colors and charger. Available only in matte ice white finish.

**RGBW LED DMX BATTERY** 



Ref. 54113DY



ice 2101

Unit with internal lighting with RGBW LED technology and remote control unit for switching colors. Also controlLED by DMX-1024 (wireless), enabling communication between one or more products simultaneously via the DMX transmitter (not included). There are two options to choose from: Professional XLR DMX and Home WIFI DMX. (Remote control included).

## **Ambients**