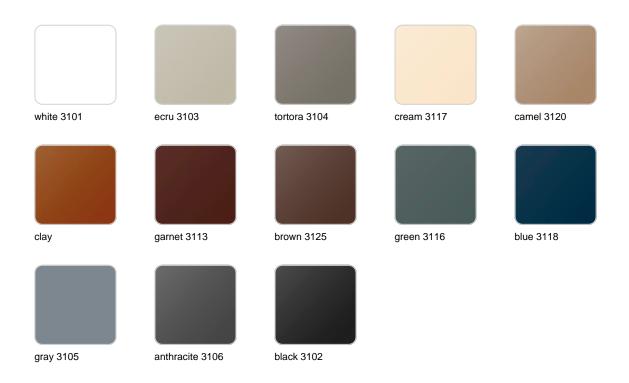

## **Finishes**

### finishes

#### BASIC Ref. 54113

Matt Polyethylene

LACQUERED Ref. 54113F

Lacquered Polyethylene