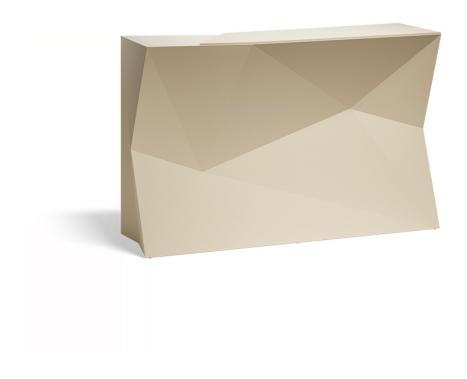

## Faz double bar

by Ramón Esteve

A commitment to minimalist aesthetics, Faz is a sleek and contemporary ensemble of outdoor furniture and planters designed by <u>Ramón Esteve</u> for <u>Vondom</u>. Esteve's creative vision for Faz transcends mere functionality and aims to integrate and harmonize with different spaces, be they residential or expansive installations. Through a deliberate selection of materials and the strategic incorporation of lighting elements, Ramón Esteve has created an atmosphere that exudes serenity, timelessness and an universality. His ability to blend form and function creates an immersive experience where the boundaries between indoors and outdoors are blurred, leaving behind only an impression of cohesive elegance. In short, he is the mastermind behind Faz's ambience.

### Description

Made of polyethylene resin by rotational moulding. 100% Recyclable. Item suitable for indoor and outdoor use. Available in different finishes.

Weight: 54.09 Kg