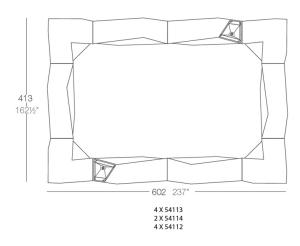

### Description

Made of polyethylene resin by rotational moulding. 100% Recyclable. Item suitable for indoor and outdoor use. Available in different finishes.

Weight: 54.09 Kg

#### BASIC Ref. 54113

Matt Polyethylene

LACQUERED Ref. 54113F

Lacquered Polyethylene