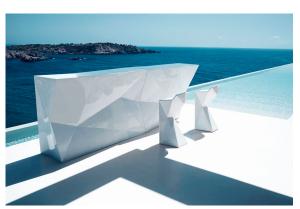

## Faz double bar

by Ramón Esteve

A commitment to minimalist aesthetics, Faz is a sleek and contemporary ensemble of outdoor furniture and planters designed by <u>Ramón Esteve</u> for <u>Vondom</u>. Esteve's creative vision for Faz transcends mere functionality and aims to integrate and harmonize with different spaces, be they residential or expansive installations. Through a deliberate selection of materials and the strategic incorporation of lighting elements, Ramón Esteve has created an atmosphere that exudes serenity, timelessness and an universality. His ability to blend form and function creates an immersive experience where the boundaries between indoors and outdoors are blurred, leaving behind only an impression of cohesive elegance. In short, he is the mastermind behind Faz's ambience.