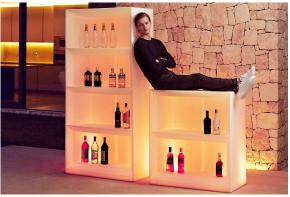

# Vela shelving system 100x50x10

by Ramón Esteve

Vela collection, designed by <u>Ramón Esteve</u> for <u>Vondom</u>, captures the essence of modern design in outdoor living. This collection of contemporary outdoor furniture and planters is crafted to provide exceptional comfort and quality, similar to indoor furnishings, while retaining its distinctive features. With a focus on sleek design, each piece enhances contemporary outdoor furniture and showcases the feeling of modern luxury.

Manufactured in Europe, the Vela collection is an example of superior craftsmanship and innovation. Crafted from the highest quality materials, these pieces are durable and weather resistant, ensuring lasting beauty and functionality. Whether entertaining or enjoying quiet moments, the collection transforms your outdoor space into a sophisticated retreat that perfectly blends modern design with comfort and style.

### Description

Made of polyethylene resin by rotational moulding. 100% Recyclable. Item suitable for indoor and outdoor use. Available in different finishes.

Weight: 35.06 Kg

VELA Contrabarra VELA Shelving system