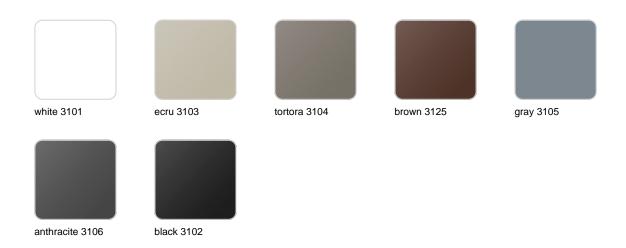

#### BASIC Ref. 54123

Matt Polyethylene

LACQUERED Ref. 54123F

Lacquered Polyethylene