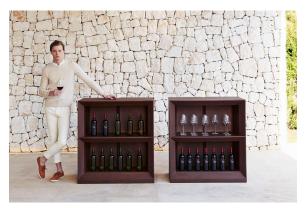

imultaneously via the DMX transmitter (not included). There are two options to choose from: Professional XLR DMX and Home WIFI DMX. (Remote control included). Optional battery

RGBW LED BATTERY Ref. 54123Y



Unit with internal lighting with battery-powered RGBW LED technology. Includes charger and remote control for switching colors and charger. Available only in matte ice white finish.

RGBW LED DMX BATTERY Ref. 54123DY



Unit with internal lighting with RGBW LED technology and remote control unit for

switching colors. Also controlLED by DMX-1024 (wireless), enabling communication between one or more products simultaneously via the DMX transmitter (not included). There are two options to choose from: Professional XLR DMX and Home WIFI DMX. (Remote control included).

### **Ambients**