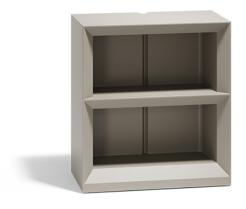

# Vela shelving system 100x50x10

by Ramón Esteve

Vela collection, designed by <u>Ramón Esteve</u> for <u>Vondom</u>, captures the essence of modern design in outdoor living. This collection of contemporary outdoor furniture and planters is crafted to provide exceptional comfort and quality, similar to indoor furnishings, while retaining its distinctive features. With a focus on sleek design, each piece enhances contemporary outdoor furniture and showcases the feeling of modern luxury.

### Description

Made of polyethylene resin by rotational moulding. 100% Recyclable. Item suitable for indoor and outdoor use. Available in different finishes.

Weight: 35.06 Kg

VELA Contrabarra VELA Shelving system