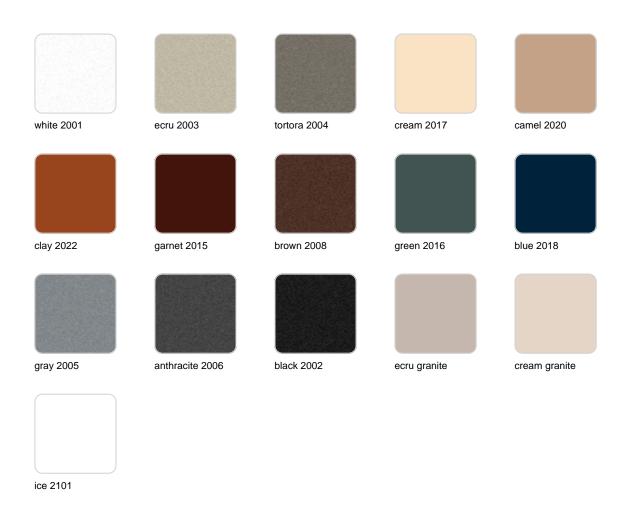

#### BASIC Ref. 54123

Matt Polyethylene

LACQUERED Ref. 54123F

Lacquered Polyethylene