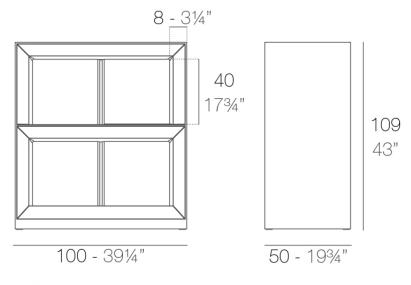

### Description

Made of polyethylene resin by rotational moulding. 100% Recyclable. Item suitable for indoor and outdoor use. Available in different finishes.

Weight: 35.06 Kg

VELA Contrabarra VELA Shelving system