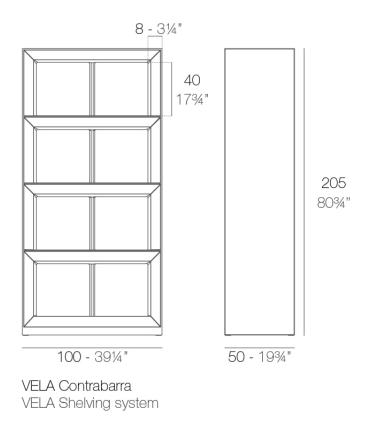

Products / Counters / Vela Shelving System 100x50x20

# Vela shelving system 100x50x20

by Ramón Esteve

Vela Collection, designed by <u>Ramon Esteve</u> for <u>Vondom</u>. The aim of this collection of modern outdoor furniture and planters is to provide the same level of comfort and quality as indoor furniture, while preserving its distinctive features.

## Description

Made of polyethylene resin by rotational moulding. 100% Recyclable. Item suitable for indoor and outdoor use. Available in different finishes.

Weight: 40.05 Kg