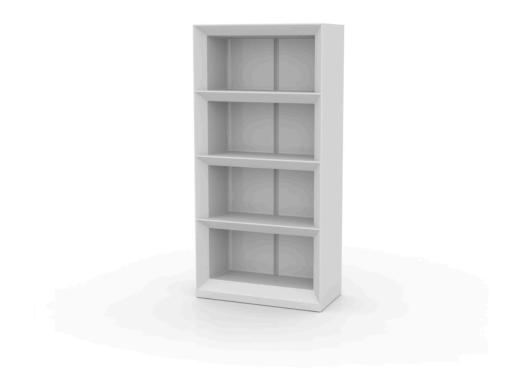

# Vela shelving system 100x50x20

by Ramón Esteve

Vela Collection, designed by <u>Ramon Esteve</u> for <u>Vondom</u>. The aim of this collection of modern outdoor furniture and planters is to provide the same level of comfort and quality as indoor furniture, while preserving its distinctive features.

## Description

Made of polyethylene resin by rotational moulding. 100% Recyclable. Item suitable for indoor and outdoor use. Available in different finishes.

Weight: 40.05 Kg