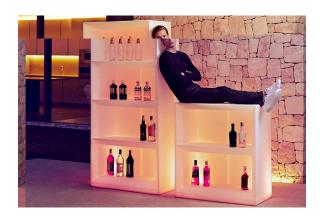

via the DMX transmitter (not included). There are two options to choose from: Professional XLR DMX and Home WIFI DMX. (Remote control included). Optional battery

RGBW LED BATTERY Ref. 54124Y



Unit with internal lighting with battery-powered RGBW LED technology. Includes charger and remote control for switching colors and charger. Available only in matte ice white finish.



RGBW LED DMX BATTERY Ref. 54124DY



Unit with internal lighting with RGBW LED technology and remote control unit for switching colors. Also controlLED by DMX-1024 (wireless), enabling communication between one or more products simultaneously via the DMX transmitter (not included). There are two options to choose from: Professional XLR DMX and Home WIFI DMX. (Remote control included).

# **VOUDOM**

## **Ambients**