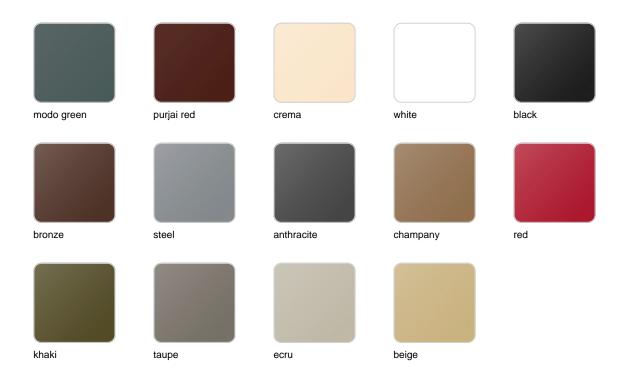

Products / Counters / Vela Shelving System 100x50x20

# Vela shelving system 100x50x20

by Ramón Esteve

Vela Collection, designed by <u>Ramon Esteve</u> for <u>Vondom</u>. The aim of this collection of modern outdoor furniture and planters is to provide the same level of comfort and quality as indoor furniture, while preserving its distinctive features.





## Info

## Description

Made of polyethylene resin by rotational moulding. 100% Recyclable. Item suitable for indoor and outdoor use. Available in different finishes.

Weight: 40.05 Kg



## **VOUDOM**

## **Finishes**

### finishes

#### BASIC Ref. 54124



Matt Polyethylene

LACQUERED Ref. 54124F

## **VOUDOM**



Lacquered Polyethylene

## lighting

WHITE LED Ref. 54124W



ice

White internally lit unit with LED technology. Available only in matte ice white finish.

RGBW LED Ref. 54124L





Unit with internal lighting with RGBW LED technology and remote control unit for switching colors. Available only in matte ice white finish. Remote control included.

RGBW LED DMX Ref. 54124D



Unit with internal lighting with RGBW LED technology and remote control unit for switching colors. Also controlLED by DMX-1024 (wireless), enabling communication between one or more products simultaneously via the DMX transmitter (not included). There are two options to choose from: Professional XLR DMX and Home WIFI DMX. (Remote control included). Optional battery

RGBW LED BATTERY Ref. 54124Y



Unit with internal