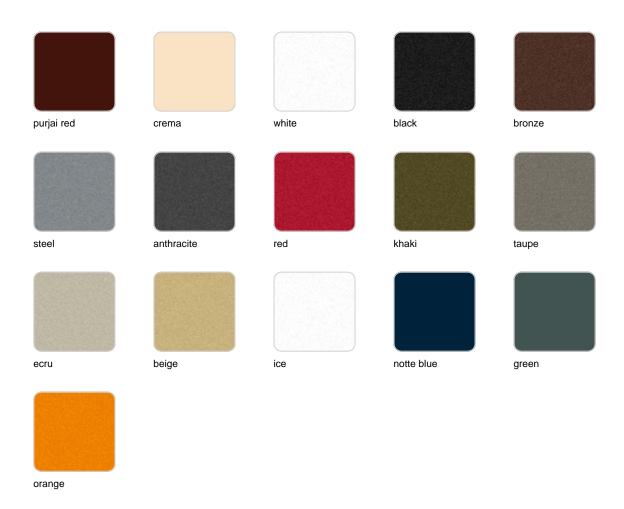

## **Finishes**

### finishes

#### BASIC Ref. 54124

Matt Polyethylene

LACQUERED Ref. 54124F