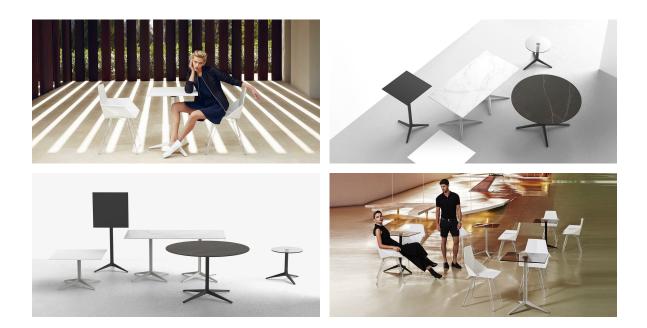

almond        | red          | purjai red | melon      |
|        |               |              |            |            |



mostaza

Powder coated aluminum base with 90° collapsable attachment made of polyamide and fiber glass

| rhite | british gray  | traffic gray | black      | ecru       |
|-------|---------------|--------------|------------|------------|
|       |               |              |            |            |
| rema  | castoro fiber | cacao        | notte blue | modo green |
|       |               |              |            |            |
| ickle | almond        | red          | purjai red | melon      |

## Fixed alass



mostaza

Powder coated aluminum base with non collapsable aluminum attachment powder coated, made exclusively for our glass tops.



## Ambients