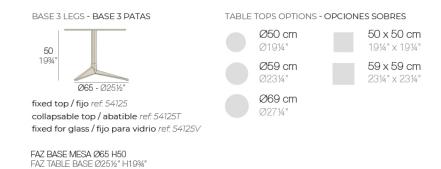

## **Finishes**

finishes Fixed Ref. 54125 white british gray traffic gray black ecru crema castoro fiber cacao notte blue modo green red pickle almond purjai red melon

mostaza

Powder coated aluminum base with non collapsable attachment made of polyamide and fiber glass

#### COLLAPSIBLE TOP Ref. 54125T

| white  | british gray  | traffic gray | black      | ecru       |
|--------|---------------|--------------|------------|------------|
|        | bhish gray    |              | Jidok      |            |
| crema  | castoro fiber | сасао        | notte blue | modo green |
|        |               |              |            |            |
|        |               |              |            |            |
| pickle | almond        | red          | purjai red | melon      |
|        |               |              |            |            |

mostaza

Powder coated aluminum base with 90° collapsable attachment made of polyamide and fiber glass

| rhite | british gray  | traffic gray | black      | ecru       |
|-------|---------------|--------------|------------|------------|
|       |               |              |            |            |
| rema  | castoro fiber | cacao        | notte blue | modo green |
|       |               |              |            |            |
| ickle | almond        | red          | purjai red | melon      |

## Fixed alass

mostaza

Powder coated aluminum base with non collapsable aluminum attachment powder coated, made exclusively for our glass tops.