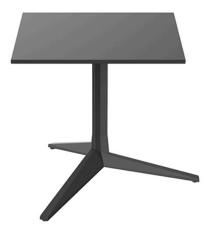

Products / Low Tables / Faz Table Base H:50cm

## Faz table base h:50cm by Ramón Esteve

Faz is a minimalist collection of modern outdoor furniture and planters designed by <u>Ramón Esteve</u> for <u>Vondom</u>. He has designed Faz to harmonize with both homes and installations, using mineral and emphatic shapes to create a sense of serenity, timelessness, and universality. By skillfully combining materials and lighting, he has crafted an environment that surrounds and envelops, leaving only the impression of seamless fusion. In short, he is the mastermind behind Faz's ambiance.

#### Description

Extruded aluminum tube with cast aluminum base coated with epoxy baked painting. Item suitable for indoor and outdoor use. Table top not included.

Weight: 3.99 Kg