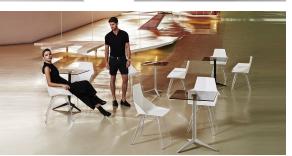

an environment that surrounds and envelops, leaving only the impression of seamless fusion. In short, he is the mastermind behind Faz's ambiance.



### Info

### Description

Extruded aluminum tube with cast aluminum base coated with epoxy baked painting. Item suitable for indoor and outdoor use. Table top not included.

Weight: 5 Kg



### **Finishes**

#### finishes

#### Fixed Ref. 54127



Powder coated aluminum base with non collapsable attachment made of polyamide and fiber glass

COLLAPSIBLE TOP Ref. 54127T



Powder coated aluminum base with 90° collapsable attachment made of polyamide and fiber glass

#### Fixed glass Ref. 54127V





Powder coated aluminum base with non collapsable aluminum attachment powder coated, made exclusively for our glass tops.

### **Ambients**