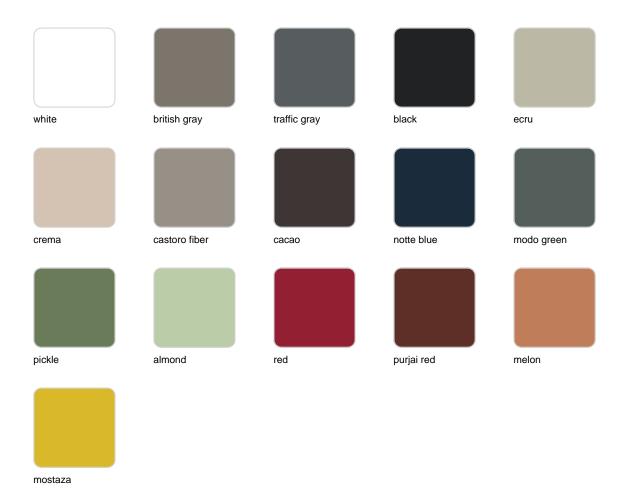

ble Base H:105cm

## Faz table base h:105cm

#### by Ramón Esteve

Faz is a minimalist collection of modern outdoor furniture and planters designed by Ramón Esteve for Vondom. He has designed Faz to harmonize with both homes and installations, using mineral and emphatic shapes to create a sense of serenity, timelessness, and universality. By skillfully combining materials and lighting, he has crafted an environment that surrounds and envelops, leaving only the impression of seamless fusion. In short, he is the mastermind behind Faz's ambiance.



### Info

### Description

Extruded aluminum tube with cast aluminum base coated with epoxy baked painting. Item suitable for indoor and outdoor use. Table top not included.

Weight: 5 Kg



### **Finishes**

#### finishes

#### Fixed Ref. 54127



Powder coated aluminum base with non collapsable attachment made of polyamide and fiber glass

COLLAPSIBLE TOP Ref. 54127T



Powder coated aluminum base with 90° collapsable attachment made of polyamide and fiber glass

#### Fixed glass Ref. 54127V





Powder coated aluminum base with non collapsable aluminum attachment powder coated, made exclusively for our glass tops.

### **Ambients**