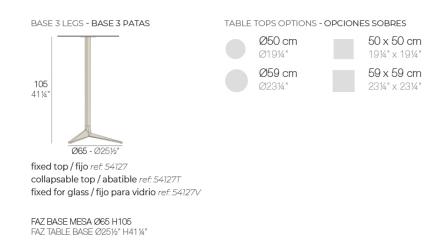

#### Fixed Ref. 54127

Powder coated aluminum base with non collapsable attachment made of polyamide and fiber glass

COLLAPSIBLE TOP Ref. 54127T

Powder coated aluminum base with 90° collapsable attachment made of polyamide and fiber glass

#### Fixed glass Ref. 54127V

Powder coated aluminum base with non collapsable aluminum attachment powder coated, made exclusively for our glass tops.