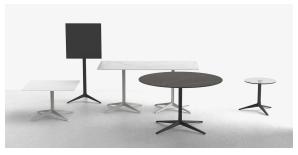

## Faz table base h:105cm

### Description

Extruded aluminum tube with cast aluminum base coated with epoxy baked painting. Item suitable for indoor and outdoor use. Table top not included.

Weight: 5 Kg

#### Fixed Ref. 54127

Powder coated aluminum base with non collapsable attachment made of polyamide and fiber glass

COLLAPSIBLE TOP Ref. 54127T

Powder coated aluminum base with 90° collapsable attachment made of polyamide and fiber glass

#### Fixed glass Ref. 54127V

Powder coated aluminum base with non collapsable aluminum attachment powder coated, made exclusively for our glass tops.