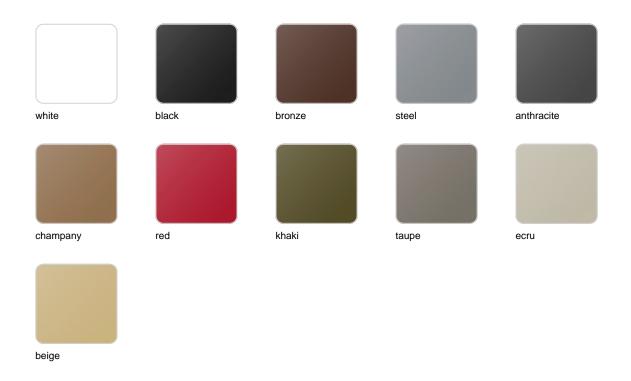

### **Finishes**

### finishes

### LACQUERED Ref. 54132F

Lacquered Polyethylene