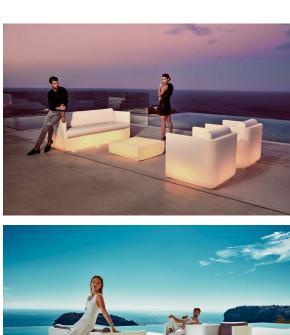

imultaneously via the DMX transmitter (not included). There are two options to choose from: Professional XLR DMX and Home WIFI DMX. (Remote control included). Optional battery

RGBW LED BATTERY Ref. 54132Y



Unit with internal lighting with battery-powered RGBW LED technology. Includes charger and remote control for switching colors and charger. Available only in matte ice white finish.



RGBW LED DMX BATTERY Ref. 54132DY



Unit with internal lighting with RGBW LED technology and remote control unit for switching colors. Also controlLED by DMX-1024 (wireless), enabling communication between one or more products simultaneously via the DMX transmitter (not included). There are two options to choose from: Professional XLR DMX and Home WIFI DMX. (Remote control included).

## **Ambients**