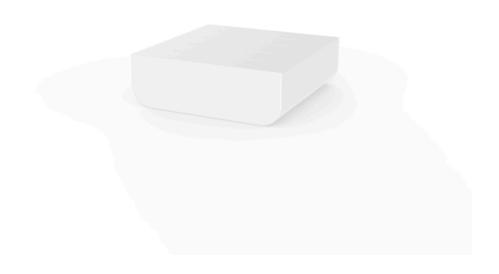

## Ulm coffee table

by Ramón Esteve

Ulm <u>furniture collection</u>, designed by <u>Ramón Esteve</u> for <u>Vondom</u>, embodies a new standard with its **inherent universal and logical appeal**. The collection of **minimalist furniture** strikes a perfect balance between design, technology, and ergonomics, all based on basic cube, prism, and spherical shapes.

### Description

Made of polyethylene resin by rotational moulding. 100% Recyclable. Item suitable for indoor and outdoor use. Available in different finishes.

Weight: 13.65 Kg

| 82 - 32¼"     | 82 - 321/4'' |
|---------------|--------------|
| 28   11"      |              |
|               |              |
| ULM Mesa Baja |              |
| ULM Low Table |              |