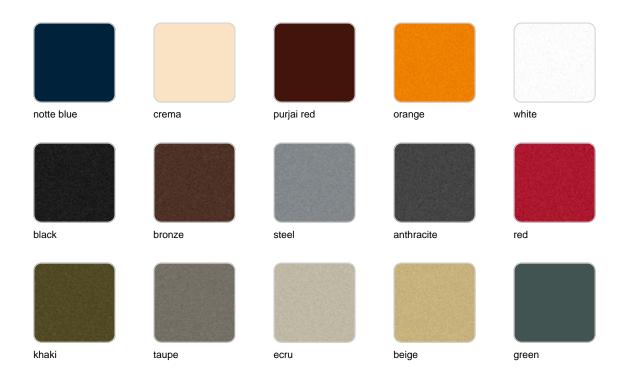

ion</u>, designed by <u>Ramón Esteve</u> for <u>Vondom</u>, embodies a new standard with its **inherent universal and logical appeal**. The collection of **minimalist furniture** strikes a perfect balance between design, technology, and ergonomics, all based on basic cube, prism, and spherical shapes.



### Info

### Description

Made of polyethylene resin by rotational moulding. 100% Recyclable. Item suitable for indoor and outdoor use. Available in different finishes.

Weight: 13.65 Kg

| 82 - 32¼"     | 82 - 321/4'' |
|---------------|--------------|
| 28   11"      |              |
|               |              |
| ULM Mesa Baja |              |
| ULM Low Table |              |

## **Accessories**

• TOP

**HPL Solid Core Top** 

### **Finishes**

### finishes

### BASIC Ref. 54132



### Matt Polyethylene

### LACQUERED Ref. 54132F





Lacquered Polyethylene

### lighting

WHITE LED Ref. 54132W



White internally lit unit with LED technology. Available only in matte ice white finish.

**RGBW LED** Ref. 54132L





Unit with internal lighting with RGBW LED technology and remote control unit for switching colors. Available only in matte ice white finish. Remote control included.

RGBW LED DMX Ref. 54132D



Unit with internal lighting with RGBW LED technology and remote control unit for switching colors. Also controlLED by DMX-1024 (wireless), enabling communication between one or more products simultaneously via the DMX transmitter (not included). There are two options to choose from: Professional XLR DMX and Home WIFI DMX. (Remote control included). Optional batter