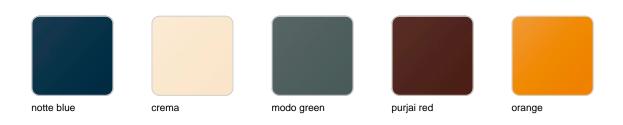

### **Finishes**

### finishes

### LACQUERED Ref. 54132F

Lacquered Polyethylene