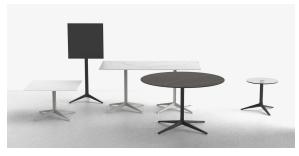

. He has designed Faz to harmonize with both homes and installations, using mineral and emphatic shapes to create a sense of serenity, timelessness, and universality. By skillfully combining materials and lighting, he has crafted an environment that surrounds and envelops, leaving only the impression of seamless fusion. In short, he is the mastermind behind Faz's ambiance.





### Info

### Description

Weight: 5.31 Kg



FAZ BASE MESA Ø80 H50 FAZ TABLE BASE Ø31½" H19¾"

### **Finishes**

#### finishes

#### Fixed Ref. 54140



Powder coated aluminum base with non collapsable attachment made of polyamide and fiber glass

Fixed glass Ref. 54140V



Powder coated aluminum base with non collapsable aluminum attachment powder coated, made exclusively for our glass tops.

## **Ambients**