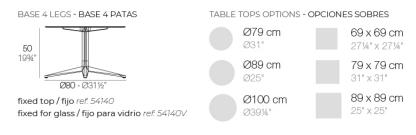

### Description

Weight: 5.31 Kg

FAZ BASE MESA Ø80 H50 FAZ TABLE BASE Ø31½" H19¾"