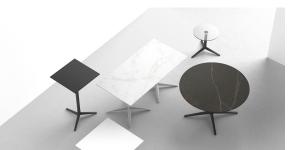

om. He has designed Faz to harmonize with both homes and installations, using mineral and emphatic shapes to create a sense of serenity, timelessness, and universality. By skillfully combining materials and lighting, he has crafted an environment that surrounds and envelops, leaving only the impression of seamless fusion. In short, he is the mastermind behind Faz's ambiance.





### Info

### Description

Weight: 5.31 Kg



FAZ BASE MESA Ø80 H50 FAZ TABLE BASE Ø31½" H19¾"

### **Finishes**

#### finishes

#### Fixed Ref. 54140



Powder coated aluminum base with non collapsable attachment made of polyamide and fiber glass

Fixed glass Ref. 54140V



Powder coated aluminum base with non collapsable aluminum attachment powder coated, made exclusively for our glass tops.

## **Ambients**