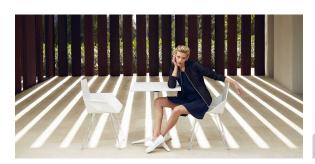

ndom. He has designed Faz to harmonize with both homes and installations, using mineral and emphatic shapes to create a sense of serenity, timelessness, and universality. By skillfully combining materials and lighting, he has crafted an environment that surrounds and envelops, leaving only the impression of seamless fusion. In short, he is the mastermind behind Faz's ambiance.





### Info

### Description

Weight: 5.31 Kg



FAZ BASE MESA Ø80 H50 FAZ TABLE BASE Ø31½" H19¾"

### **Finishes**

#### finishes

#### Fixed Ref. 54140



Powder coated aluminum base with non collapsable attachment made of polyamide and fiber glass

Fixed glass Ref. 54140V



Powder coated aluminum base with non collapsable aluminum attachment powder coated, made exclusively for our glass tops.

## **Ambients**