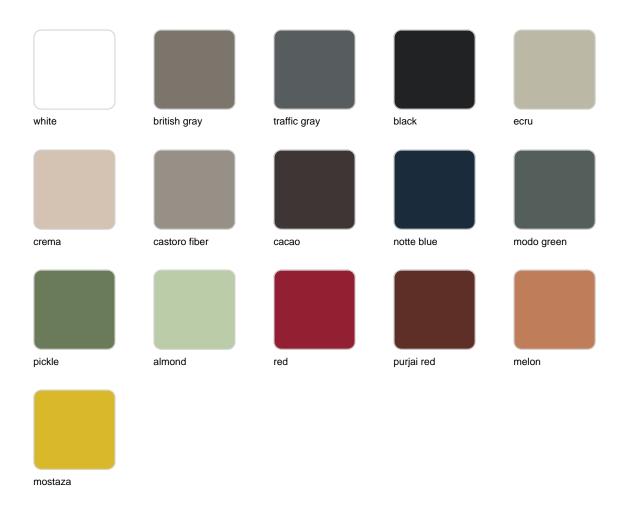

Products / Low Tables / Faz Table Base Ø80x50h

## Faz table base ø80x50h

#### by Ramón Esteve

Faz is a minimalist collection of modern outdoor furniture and planters designed by Ramón Esteve for Vondom. He has designed Faz to harmonize with both homes and installations, using mineral and emphatic shapes to create a sense of serenity, timelessness, and universality. By skillfully combining materials and lighting, he has crafted an environment that surrounds and envelops, leaving only the impression of seamless fusion. In short, he is the mastermind behind Faz's ambiance.





### Info

### Description

Weight: 5.31 Kg



FAZ BASE MESA Ø80 H50 FAZ TABLE BASE Ø31½" H19¾"

### **Finishes**

#### finishes

#### Fixed Ref. 54140



Powder coated aluminum base with non collapsable attachment made of polyamide and fiber glass

Fixed glass Ref. 54140V



Powder coated aluminum base with non collapsable aluminum attachment powder coated, made exclusively for our glass tops.

## **Ambients**