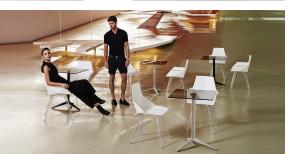

He has designed Faz to harmonize with both homes and installations, using mineral and emphatic shapes to create a sense of serenity, timelessness, and universality. By skillfully combining materials and lighting, he has crafted an environment that surrounds and envelops, leaving only the impression of seamless fusion. In short, he is the mastermind behind Faz's ambiance.





### Info

### Description

Weight: 5.31 Kg



FAZ BASE MESA Ø80 H50 FAZ TABLE BASE Ø31½" H19¾"

### **Finishes**

#### finishes

#### Fixed Ref. 54140



Powder coated aluminum base with non collapsable attachment made of polyamide and fiber glass

Fixed glass Ref. 54140V



Powder coated aluminum base with non collapsable aluminum attachment powder coated, made exclusively for our glass tops.

## **Ambients**