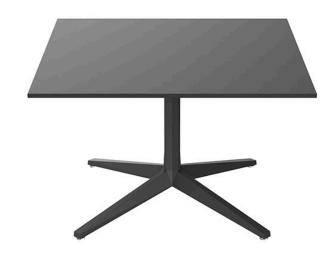

Products / Low Tables / Faz Table Base Ø80x50h

## Faz table base ø80x50h

### Description

Weight: 5.31 Kg

FAZ BASE MESA Ø80 H50 FAZ TABLE BASE Ø31½" H19¾"