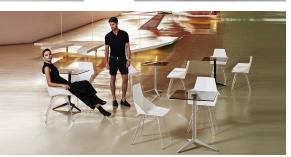

. He has designed Faz to harmonize with both homes and installations, using mineral and emphatic shapes to create a sense of serenity, timelessness, and universality. By skillfully combining materials and lighting, he has crafted an environment that surrounds and envelops, leaving only the impression of seamless fusion. In short, he is the mastermind behind Faz's ambiance.



### Info

### Description

Weight: 6.56 Kg



FAZ BASE MESA Ø80 H105 FAZ TABLE BASE Ø31½" H41¼"

### **Finishes**

### finishes

#### Fixed Ref. 54142



Powder coated aluminum base with non collapsable attachment made of polyamide and fiber glass

Fixed glass Ref. 54142V



Powder coated aluminum base with non collapsable aluminum attachment powder coated, made exclusively for our glass tops.

## **Ambients**