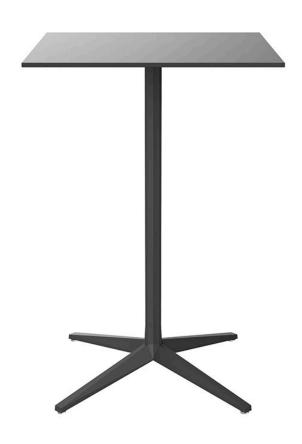

Products / High Tables / Faz Table Base Ø80x105h

## Faz table base ø80x105h

### Description

Weight: 6.56 Kg

FAZ BASE MESA Ø80 H105 FAZ TABLE BASE Ø31½" H41¼"