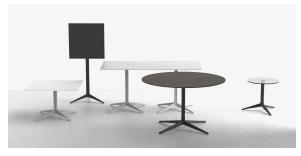

om. He has designed Faz to harmonize with both homes and installations, using mineral and emphatic shapes to create a sense of serenity, timelessness, and universality. By skillfully combining materials and lighting, he has crafted an environment that surrounds and envelops, leaving only the impression of seamless fusion. In short, he is the mastermind behind Faz's ambiance.



### Info

### Description

Weight: 6.56 Kg



FAZ BASE MESA Ø80 H105 FAZ TABLE BASE Ø31½" H41¼"

### **Finishes**

### finishes

#### Fixed Ref. 54142



Powder coated aluminum base with non collapsable attachment made of polyamide and fiber glass

Fixed glass Ref. 54142V



Powder coated aluminum base with non collapsable aluminum attachment powder coated, made exclusively for our glass tops.

## **Ambients**