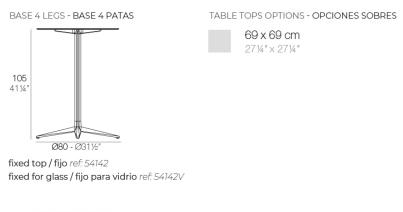

### Description

Weight: 6.56 Kg

FAZ BASE MESA Ø80 H105 FAZ TABLE BASE Ø31½" H41¼"

#### Fixed Ref. 54142

Powder coated aluminum base with non collapsable attachment made of polyamide and fiber glass

Fixed glass Ref. 54142V

Powder coated aluminum base with non collapsable aluminum attachment powder coated, made exclusively for our glass tops.