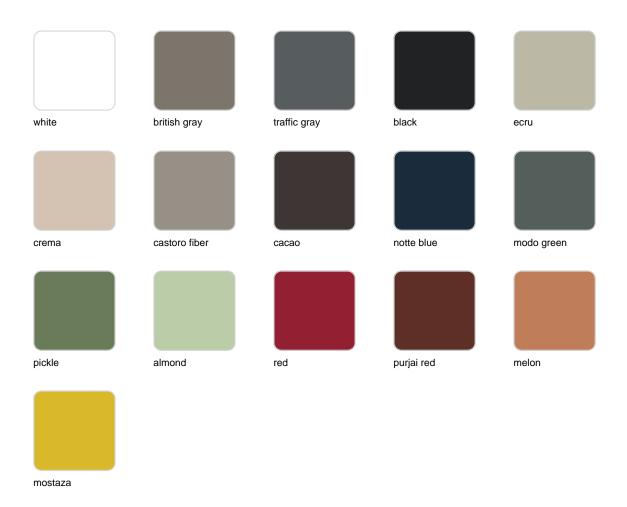

Products / High Tables / Faz Table Base Ø80x105h

## Faz table base ø80x105h

### by Ramón Esteve

Faz is a minimalist collection of modern outdoor furniture and planters designed by Ramón Esteve for Vondom. He has designed Faz to harmonize with both homes and installations, using mineral and emphatic shapes to create a sense of serenity, timelessness, and universality. By skillfully combining materials and lighting, he has crafted an environment that surrounds and envelops, leaving only the impression of seamless fusion. In short, he is the mastermind behind Faz's ambiance.



### Info

### Description

Weight: 6.56 Kg



FAZ BASE MESA Ø80 H105 FAZ TABLE BASE Ø31½" H41¼"

### **Finishes**

### finishes

#### Fixed Ref. 54142



Powder coated aluminum base with non collapsable attachment made of polyamide and fiber glass

Fixed glass Ref. 54142V



Powder coated aluminum base with non collapsable aluminum attachment powder coated, made exclusively for our glass tops.

## **Ambients**