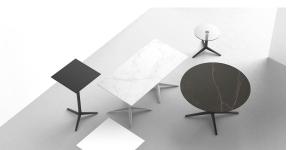

ndom. He has designed Faz to harmonize with both homes and installations, using mineral and emphatic shapes to create a sense of serenity, timelessness, and universality. By skillfully combining materials and lighting, he has crafted an environment that surrounds and envelops, leaving only the impression of seamless fusion. In short, he is the mastermind behind Faz's ambiance.



### Info

### Description

Weight: 6.56 Kg



FAZ BASE MESA Ø80 H105 FAZ TABLE BASE Ø31½" H41¼"

### **Finishes**

### finishes

#### Fixed Ref. 54142



Powder coated aluminum base with non collapsable attachment made of polyamide and fiber glass

Fixed glass Ref. 54142V



Powder coated aluminum base with non collapsable aluminum attachment powder coated, made exclusively for our glass tops.

## **Ambients**