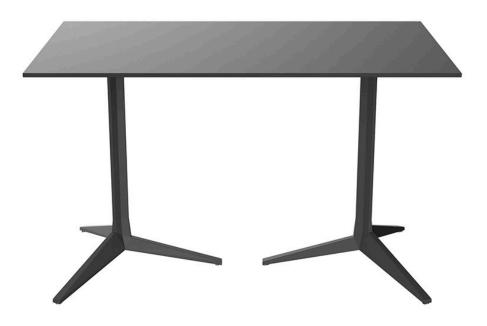

Products / Dining Tables / Faz 3-legged Double Table Base

## Faz 3-legged double table base by Ramón Esteve

Faz is a minimalist collection of modern outdoor furniture and planters designed by <u>Ramón Esteve</u> for <u>Vondom</u>. He has designed Faz to harmonize with both homes and installations, using mineral and emphatic shapes to create a sense of serenity, timelessness, and universality. By skillfully combining materials and lighting, he has crafted an environment that surrounds and envelops, leaving only the impression of seamless fusion. In short, he is the mastermind behind Faz's ambiance.

#### Description

Extruded aluminum tube with cast aluminum base coated with epoxy baked painting. Item suitable for indoor and outdoor use. Table top not included.

Weight: 8.39 Kg