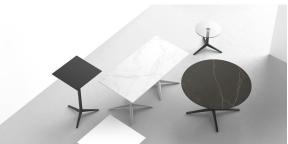

#### Description

Extruded aluminum tube with cast aluminum base coated with epoxy baked painting. Item suitable for indoor and outdoor use. Table top not included.

Weight: 11.88 Kg