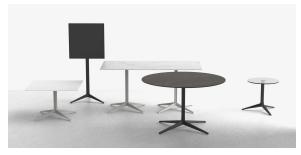

#### Description

Extruded aluminum tube with cast aluminum base coated with epoxy baked painting. Item suitable for indoor and outdoor use. Table top not included.

Weight: 11.88 Kg