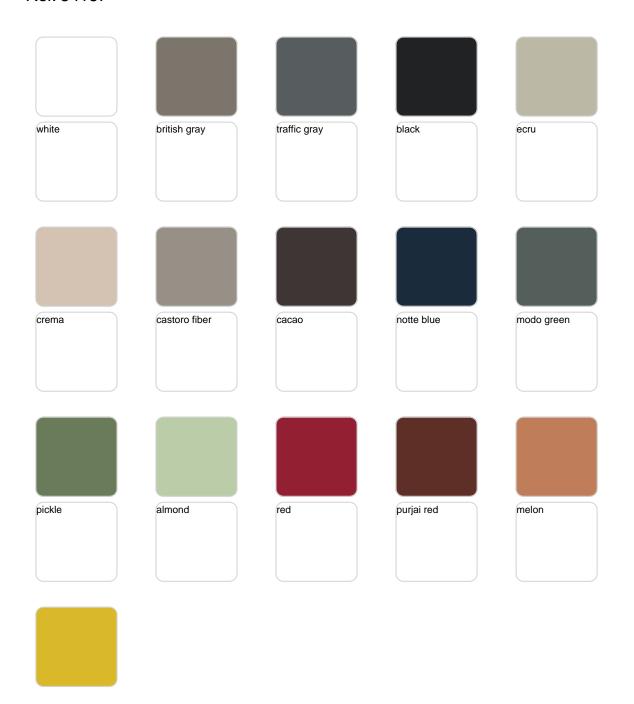

uble base 4 leg

by Ramón Esteve

Faz is a minimalist collection of modern outdoor furniture and planters designed by Ramón Esteve for Vondom. He has designed Faz to harmonize with both homes and installations, using mineral and emphatic shapes to create a sense of serenity, timelessness, and universality. By skillfully combining materials and lighting, he has crafted an environment that surrounds and envelops, leaving only the impression of seamless fusion. In short, he is the mastermind behind Faz's ambiance.



## **VOUDOM**

### Info

#### Description

Extruded aluminum tube with cast aluminum base coated with epoxy baked painting. Item suitable for indoor and outdoor use. Table top not included.

Weight: 11.88 Kg



# **VOUDOM**

## **Finishes**

#### finishes

#### Fixed Ref. 54167







Powder coated aluminum base with non collapsable attachment made of polyamide and fiber glass

# **VOUDOM**

## **Ambients**