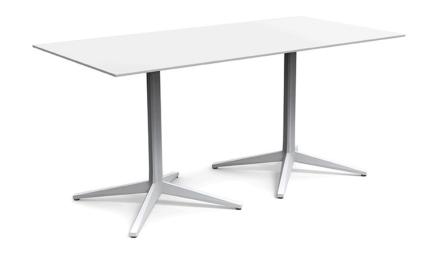

#### Description

Extruded aluminum tube with cast aluminum base coated with epoxy baked painting. Item suitable for indoor and outdoor use. Table top not included.

Weight: 11.88 Kg

#### Fixed Ref. 54167

Powder coated aluminum base with non collapsable attachment made of polyamide and fiber glass