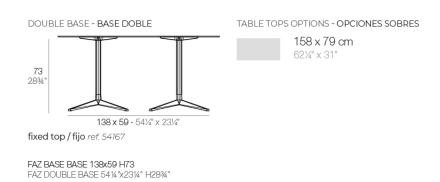

#### Fixed Ref. 54167

Powder coated aluminum base with non collapsable attachment made of polyamide and fiber glass