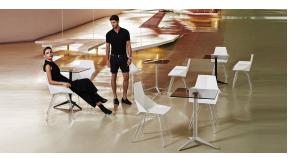

dom. He has designed Faz to harmonize with both homes and installations, using mineral and emphatic shapes to create a sense of serenity, timelessness, and universality. By skillfully combining materials and lighting, he has crafted an environment that surrounds and envelops, leaving only the impression of seamless fusion. In short, he is the mastermind behind Faz's ambiance.



## **VOUDOM**

### Info

#### Description

Extruded aluminum tube with cast aluminum base coated with epoxy baked painting. Item suitable for indoor and outdoor use. Table top not included.

Weight: 11.88 Kg



# **VOUDOM**

## **Finishes**

#### finishes

#### Fixed Ref. 54167







Powder coated aluminum base with non collapsable attachment made of polyamide and fiber glass

# **VOUDOM**

## **Ambients**