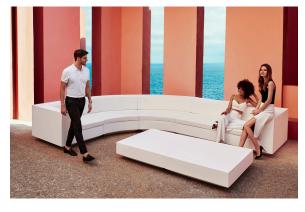

ntrol included). Optional battery

RGBW LED BATTERY Ref. 54179Y



Unit with internal lighting with battery-powered RGBW LED technology. Includes charger and remote control for switching colors and charger. Available only in matte ice white finish.

RGBW LED DMX BATTERY Ref. 54179DY





Unit with internal lighting with RGBW LED technology and remote control unit for switching colors. Also controlLED by DMX-1024 (wireless), enabling communication between one or more products simultaneously via the DMX transmitter (not included). There are two options to choose from: Professional XLR DMX and Home WIFI DMX. (Remote control included).

### tabletops

**HPL** 

Ref. 54179P

HPL black edge

#### TEMPERED GLASS Ref. 54179C



Security temperate Glass, board thickness 10 mm

## **Ambients**