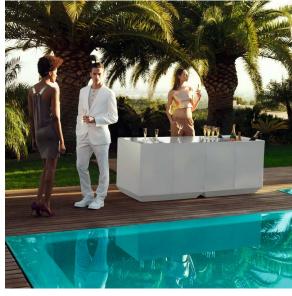

cluded). Optional battery

RGBW LED BATTERY Ref. 54179Y



Unit with internal lighting with battery-powered RGBW LED technology. Includes charger and remote control for switching colors and charger. Available only in matte ice white finish.

RGBW LED DMX BATTERY Ref. 54179DY





Unit with internal lighting with RGBW LED technology and remote control unit for switching colors. Also controlLED by DMX-1024 (wireless), enabling communication between one or more products simultaneously via the DMX transmitter (not included). There are two options to choose from: Professional XLR DMX and Home WIFI DMX. (Remote control included).

### tabletops

**HPL** 

Ref. 54179P

HPL black edge

#### TEMPERED GLASS Ref. 54179C



Security temperate Glass, board thickness 10 mm

## **Ambients**