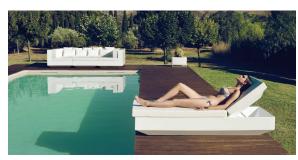

ional battery

RGBW LED BATTERY Ref. 54179Y



Unit with internal lighting with battery-powered RGBW LED technology. Includes charger and remote control for switching colors and charger. Available only in matte ice white finish.

RGBW LED DMX BATTERY Ref. 54179DY





Unit with internal lighting with RGBW LED technology and remote control unit for switching colors. Also controlLED by DMX-1024 (wireless), enabling communication between one or more products simultaneously via the DMX transmitter (not included). There are two options to choose from: Professional XLR DMX and Home WIFI DMX. (Remote control included).

### tabletops

**HPL** 

Ref. 54179P

HPL black edge

#### TEMPERED GLASS Ref. 54179C



Security temperate Glass, board thickness 10 mm

## **Ambients**