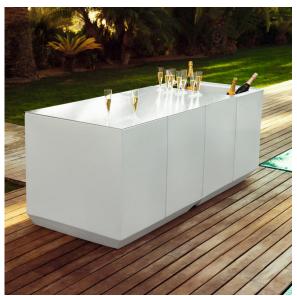

## lighting

WHITE LED Ref. 54179W

White internally lit unit with LED technology. Available only in matte ice white finish.

RGBW LED Ref. 54179L

Unit with internal lighting with RGBW LED technology and remote control unit for switching colors. Available only in matte ice white finish. Remote control included.

RGBW LED DMX Ref. 54179D

Unit with internal lighting with RGBW LED technology and remote control unit for switching colors. Also controlLED by DMX-1024 (wireless), enabling communication between one or more products simultaneously via the DMX transmitter (not included). There are two options to choose from: Professional XLR DMX and Home WIFI DMX. (Remote control included). Optional battery

RGBW LED BATTERY Ref. 54179Y

Unit with internal lighting with battery-powered RGBW LED technology. Includes charger and remote control for switching colors and charger. Available only in matte ice white finish.

RGBW LED DMX BATTERY Ref. 54179DY

Unit with internal lighting with RGBW LED technology and remote control unit for switching colors. Also controlLED by DMX-1024 (wireless), enabling communication between one or more products simultaneously via the DMX transmitter (not included). There are two options to choose from: Professional XLR DMX and Home WIFI DMX. (Remote control included).