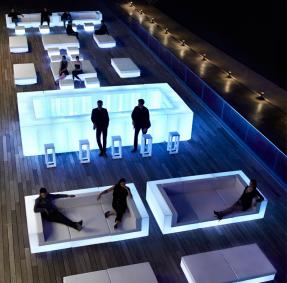

## lighting

WHITE LED Ref. 54179W

White internally lit unit with LED technology. Available only in matte ice white finish.

RGBW LED Ref. 54179L

Unit with internal lighting with RGBW LED technology and remote control unit for switching colors. Available only in matte ice white finish. Remote control included.

## **Ambients**