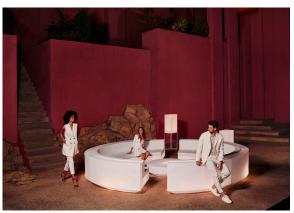

rol included). Optional battery

RGBW LED BATTERY Ref. 54179Y



Unit with internal lighting with battery-powered RGBW LED technology. Includes charger and remote control for switching colors and charger. Available only in matte ice white finish.

RGBW LED DMX BATTERY Ref. 54179DY





Unit with internal lighting with RGBW LED technology and remote control unit for switching colors. Also controlLED by DMX-1024 (wireless), enabling communication between one or more products simultaneously via the DMX transmitter (not included). There are two options to choose from: Professional XLR DMX and Home WIFI DMX. (Remote control included).

### tabletops

**HPL** 

Ref. 54179P

HPL black edge

#### TEMPERED GLASS Ref. 54179C



Security temperate Glass, board thickness 10 mm

## **Ambients**