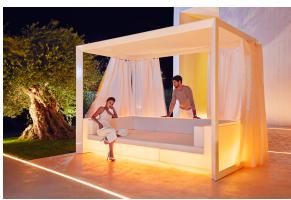

l included). Optional battery

RGBW LED BATTERY Ref. 54179Y



Unit with internal lighting with battery-powered RGBW LED technology. Includes charger and remote control for switching colors and charger. Available only in matte ice white finish.

RGBW LED DMX BATTERY Ref. 54179DY





Unit with internal lighting with RGBW LED technology and remote control unit for switching colors. Also controlLED by DMX-1024 (wireless), enabling communication between one or more products simultaneously via the DMX transmitter (not included). There are two options to choose from: Professional XLR DMX and Home WIFI DMX. (Remote control included).

### tabletops

**HPL** 

Ref. 54179P

HPL black edge

#### TEMPERED GLASS Ref. 54179C



Security temperate Glass, board thickness 10 mm

## **Ambients**