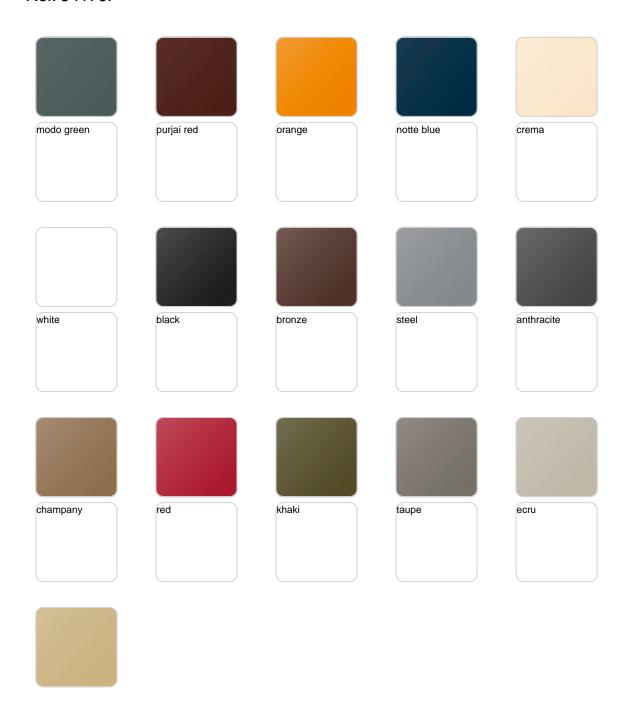

## **Finishes**

### finishes

#### BASIC Ref. 54179

#### Matt Polyethylene

#### LACQUERED Ref. 54179F

Lacquered Polyethylene