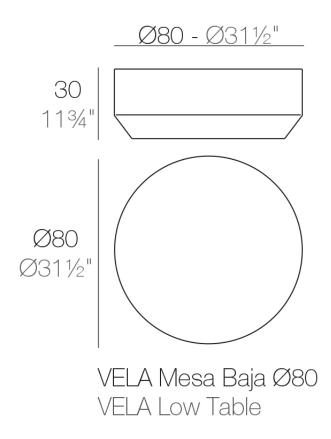

### Info

### Description

Made of polyethylene resin by rotational moulding. 100% Recyclable. Item suitable for indoor and outdoor use. Available in different finishes.

Weight: 9.05 Kg