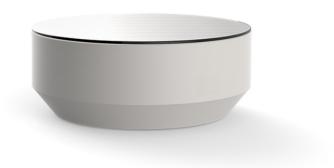

## Vela round coffee table ø80cm

by Ramón Esteve

Vela Collection, designed by <u>Ramon Esteve</u> for <u>Vondom</u>. The aim of this collection of modern outdoor furniture and planters is to provide the same level of comfort and quality as indoor furniture, while preserving its distinctive features.

### Description

Made of polyethylene resin by rotational moulding. 100% Recyclable. Item suitable for indoor and outdoor use. Available in different finishes.

Weight: 9.05 Kg