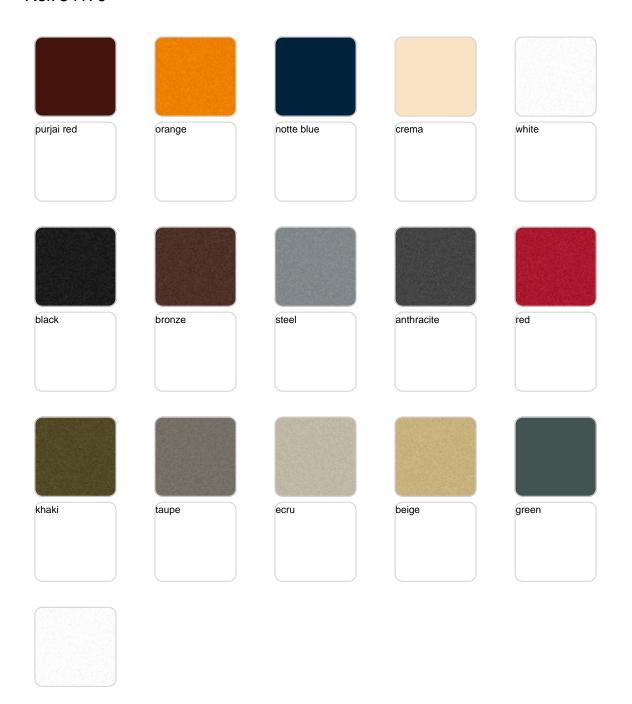

## **Finishes**

### finishes

#### BASIC Ref. 54179

#### Matt Polyethylene

#### LACQUERED Ref. 54179F

Lacquered Polyethylene