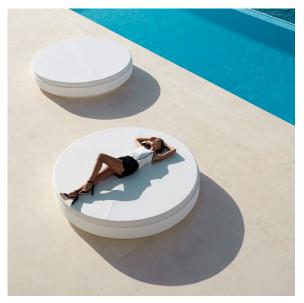

ptional battery

RGBW LED BATTERY Ref. 54179Y



Unit with internal lighting with battery-powered RGBW LED technology. Includes charger and remote control for switching colors and charger. Available only in matte ice white finish.

RGBW LED DMX BATTERY Ref. 54179DY





Unit with internal lighting with RGBW LED technology and remote control unit for switching colors. Also controlLED by DMX-1024 (wireless), enabling communication between one or more products simultaneously via the DMX transmitter (not included). There are two options to choose from: Professional XLR DMX and Home WIFI DMX. (Remote control included).

### tabletops

**HPL** 

Ref. 54179P

HPL black edge

#### TEMPERED GLASS Ref. 54179C



Security temperate Glass, board thickness 10 mm

## **Ambients**