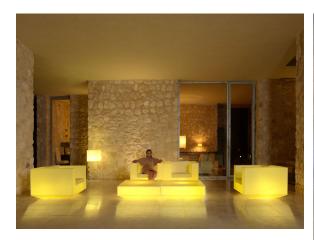

e control included). Optional battery

RGBW LED BATTERY Ref. 54179Y



Unit with internal lighting with battery-powered RGBW LED technology. Includes charger and remote control for switching colors and charger. Available only in matte ice white finish.

RGBW LED DMX BATTERY Ref. 54179DY





Unit with internal lighting with RGBW LED technology and remote control unit for switching colors. Also controlLED by DMX-1024 (wireless), enabling communication between one or more products simultaneously via the DMX transmitter (not included). There are two options to choose from: Professional XLR DMX and Home WIFI DMX. (Remote control included).

### tabletops

**HPL** 

Ref. 54179P

HPL black edge

#### TEMPERED GLASS Ref. 54179C



Security temperate Glass, board thickness 10 mm

## **Ambients**