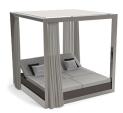

# Vela canopy with curtains

by Ramón Esteve

Vela collection, designed by <u>Ramón Esteve</u> for <u>Vondom</u>, captures the essence of modern design in outdoor living. This collection of contemporary outdoor furniture and planters is crafted to provide exceptional comfort and quality, similar to indoor furnishings, while retaining its distinctive features. With a focus on sleek design, each piece enhances contemporary outdoor furniture and showcases the feeling of modern luxury.

Manufactured in Europe, the Vela collection is an example of superior craftsmanship and innovation. Crafted from the highest quality materials, these pieces are durable and weather resistant, ensuring lasting beauty and functionality. Whether entertaining or enjoying quiet moments, the collection transforms your outdoor space into a sophisticated retreat that perfectly blends modern design with comfort and style.

### Description

Canopy system made of thermo-lacquered aluminium profiles. Ceiling made of Sunvision fabric and curtains of Velum fabric . Item suitable for indoor and outdoor use.

Weight: 80.43 Kg

VELA Pérgola con cortinas (daybed no incluido) VELA Canopy with curtain (daybed not included)