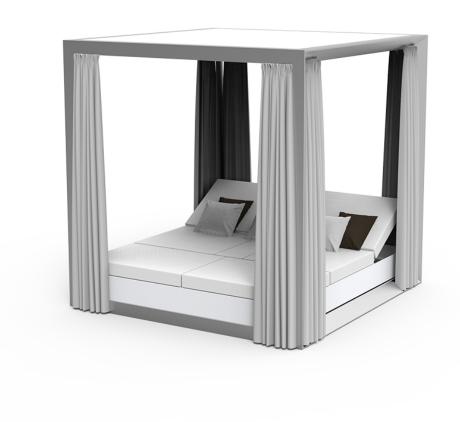

### Description

Canopy system made of thermo-lacquered aluminium profiles. Ceiling made of Sunvision fabric and curtains of Velum fabric . Item suitable for indoor and outdoor use.

Weight: 80.43 Kg

VELA Pérgola con cortinas (daybed no incluido) VELA Canopy with curtain (daybed not included)

## **Combinations**

1 x 54183F Pégola Canopy 1 x 54180 Daybed 2 cabezales recilnables Daybed 2 reclining backrest

1 x 54183F Pégola Canopy1 x 54107 Daybed Basic

1 x 54183F Pégola Canopy 1 x 54104 Daybed 4 cabezales recilnables Daybed 4 reclining backrest