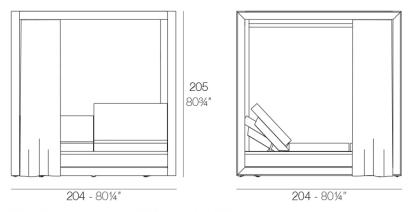

### Description

Canopy system made of thermo-lacquered aluminium profiles. Ceiling made of Sunvision fabric and curtains of Velum fabric . Item suitable for indoor and outdoor use.

Weight: 80.43 Kg

VELA Pérgola con cortinas (daybed no incluido) VELA Canopy with curtain (daybed not included)