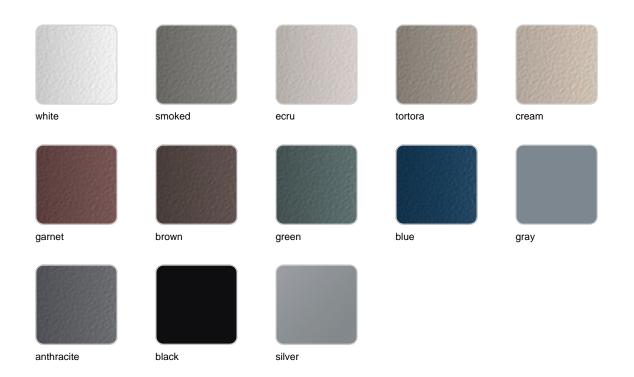

## **Finishes**

### finishes

#### LACQUERED Ref. 54183F

Lacquered aluminium profile.

### curtain

VELUM Ref. 54183AA

tortora

cream

gray

white

Outdoor fabrics are waterproof 100 % acrylic. Used for curtains of Canopys and round Daybed.

#### SUNVISION Ref. 54183A

ecru 1912

steel 191

white 1910

PVC and acrylic outdoor fabric for Vela Canopy, Vela Round Canopy and Ulm parasol.