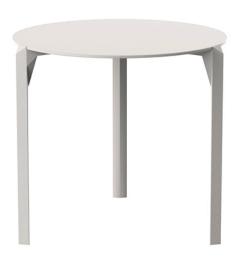

# Quartz dining table ø79

by Ramón Esteve

The Quartz modern chairs and tables collection, designed by <u>Ramón Esteve</u> for <u>Vondom</u>, possesses an distinctive appearance featuring **perpendicular lines** and triangular profiles. Due to the line of one of its vertices this collection appears extremely light.