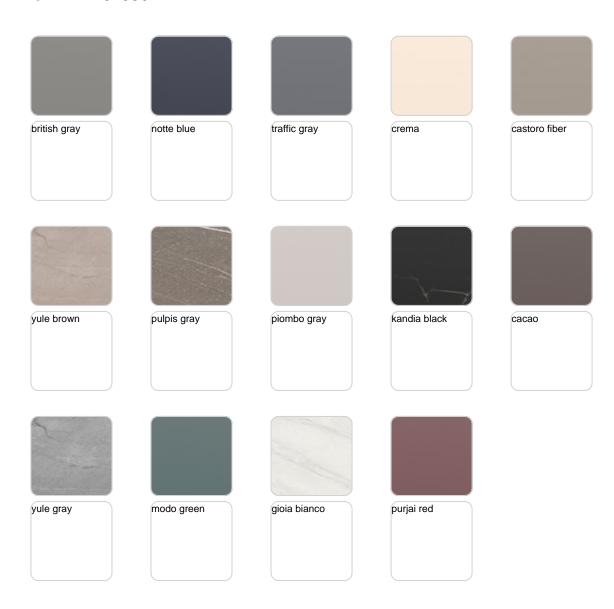

Dining Tables / Quartz Dining Table Ø79

# Quartz dining table ø79

by Ramón Esteve

The Quartz modern chairs and tables collection, designed by <u>Ramón Esteve</u> for <u>Vondom</u>, possesses an distinctive appearance featuring **perpendicular lines** and triangular profiles. Due to the line of one of its vertices this collection appears extremely light.



## **VOUDOM**

## Info

## Description

Made from polypropylene and reinforced with fiberglass manufactured by gas injection. Available in various colors. Suitable for indoor and outdoor use.

Weight: 8.31 Kg





## **Finishes**

#### finishes

BASIC PP Ref. 54200



Available in various colors

## tabletops

Solid Core Ref. VVAR02350

HPL

Ref. VVAR02350

HPL black edge

## **VOUDOM**

## tabletops

#### Solid Core Ref. VVAR02350



HPL Ref. VVAR02350





| black(black edge) | ecru(black edge) | white(black edge) |
|-------------------|------------------|-------------------|
|                   |                  |                   |
|                   |                  |                   |
|                   |                  |                   |

HPL black edge