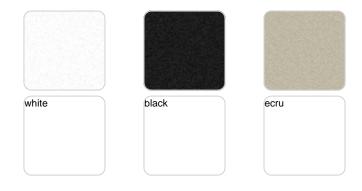

## tabletops

Solid Core Ref. VVAR02350

HPL

Ref. VVAR02350

HPL black edge

#### Solid Core Ref. VVAR02350

HPL Ref. VVAR02350

| black(black edge) | ecru(black edge) | white(black edge) |
|-------------------|------------------|-------------------|
|                   |                  |                   |
|                   |                  |                   |
|                   |                  |                   |