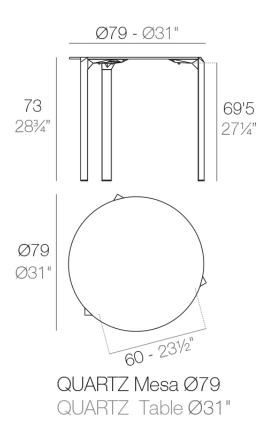

## Description

Made from polypropylene and reinforced with fiberglass manufactured by gas injection. Available in various colors. Suitable for indoor and outdoor use.

Weight: 8.31 Kg