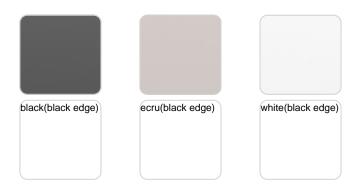

### tabletops

Solid Core Ref. VVAR02392

HPL

Ref. VVAR02392

HPL black edge

Solid Core wood

Ref. VVAR02392

## **VOUDOM**

HPL black edge

Solid Core wood Ref. VVAR02392