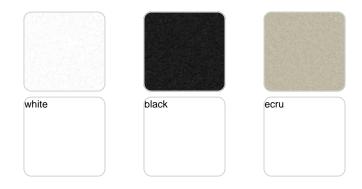

Products / Dining Tables / Quartz Dining Table 69×69

# Quartz dining table 69×69

by Ramón Esteve

The Quartz modern chairs and tables collection, designed by <u>Ramón Esteve</u> for <u>Vondom</u>, possesses an distinctive appearance featuring **perpendicular lines** and triangular profiles. Due to the line of one of its vertices this collection appears extremely light.





### Info

#### Description

Made from polypropylene and reinforced with fiberglass manufactured by gas injection. Available in various colors. Suitable for indoor and outdoor use.

Weight: 8.51 Kg



### **VOUDOM**

### **Finishes**

#### finishes

BASIC PP Ref. 54204



Available in various colors

### tabletops

Solid Core Ref. VVAR02392

HPL

Ref. VVAR02392

HPL black edge

Solid Core wood



Ref. VVAR02392

### tabletops

Solid Core Ref. VVAR02392



HPL Ref. VVAR02392

## **VOUDOM**



HPL black edge

Solid Core wood Ref. VVAR02392