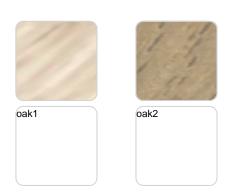

### tabletops

Solid Core Ref. VVAR02392

HPL

Ref. VVAR02392

HPL black edge

Solid Core wood

Ref. VVAR02392

## **VOUDOM**

HPL black edge

Solid Core wood Ref. VVAR02392