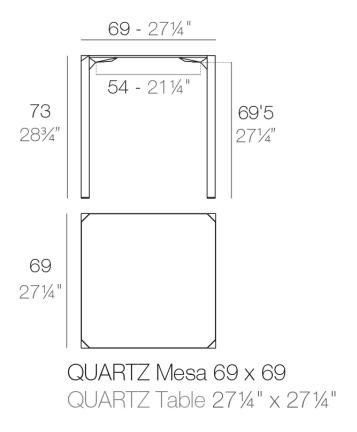

Products / Dining Tables / Quartz Dining Table 69×69

# Quartz dining table 69×69

by Ramón Esteve

The Quartz modern chairs and tables collection, designed by <u>Ramón Esteve</u> for <u>Vondom</u>, possesses an distinctive appearance featuring **perpendicular lines** and triangular profiles. Due to the line of one of its vertices this collection appears extremely light.