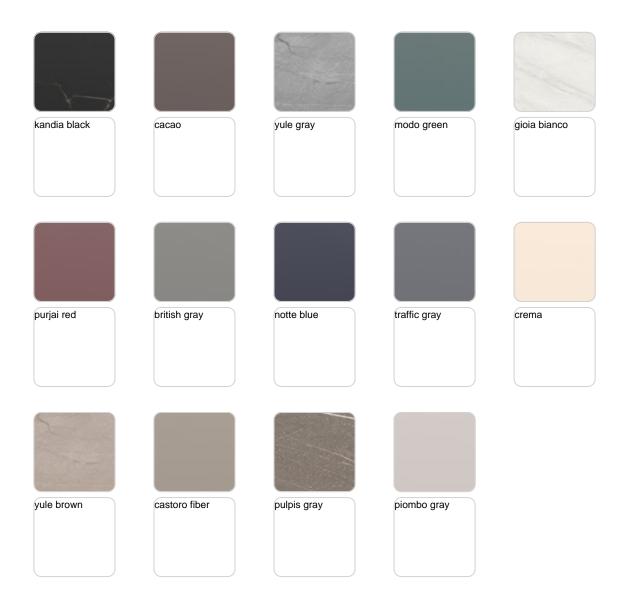

### tabletops

Solid Core Ref. VVAR02392

HPL

Ref. VVAR02392

HPL black edge

Solid Core wood

Ref. VVAR02392

### tabletops

Solid Core Ref. VVAR02392

HPL Ref. VVAR02392

## **VOUDOM**

HPL black edge

Solid Core wood Ref. VVAR02392