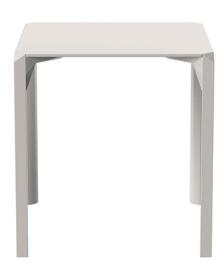

# Quartz dining table 69×69

by Ramón Esteve

The Quartz modern chairs and tables collection, designed by <u>Ramón Esteve</u> for <u>Vondom</u>, possesses an distinctive appearance featuring **perpendicular lines** and triangular profiles. Due to the line of one of its vertices this collection appears extremely light.

#### Description

Made from polypropylene and reinforced with fiberglass manufactured by gas injection. Available in various colors. Suitable for indoor and outdoor use.

Weight: 8.51 Kg