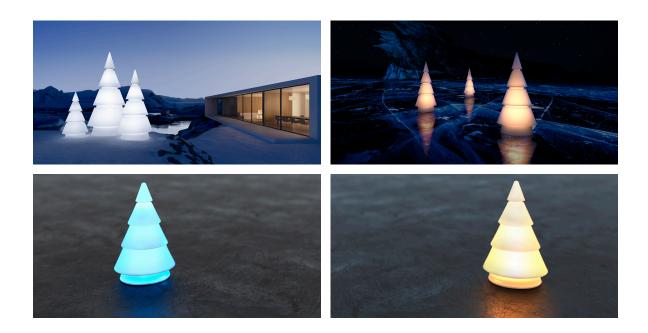

## Forest 1,5m

by Ramón Esteve

Ramón Esteve has designed for <u>Vondom</u> the Forest Collection, featuring a striking backlit piece that is shaped after a geometric abstraction of a Christmas tree. The piece captures the essence of the holiday season through its unique design and use of light.

### **Ambients**