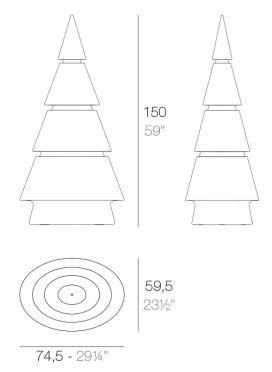

#### Description

Made of polyethylene resin by rotational moulding. 100% Recyclable. Item suitable for indoor and outdoor use. Available in different finishes.

Weight: 13.64 Kg

FOREST Árbol 150 cm - 59" FOREST Tree 150 cm - 59"