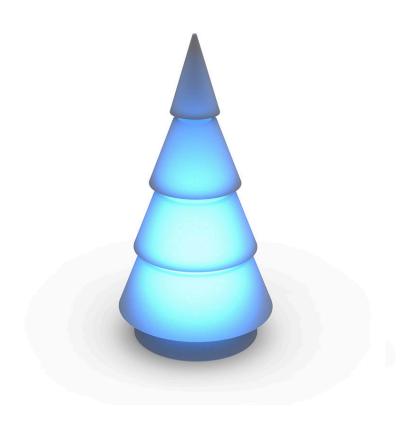

## Forest 1,5m

by Ramón Esteve

Ramón Esteve has designed for <u>Vondom</u> the Forest Collection, featuring a striking backlit piece that is shaped after a geometric abstraction of a Christmas tree. The piece captures the essence of the holiday season through its unique design and use of light.

#### lighting

WHITE LED Ref. 54249W

ice 2101

White internally lit unit with LED technology. Available only in matte ice white finish.

RGBW LED Ref. 54249L

ice 2101

Unit with internal lighting with RGBW LED technology and remote control unit for switching colors. Available only in matte ice white finish. Remote control included.