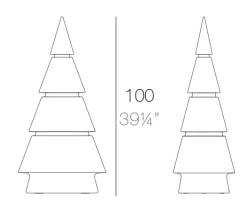

### Description

Made of polyethylene resin by rotational moulding. 100% Recyclable. Item suitable for indoor and outdoor use. Available in different finishes.

Weight: 6.24 Kg

50 - 193/4"

FOREST Árbol 100 cm - 391/4" FOREST Tree 100 cm - 391/4"