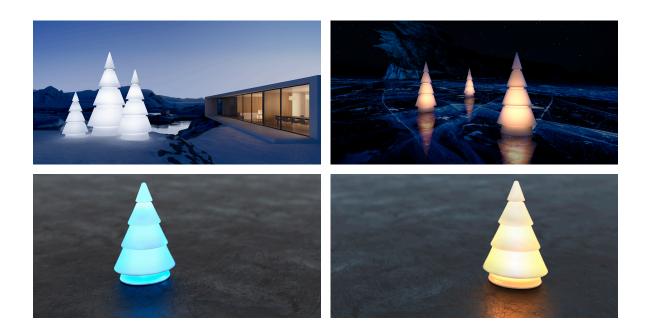

## Forest 1m

by Ramón Esteve

Ramón Esteve has designed for <u>Vondom</u> the Forest Collection, featuring a striking backlit piece that is shaped after a geometric abstraction of a Christmas tree. The piece captures the essence of the holiday season through its unique design and use of light.

### **Ambients**