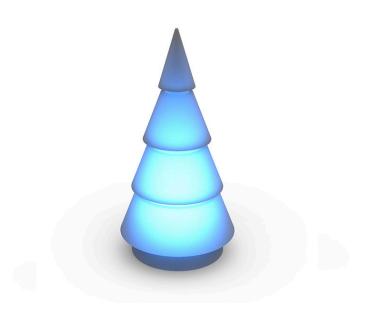

## Forest 1m

by Ramón Esteve

Ramón Esteve has designed for <u>Vondom</u> the Forest Collection, featuring a striking backlit piece that is shaped after a geometric abstraction of a Christmas tree. The piece captures the essence of the holiday season through its unique design and use of light.

### Description

Made of polyethylene resin by rotational moulding. 100% Recyclable. Item suitable for indoor and outdoor use. Available in different finishes.

Weight: 6.24 Kg

50 - 193/4"

FOREST Árbol 100 cm - 391/4" FOREST Tree 100 cm - 391/4"