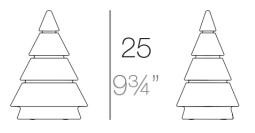

#### Description

Made of polyethylene resin by rotational moulding. 100% Recyclable. Item suitable for indoor and outdoor use. Available in different finishes.

Weight: 0.35 Kg

17,5 - 7" FOREST Nano Árbol 25 cm - 9¾" FOREST Nano Tree 25 cm - 9¾"