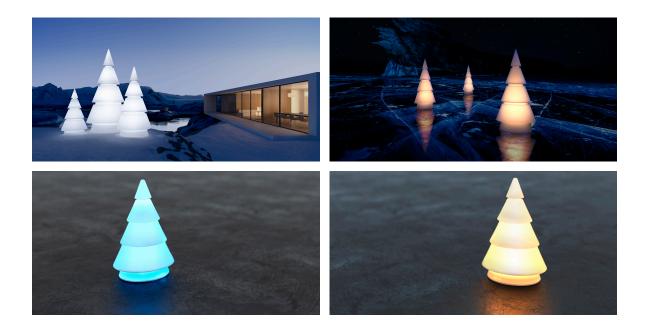

## Forest nano by Ramón Esteve

<u>Ramón Esteve</u> has designed for <u>Vondom</u> the Forest Collection, featuring a striking backlit piece that is shaped after a geometric abstraction of a Christmas tree. The piece captures the essence of the holiday season through its unique design and use of light.

## Finishes

lighting

WHITE LED Ref. 54251W

ice 2101

White internally lit unit with LED technology. Available only in matte ice white finish.

#### RGBW LED BATTERY Ref. 54251Y

Unit with internal lighting with battery-powered RGBW LED technology. Includes charger and remote control for switching colors and charger. Available only in matte ice white finish.