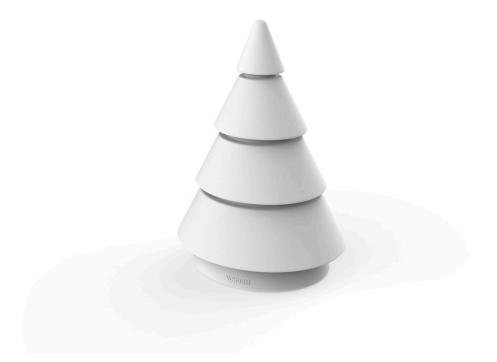

## Forest nano by Ramón Esteve

<u>Ramón Esteve</u> has designed for <u>Vondom</u> the Forest Collection, featuring a striking backlit piece that is shaped after a geometric abstraction of a Christmas tree. The piece captures the essence of the holiday season through its unique design and use of light.

#### Description

Made of polyethylene resin by rotational moulding. 100% Recyclable. Item suitable for indoor and outdoor use. Available in different finishes.

Weight: 0.35 Kg

17,5 - 7" FOREST Nano Árbol 25 cm - 9¾" FOREST Nano Tree 25 cm - 9¾"