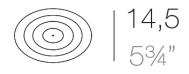

#### Description

Made of polyethylene resin by rotational moulding. 100% Recyclable. Item suitable for indoor and outdoor use. Available in different finishes.

Weight: 0.35 Kg

17,5 - 7" FOREST Nano Árbol 25 cm - 9¾" FOREST Nano Tree 25 cm - 9¾"