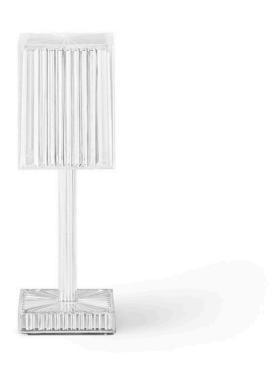

# Gatsby prisma table lamp

by Ramón Esteve

The Gatsby collection, elegantly designed by <u>Ramón Esteve</u> for <u>Vondom</u>, embodies the essence of Art Deco-inspired outdoor living. Influenced by the lavish parties and opulent lifestyle of the Roaring Twenties, this collection embodies a blend of modernity and timeless sophistication.

### Description

Polymethylmethacrylate resin. Transparent or colored

Weight: 0.56 Kg

8 31/4"

GATSBY Lámpara Mesa Prismática GATSBY PrismaticTable Lamp