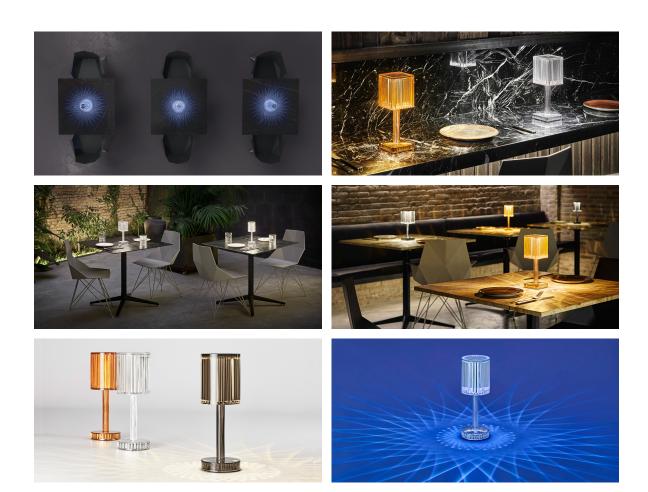

tedly designed" said Francis Scott Fitzgerald of his goals for the novel he was about to write, The Great Gatsby was born in a time of prosperity, parties and excess. It was called "The American Dream".



## **VOUDOM**

### Info

### Description

Polymethylmethacrylate resin. Transparent or colored

Weight: 0.56 Kg





8 31/4"

GATSBY Lámpara Mesa Prismática GATSBY PrismaticTable Lamp



#### **Finishes**

### lighting

#### LIGHT BATTERY Ref. 54252WY



White internally lit unit with LED technology, with battery-powered. Single LED Warm White 2700k<sup>o</sup>

#### RGBW LED BATTERY Ref. 54252Y



Unit with internal lighting with battery-powered RGBW LED technology. Includes charger.

5 LEDs Colors. (Blue / Fucsia / Amber / Turquoise / Warm White 2700kº)

# **VOUDOM**

## **Ambients**