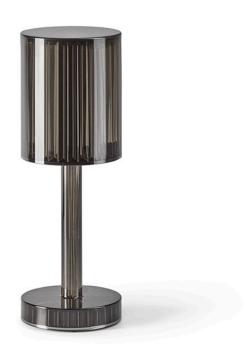

# Gatsby cylinder table lamp

by Ramón Esteve

The Gatsby collection, elegantly designed by <u>Ramón Esteve</u> for <u>Vondom</u>, embodies the essence of Art Deco-inspired outdoor living. Influenced by the lavish parties and opulent lifestyle of the Roaring Twenties, this collection embodies a blend of modernity and timeless sophistication.

## Description

Polymethylmethacrylate resin. Transparent or colored

Weight: 0.56 Kg

GATSBY Lámpara Mesa Cilíndrica
GATSBY Cylindrical Table Lamp