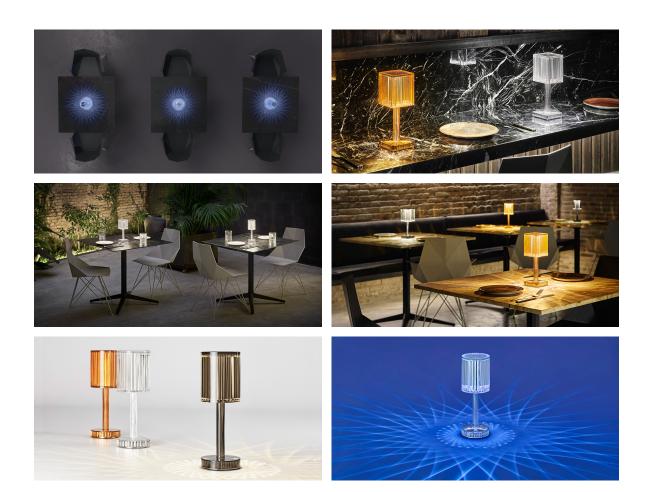

Products / Lamps / Gatsby Cylinder Table Lamp

# Gatsby cylinder table lamp

by Ramón Esteve

The Gatsby collection, elegantly designed by <u>Ramón Esteve</u> for <u>Vondom</u>, embodies the essence of Art Deco-inspired outdoor living. Influenced by the lavish parties and opulent lifestyle of the Roaring Twenties, this collection embodies a blend of modernity and timeless sophistication.

## Description

Polymethylmethacrylate resin. Transparent or colored

Weight: 0.56 Kg

GATSBY Lámpara Mesa Cilíndrica
GATSBY Cylindrical Table Lamp

## **Ambients**