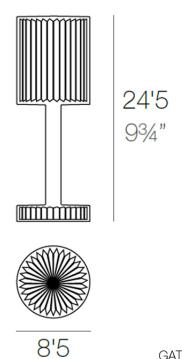

## Description

Polymethylmethacrylate resin. Transparent or colored

Weight: 0.56 Kg

GATSBY Lámpara Mesa Cilíndrica
GATSBY Cylindrical Table Lamp