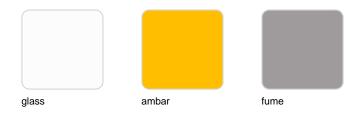

### **Finishes**

## Description

Polymethylmethacrylate resin. Transparent or colored

Weight: 0.56 Kg

GATSBY Lámpara Mesa Cilíndrica
GATSBY Cylindrical Table Lamp