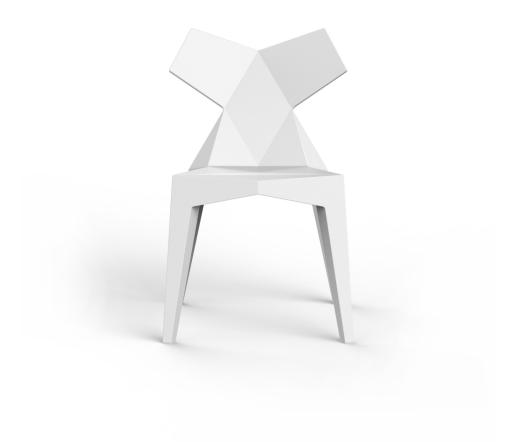

## Kimono chair by Ramón Esteve

<u>Vondom</u> pays tribute to the culture of the Orient in the latest creation from <u>Ramón</u> <u>Esteve</u>: this designer modernist chair is inspired by the elegant forms of the kimono, blending futuristic and traditional design elements. The reference to the Japanese garment is intentional, as its fabrics are steeped in symbolism and history.