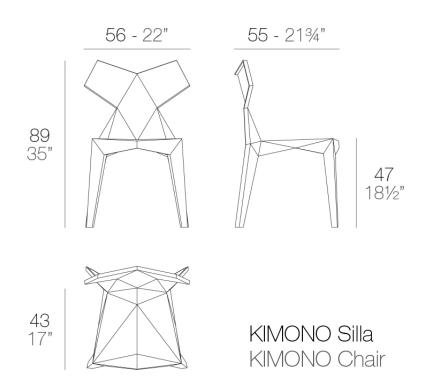

#### Description

Made from polypropylene and reinforced with fiberglass manufactured by gas injection. Stackable. Available in various colors. Suitable for indoor and outdoor use.

Weight: 5.1 Kg