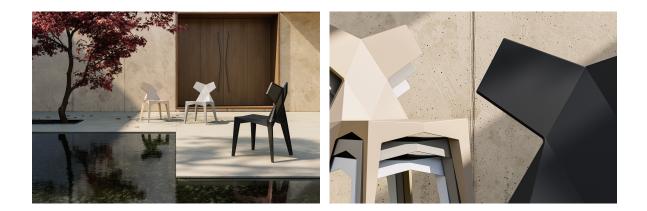

traditional design elements. The reference to the Japanese garment is intentional, as its fabrics are steeped in symbolism and history.



# **VOИDOM**

## Info

#### Description

Made from polypropylene and reinforced with fiberglass manufactured by gas injection. Stackable. Available in various colors. Suitable for indoor and outdoor use.

Weight: 5.1 Kg



## **VOИDOM**

## **Finishes**

| finishes               |       |         |      |       |
|------------------------|-------|---------|------|-------|
| BASIC PP<br>Ref. 54299 |       |         |      |       |
|                        |       |         |      |       |
| white                  | crema | tortora | ecru | black |
|                        |       |         |      |       |

Available in various colors



### Ambients