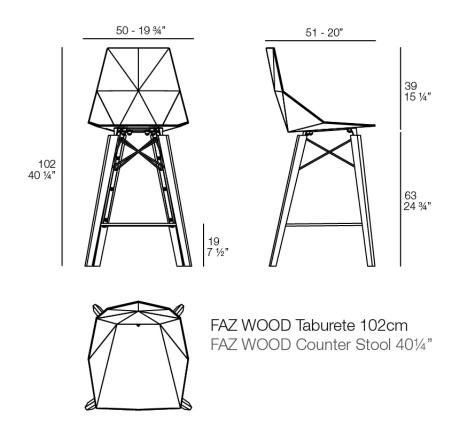

Products / Stools & Ottomans / Faz Wood Counter Stool

### Faz wood counter stool by Ramón Esteve

Faz is a minimalist collection of modern outdoor furniture and planters designed by <u>Ramón Esteve</u> for <u>Vondom</u>. He has designed Faz to harmonize with both homes and installations, using mineral and emphatic shapes to create a sense of serenity, timelessness, and universality. By skillfully combining materials and lighting, he has crafted an environment that surrounds and envelops, leaving only the impression of seamless fusion. In short, he is the mastermind behind Faz's ambiance.



# **VOИDOM**

### Info

#### Description

Weight: 6.7 Kg



# **VOИDOM**

### **Finishes**

| finishes     |       |              |      |  |
|--------------|-------|--------------|------|--|
| BASIC PP     |       |              |      |  |
| Ref. 54303   |       |              |      |  |
|              |       |              |      |  |
|              |       |              |      |  |
| white wood 1 | black | white wood 2 | ecru |  |
|              |       |              |      |  |

#### LACADO Ref. 54303F



#### legs

LEGS Ref. VVAR03078

## **VOИDOM**



### Ambients