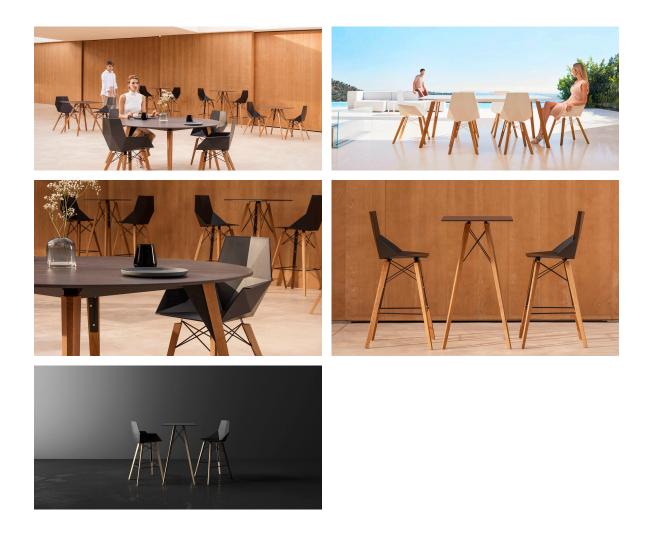

ity. By skillfully combining materials and lighting, he has crafted an environment that surrounds and envelops, leaving only the impression of seamless fusion. In short, he is the mastermind behind Faz's ambiance.



# **VOИDOM**

### Info

#### Description

Weight: 6.7 Kg



# **VOИDOM**

### **Finishes**

| finishes     |       |              |      |  |
|--------------|-------|--------------|------|--|
| BASIC PP     |       |              |      |  |
| Ref. 54303   |       |              |      |  |
|              |       |              |      |  |
|              |       |              |      |  |
| white wood 1 | black | white wood 2 | ecru |  |
|              |       |              |      |  |

#### LACADO Ref. 54303F



#### legs

LEGS Ref. VVAR03078

## **VOИDOM**



### Ambients