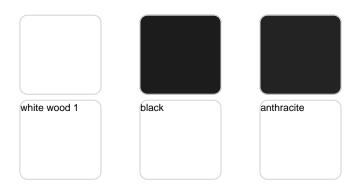

### **Finishes**

| finishes     |       |              |      |  |
|--------------|-------|--------------|------|--|
| BASIC PP     |       |              |      |  |
| Ref. 54303   |       |              |      |  |
|              |       |              |      |  |
|              |       |              |      |  |
| white wood 1 | black | white wood 2 | ecru |  |
|              |       |              |      |  |