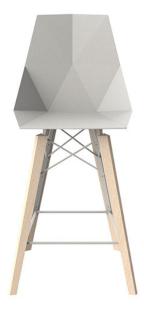

### Faz wood counter stool by Ramón Esteve

Faz is a minimalist collection of modern outdoor furniture and planters designed by <u>Ramón Esteve</u> for <u>Vondom</u>. He has designed Faz to harmonize with both homes and installations, using mineral and emphatic shapes to create a sense of serenity, timelessness, and universality. By skillfully combining materials and lighting, he has crafted an environment that surrounds and envelops, leaving only the impression of seamless fusion. In short, he is the mastermind behind Faz's ambiance.