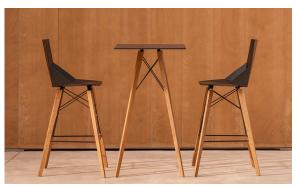

### Faz wood counter stool with arms

by Ramón Esteve

A commitment to minimalist aesthetics, Faz is a sleek and contemporary ensemble of outdoor furniture and planters designed by <u>Ramón Esteve</u> for <u>Vondom</u>. Esteve's creative vision for Faz transcends mere functionality and aims to integrate and harmonize with different spaces, be they residential or expansive installations. Through a deliberate selection of materials and the strategic incorporation of lighting elements, Ramón Esteve has created an atmosphere that exudes serenity, timelessness and an universality. His ability to blend form and function creates an immersive experience where the boundaries between indoors and outdoors are blurred, leaving behind only an impression of cohesive elegance. In short, he is the mastermind behind Faz's ambience.

### legs

Ash Ref. VVAR03078

wood 1

wood 2