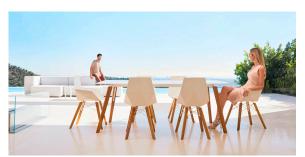

different spaces, be they residential or expansive installations. Through a deliberate selection of materials and the strategic incorporation of lighting elements, Ramón Esteve has created an atmosphere that exudes serenity, timelessness and an universality. His ability to blend form and function creates an immersive experience where the boundaries between indoors and outdoors are blurred, leaving behind only an impression of cohesive elegance. In short, he is the mastermind behind Faz's ambience.

## **VOUDOM**



## **VOUDOM**

### Info

### Description

Weight: 7.35 Kg





### **Finishes**

#### finishes

BASIC PP Ref. 54304



Available in various colors

#### estructura

ALUMINIUM Ref. VVAR02999





### legs

Ash Ref. VVAR03078





wood 1

wood 2

# **VOUDOM**

### **Ambients**