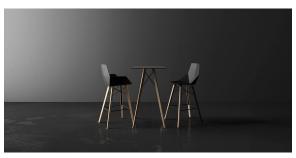

### Faz wood counter stool with arms

by Ramón Esteve

A commitment to minimalist aesthetics, Faz is a sleek and contemporary ensemble of outdoor furniture and planters designed by <u>Ramón Esteve</u> for <u>Vondom</u>. Esteve's creative vision for Faz transcends mere functionality and aims to integrate and harmonize with different spaces, be they residential or expansive installations. Through a deliberate selection of materials and the strategic incorporation of lighting elements, Ramón Esteve has created an atmosphere that exudes serenity, timelessness and an universality. His ability to blend form and function creates an immersive experience where the boundaries between indoors and outdoors are blurred, leaving behind only an impression of cohesive elegance. In short, he is the mastermind behind Faz's ambience.

### legs

Ash Ref. VVAR03078

wood 1

wood 2