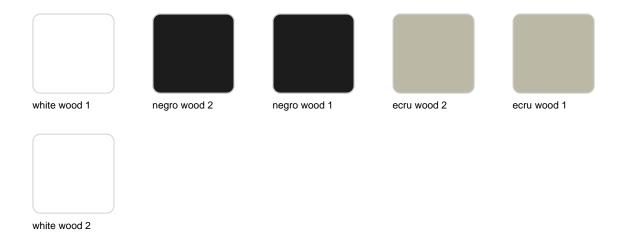

anters designed by <u>Ramón Esteve</u> for <u>Vondom</u>. Esteve's creative vision for Faz transcends mere functionality and aims to integrate and harmonize with different spaces, be they residential or expansive installations. Through a deliberate selection of materials and the strategic incorporation of lighting elements, Ramón Esteve has created an atmosphere that exudes serenity, timelessness and an universality. His ability to blend form and function creates an immersive experience where the boundaries between indoors and outdoors are blurred, leaving behind only an impression of cohesive elegance. In short, he is the mastermind behind Faz's ambience.

## **VOUDOM**



## **VOUDOM**

### Info

### Description

Weight: 7.35 Kg





### **Finishes**

#### finishes

BASIC PP Ref. 54304



Available in various colors

#### estructura

ALUMINIUM Ref. VVAR02999





### legs

Ash Ref. VVAR03078





wood 1

wood 2

# **VOUDOM**

### **Ambients**