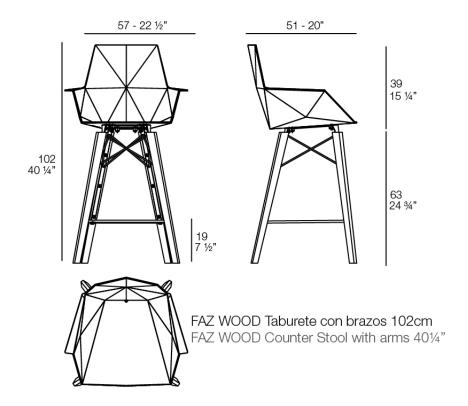

leek and contemporary ensemble of outdoor furniture and planters designed by <u>Ramón Esteve</u> for <u>Vondom</u>. Esteve's creative vision for Faz transcends mere functionality and aims to integrate and harmonize with different spaces, be they residential or expansive installations. Through a deliberate selection of materials and the strategic incorporation of lighting elements, Ramón Esteve has created an atmosphere that exudes serenity, timelessness and an universality. His ability to blend form and function creates an immersive experience where the boundaries between indoors and outdoors are blurred, leaving behind only an impression of cohesive elegance. In short, he is the mastermind behind Faz's ambience.

## **VOUDOM**



## **VOUDOM**

### Info

### Description

Weight: 7.35 Kg





### **Finishes**

#### finishes

BASIC PP Ref. 54304



Available in various colors

#### estructura

ALUMINIUM Ref. VVAR02999





### legs

Ash Ref. VVAR03078





wood 1

wood 2

# **VOUDOM**

### **Ambients**