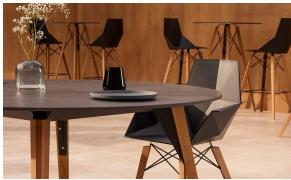

### Faz wood counter stool with arms

by Ramón Esteve

A commitment to minimalist aesthetics, Faz is a sleek and contemporary ensemble of outdoor furniture and planters designed by <u>Ramón Esteve</u> for <u>Vondom</u>. Esteve's creative vision for Faz transcends mere functionality and aims to integrate and harmonize with different spaces, be they residential or expansive installations. Through a deliberate selection of materials and the strategic incorporation of lighting elements, Ramón Esteve has created an atmosphere that exudes serenity, timelessness and an universality. His ability to blend form and function creates an immersive experience where the boundaries between indoors and outdoors are blurred, leaving behind only an impression of cohesive elegance. In short, he is the mastermind behind Faz's ambience.

### legs

Ash Ref. VVAR03078

wood 1

wood 2