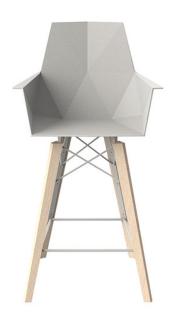

### Faz wood counter stool with arms

by Ramón Esteve

A commitment to minimalist aesthetics, Faz is a sleek and contemporary ensemble of outdoor furniture and planters designed by <u>Ramón Esteve</u> for <u>Vondom</u>. Esteve's creative vision for Faz transcends mere functionality and aims to integrate and harmonize with different spaces, be they residential or expansive installations. Through a deliberate selection of materials and the strategic incorporation of lighting elements, Ramón Esteve has created an atmosphere that exudes serenity, timelessness and an universality. His ability to blend form and function creates an immersive experience where the boundaries between indoors and outdoors are blurred, leaving behind only an impression of cohesive elegance. In short, he is the mastermind behind Faz's ambience.