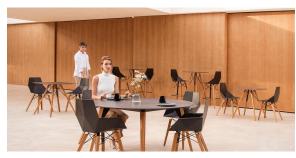

h different spaces, be they residential or expansive installations. Through a deliberate selection of materials and the strategic incorporation of lighting elements, Ramón Esteve has created an atmosphere that exudes serenity, timelessness and an universality. His ability to blend form and function creates an immersive experience where the boundaries between indoors and outdoors are blurred, leaving behind only an impression of cohesive elegance. In short, he is the mastermind behind Faz's ambience.

## **VOUDOM**



## **VOUDOM**

### Info

### Description

Weight: 7.35 Kg





### **Finishes**

#### finishes

BASIC PP Ref. 54304



Available in various colors

#### estructura

ALUMINIUM Ref. VVAR02999





### legs

Ash Ref. VVAR03078





wood 1

wood 2

# **VOUDOM**

### **Ambients**