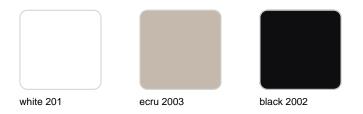

e vision for Faz transcends mere functionality and aims to integrate and harmonize with different spaces, be they residential or expansive installations. Through a deliberate selection of materials and the strategic incorporation of lighting elements, Ramón Esteve has created an atmosphere that exudes serenity, timelessness and an universality. His ability to blend form and function creates an immersive experience where the boundaries between indoors and outdoors are blurred, leaving behind only an impression of cohesive elegance. In short, he is the mastermind behind Faz's ambience.

## **VOUDOM**



## **VOUDOM**

### Info

### Description

Weight: 7.35 Kg





### **Finishes**

#### finishes

BASIC PP Ref. 54304



Available in various colors

#### estructura

ALUMINIUM Ref. VVAR02999





### legs

Ash Ref. VVAR03078





wood 1

wood 2

# **VOUDOM**

### **Ambients**