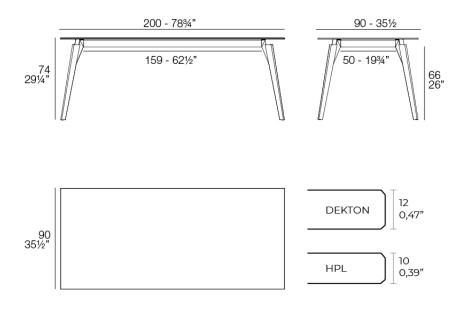

#### Description

Weight: 42.8 Kg

FAZ WOOD Mesa Salón 200 x 90 FAZ WOOD Lounge Table 78 ¾" x 35 ½"