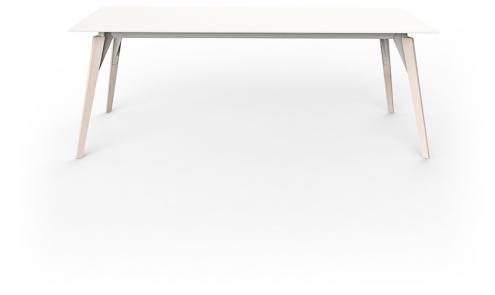

# Faz wood lounge table 200x90x74 by Ramón Esteve

Faz is a minimalist collection of modern outdoor furniture and planters designed by <u>Ramón Esteve</u> for <u>Vondom</u>. He has designed Faz to harmonize with both homes and installations, using mineral and emphatic shapes to create a sense of serenity, timelessness, and universality. By skillfully combining materials and lighting, he has crafted an environment that surrounds and envelops, leaving only the impression of seamless fusion. In short, he is the mastermind behind Faz's ambiance.

#### Description

Weight: 42.8 Kg

FAZ WOOD Mesa Salón 200 x 90 FAZ WOOD Lounge Table 78 ¾" x 35 ½"