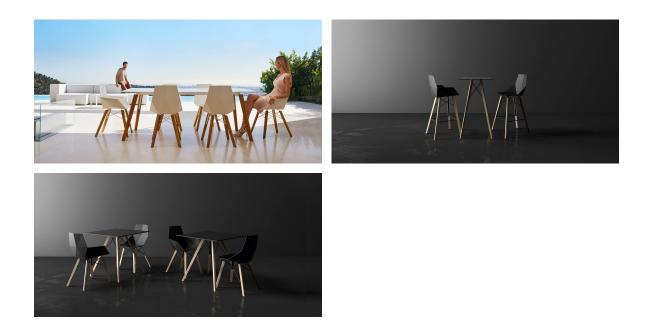

sense of serenity, timelessness, and universality. By skillfully combining materials and lighting, he has crafted an environment that surrounds and envelops, leaving only the impression of seamless fusion. In short, he is the mastermind behind Faz's ambiance.



# **VOИDOM**

## Info

#### Description

Weight: 42.8 Kg



FAZ WOOD Mesa Salón 200 x 90 FAZ WOOD Lounge Table 78 ¾" x 35 ½"

# **VOИDOM**

### Finishes

finishes

HPL Ref. 54307

| white wood 1 | white wood 2 | black |
|--------------|--------------|-------|
|              |              |       |

HPL black edge

Solid Core Ref. 54307B

HPL solid core

DEKTON Ref. 54307M





| entzo | danae |  |
|-------|-------|--|
|       |       |  |
|       |       |  |
|       |       |  |

Wooden base with ceramic surface



### Ambients