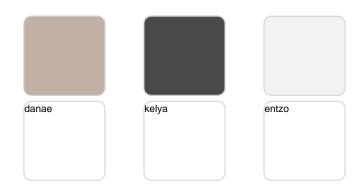

### **Finishes**

| finishes          |              |       |  |  |
|-------------------|--------------|-------|--|--|
|                   |              |       |  |  |
| HPL<br>Ref. 54309 |              |       |  |  |
|                   |              |       |  |  |
| white wood 2      | white wood 1 | black |  |  |

HPL black edge

Solid Core Ref. 54309B

HPL solid core

DEKTON Ref. 54309M