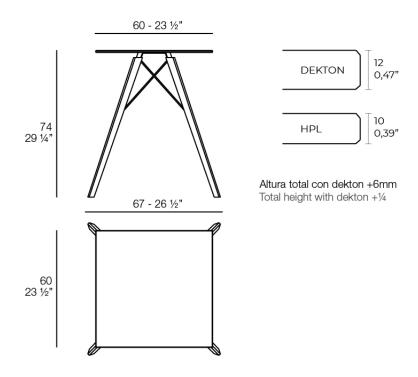

#### Description

Weight: 10.05 Kg

FAZ WOOD Mesa Comedor 60 x 60 FAZ WOOD Dinning table 23 ½" x 23 ½"