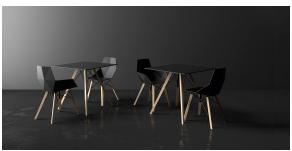

nd lighting, he has crafted an environment that surrounds and envelops, leaving only the impression of seamless fusion. In short, he is the mastermind behind Faz's ambiance.





### Info

#### Description

Weight: 10.05 Kg



FAZ WOOD Mesa Comedor 60 x 60 FAZ WOOD Dinning table 23 ½" x 23 ½"

## **VOUDOM**

### **Finishes**

| finishes          |              |       |  |  |
|-------------------|--------------|-------|--|--|
|                   |              |       |  |  |
| HPL<br>Ref. 54309 |              |       |  |  |
|                   |              |       |  |  |
| white wood 2      | white wood 1 | black |  |  |

HPL black edge

Solid Core Ref. 54309B



HPL solid core

DEKTON Ref. 54309M

# **VOUDOM**



Wooden base with ceramic surface

## **VOUDOM**

### **Ambients**