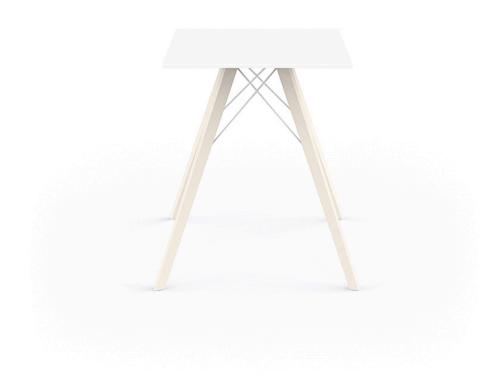

# Faz wood dining table 60x60x74

by Ramón Esteve

Faz is a minimalist collection of modern outdoor furniture and planters designed by Ramón Esteve for Vondom. He has designed Faz to harmonize with both homes and installations, using mineral and emphatic shapes to create a sense of serenity, timelessness, and universality. By skillfully combining materials and lighting, he has crafted an environment that surrounds and envelops, leaving only the impression of seamless fusion. In short, he is the mastermind behind Faz's ambiance.

#### Description

Weight: 10.05 Kg

FAZ WOOD Mesa Comedor 60 x 60 FAZ WOOD Dinning table 23 ½" x 23 ½"