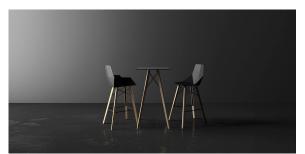

and lighting, he has crafted an environment that surrounds and envelops, leaving only the impression of seamless fusion. In short, he is the mastermind behind Faz's ambiance.





### Info

#### Description

Weight: 10.05 Kg



FAZ WOOD Mesa Comedor 60 x 60 FAZ WOOD Dinning table 23 ½" x 23 ½"

## **VOUDOM**

### **Finishes**

| finishes          |              |       |  |  |
|-------------------|--------------|-------|--|--|
|                   |              |       |  |  |
| HPL<br>Ref. 54309 |              |       |  |  |
|                   |              |       |  |  |
| white wood 2      | white wood 1 | black |  |  |

HPL black edge

Solid Core Ref. 54309B



HPL solid core

DEKTON Ref. 54309M

# **VOUDOM**



Wooden base with ceramic surface

## **VOUDOM**

### **Ambients**