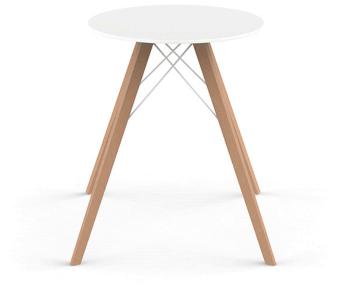

### Faz wood dining table Ø60×74 by Ramón Esteve

Faz is a minimalist collection of modern outdoor furniture and planters designed by <u>Ramón Esteve</u> for <u>Vondom</u>. He has designed Faz to harmonize with both homes and installations, using mineral and emphatic shapes to create a sense of serenity, timelessness, and universality. By skillfully combining materials and lighting, he has crafted an environment that surrounds and envelops, leaving only the impression of seamless fusion. In short, he is the mastermind behind Faz's ambiance.