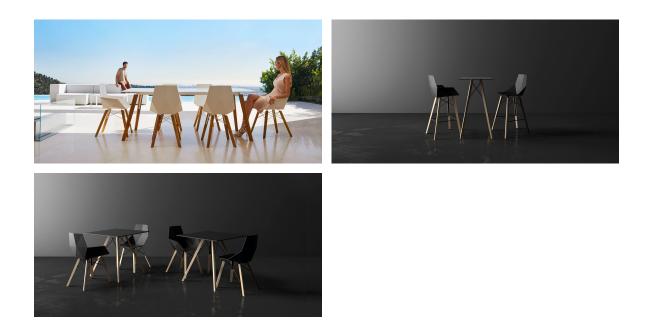

oth homes and installations, using mineral and emphatic shapes to create a sense of serenity, timelessness, and universality. By skillfully combining materials and lighting, he has crafted an environment that surrounds and envelops, leaving only the impression of seamless fusion. In short, he is the mastermind behind Faz's ambiance.



# **VOИDOM**

### Info

#### Description

Weight: 9.05 Kg





## **VOИDOM**

### Finishes

finishes

HPL Ref. 54310

| white wood 2 | white wood 1 | black |
|--------------|--------------|-------|
|              |              |       |

HPL black edge

Solid Core Ref. 54310B



HPL solid core

DEKTON Ref. 54310M

## **VOИDOM**

| kelya | entzo | danae |
|-------|-------|-------|
|       |       |       |

Wooden base with ceramic surface



#### Ambients