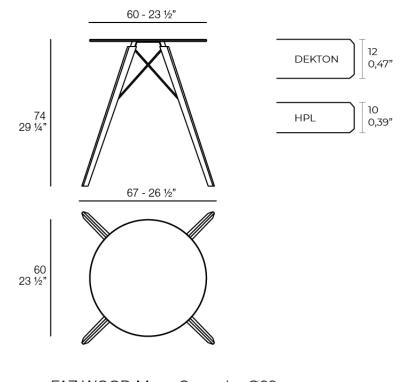

Products / Dining Tables / Faz Wood Dining Table Ø60×74

### Faz wood dining table Ø60×74 by Ramón Esteve

Faz is a minimalist collection of modern outdoor furniture and planters designed by <u>Ramón Esteve</u> for <u>Vondom</u>. He has designed Faz to harmonize with both homes and installations, using mineral and emphatic shapes to create a sense of serenity, timelessness, and universality. By skillfully combining materials and lighting, he has crafted an environment that surrounds and envelops, leaving only the impression of seamless fusion. In short, he is the mastermind behind Faz's ambiance.