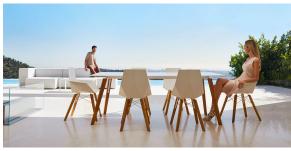

# Faz wood dining table 70x70x74

by Ramón Esteve

Faz is a minimalist collection of modern outdoor furniture and planters designed by Ramón Esteve for Vondom. He has designed Faz to harmonize with both homes and installations, using mineral and emphatic shapes to create a sense of serenity, timelessness, and universality. By skillfully combining materials and lighting, he has crafted an environment that surrounds and envelops, leaving only the impression of seamless fusion. In short, he is the mastermind behind Faz's ambiance.

#### **Ambients**