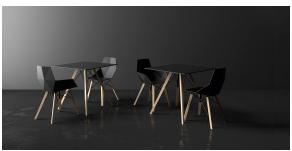

to create a sense of serenity, timelessness, and universality. By skillfully combining materials and lighting, he has crafted an environment that surrounds and envelops, leaving only the impression of seamless fusion. In short, he is the mastermind behind Faz's ambiance.





### Info

#### Description

Weight: 11.98 Kg



FAZ WOOD Mesa Comedor 70 x 70 FAZ WOOD Dinning table 27 ½" x 27 ½"

### **VOUDOM**

#### **Finishes**

| finishes          |              |       |  |  |
|-------------------|--------------|-------|--|--|
| HPL<br>Ref. 54311 |              |       |  |  |
| white wood 1      | white wood 2 | black |  |  |

HPL black edge

Solid Core Ref. 54311B



HPL solid core

DEKTON Ref. 54311M

# **VOUDOM**



Wooden base with ceramic surface

## **VOUDOM**

#### **Ambients**