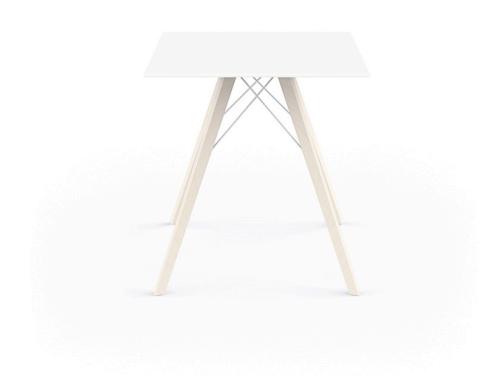

# Faz wood dining table 70x70x74

by Ramón Esteve

Faz is a minimalist collection of modern outdoor furniture and planters designed by Ramón Esteve for Vondom. He has designed Faz to harmonize with both homes and installations, using mineral and emphatic shapes to create a sense of serenity, timelessness, and universality. By skillfully combining materials and lighting, he has crafted an environment that surrounds and envelops, leaving only the impression of seamless fusion. In short, he is the mastermind behind Faz's ambiance.

#### Description

Weight: 11.98 Kg

FAZ WOOD Mesa Comedor 70 x 70 FAZ WOOD Dinning table 27 ½" x 27 ½"