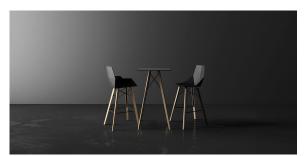

es to create a sense of serenity, timelessness, and universality. By skillfully combining materials and lighting, he has crafted an environment that surrounds and envelops, leaving only the impression of seamless fusion. In short, he is the mastermind behind Faz's ambiance.





### Info

#### Description

Weight: 11.98 Kg



FAZ WOOD Mesa Comedor 70 x 70 FAZ WOOD Dinning table 27 ½" x 27 ½"

### **VOUDOM**

#### **Finishes**

| finishes          |              |       |  |  |
|-------------------|--------------|-------|--|--|
| HPL<br>Ref. 54311 |              |       |  |  |
| white wood 1      | white wood 2 | black |  |  |

HPL black edge

Solid Core Ref. 54311B



HPL solid core

DEKTON Ref. 54311M

# **VOUDOM**



Wooden base with ceramic surface

## **VOUDOM**

#### **Ambients**