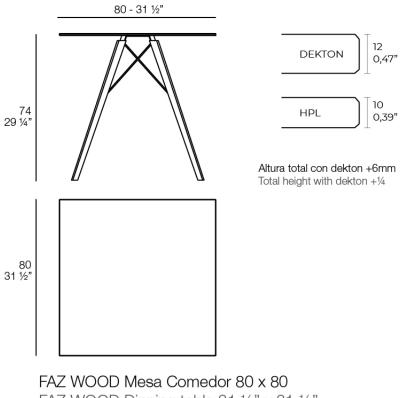

Products / Dining Tables / Faz Wood Dining Table 80x80x74

### Faz wood dining table 80x80x74 by Ramón Esteve

Faz is a minimalist collection of modern outdoor furniture and planters designed by <u>Ramón Esteve</u> for <u>Vondom</u>. He has designed Faz to harmonize with both homes and installations, using mineral and emphatic shapes to create a sense of serenity, timelessness, and universality. By skillfully combining materials and lighting, he has crafted an environment that surrounds and envelops, leaving only the impression of seamless fusion. In short, he is the mastermind behind Faz's ambiance.



# **VOИDOM**

### Info

#### Description

Weight: 14.15 Kg



FAZ WOOD Dinning table 31 ½" x 31 ½"

## **VOИDOM**

### Finishes

finishes

HPL Ref. 54313

| white wood 1 | white wood 2 | black |
|--------------|--------------|-------|
|              |              |       |

HPL black edge

Solid Core Ref. 54313B



HPL solid core

DEKTON Ref. 54313M

## **VOИDOM**

| kelya | entzo | danae |
|-------|-------|-------|
|       |       |       |

Wooden base with ceramic surface



#### Ambients