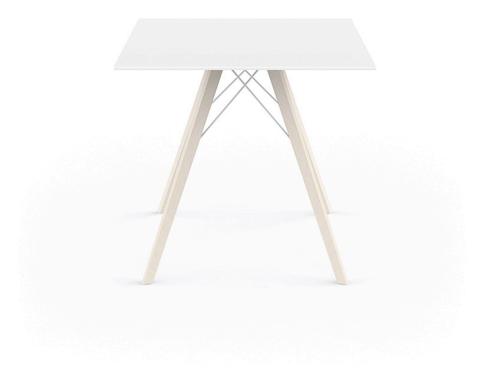

### Faz wood dining table 80x80x74 by Ramón Esteve

Faz is a minimalist collection of modern outdoor furniture and planters designed by <u>Ramón Esteve</u> for <u>Vondom</u>. He has designed Faz to harmonize with both homes and installations, using mineral and emphatic shapes to create a sense of serenity, timelessness, and universality. By skillfully combining materials and lighting, he has crafted an environment that surrounds and envelops, leaving only the impression of seamless fusion. In short, he is the mastermind behind Faz's ambiance.

#### Description

Weight: 14.15 Kg

FAZ WOOD Dinning table 31 ½" x 31 ½"