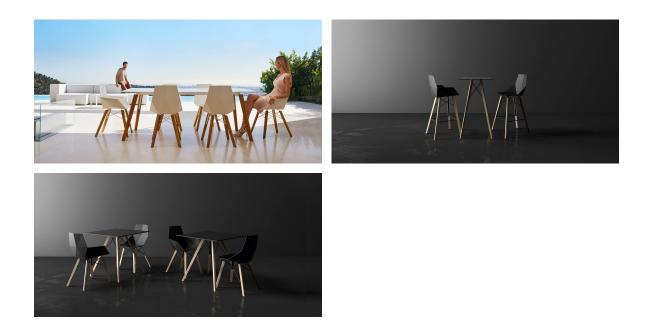

neral and emphatic shapes to create a sense of serenity, timelessness, and universality. By skillfully combining materials and lighting, he has crafted an environment that surrounds and envelops, leaving only the impression of seamless fusion. In short, he is the mastermind behind Faz's ambiance.



# **VOИDOM**

### Info

#### Description

Weight: 14.15 Kg



FAZ WOOD Dinning table 31 ½" x 31 ½"

## **VOИDOM**

### Finishes

finishes

HPL Ref. 54313

| white wood 1 | white wood 2 | black |
|--------------|--------------|-------|
|              |              |       |

HPL black edge

Solid Core Ref. 54313B



HPL solid core

DEKTON Ref. 54313M

## **VOИDOM**

| kelya | entzo | danae |
|-------|-------|-------|
|       |       |       |

Wooden base with ceramic surface



#### Ambients