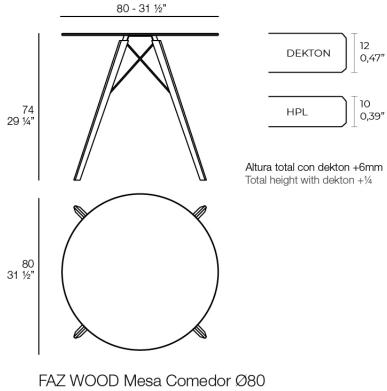

cs, Faz is a sleek and contemporary ensemble of outdoor furniture and planters designed by <u>Ramón Esteve</u> for <u>Vondom</u>. Esteve's creative vision for Faz transcends mere functionality and aims to integrate and harmonize with different spaces, be they residential or expansive installations. Through a deliberate selection of materials and the strategic incorporation of lighting elements, Ramón Esteve has created an atmosphere that exudes serenity, timelessness and an universality. His ability to blend form and function creates an immersive experience where the boundaries between indoors and outdoors are blurred, leaving behind only an impression of cohesive elegance. In short, he is the mastermind behind Faz's ambience.





# **VOИDOM**

## Info

### Description

Weight: 12.26 Kg



FAZ WOOD Dinning table Ø31 ½"

# **VOИDOM**

## Finishes

tabletops

HPL
Ref. 54314
Image: Solid Core

### Ref. 54314B



# **VOИDOM**

| ecru  | tortora | cream | garnet     | brown |
|-------|---------|-------|------------|-------|
| green | blue    | gray  | anthracite | black |

HPL solid core

#### estructura

#### ALUMINIUM Ref. VVAR03083



### legs

#### Ash Ref. VVAR03081



wood 1

wood 2



## Ambients