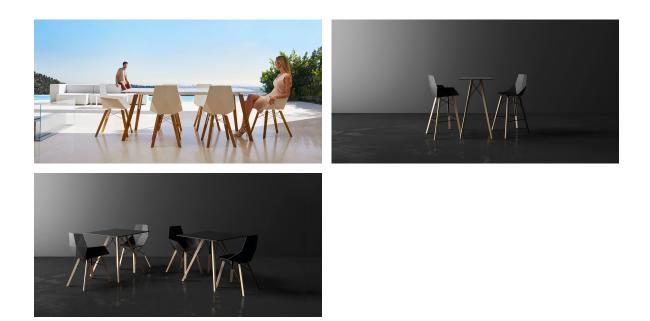

ed an atmosphere that exudes serenity, timelessness and an universality. His ability to blend form and function creates an immersive experience where the boundaries between indoors and outdoors are blurred, leaving behind only an impression of cohesive elegance. In short, he is the mastermind behind Faz's ambience.





# **VOИDOM**

## Info

### Description

Weight: 12.26 Kg



FAZ WOOD Dinning table Ø31 ½"

# **VOИDOM**

## Finishes

tabletops

HPL
Ref. 54314
Image: Solid Core

### Ref. 54314B



# **VOИDOM**

| ecru  | tortora | cream | garnet     | brown |
|-------|---------|-------|------------|-------|
| green | blue    | gray  | anthracite | black |

HPL solid core

#### estructura

#### ALUMINIUM Ref. VVAR03083



### legs

#### Ash Ref. VVAR03081



wood 1

wood 2



## Ambients