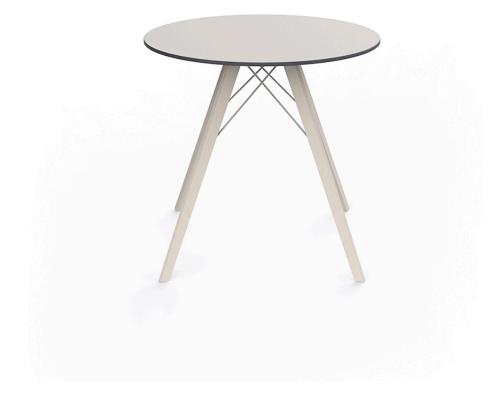

## Faz wood dining table Ø80×74 by Ramón Esteve

A commitment to minimalist aesthetics, Faz is a sleek and contemporary ensemble of outdoor furniture and planters designed by <u>Ramón Esteve</u> for <u>Vondom</u>. Esteve's creative vision for Faz transcends mere functionality and aims to integrate and harmonize with different spaces, be they residential or expansive installations. Through a deliberate selection of materials and the strategic incorporation of lighting elements, Ramón Esteve has created an atmosphere that exudes serenity, timelessness and an universality. His ability to blend form and function creates an immersive experience where the boundaries between indoors and outdoors are blurred, leaving behind only an impression of cohesive elegance. In short, he is the mastermind behind Faz's ambience.