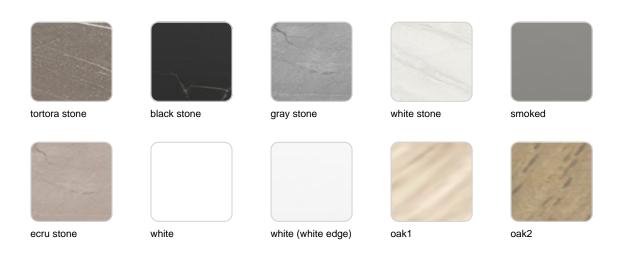

## Finishes

tabletops

HPL
Ref. 54314
Image: Solid Core

### Ref. 54314B

# **VOИDOM**

| ecru  | tortora | cream | garnet     | brown |
|-------|---------|-------|------------|-------|
| green | blue    | gray  | anthracite | black |

HPL solid core