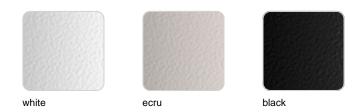

#### estructura

#### ALUMINIUM Ref. VVAR03083

### legs

#### Ash Ref. VVAR03081

wood 1

wood 2