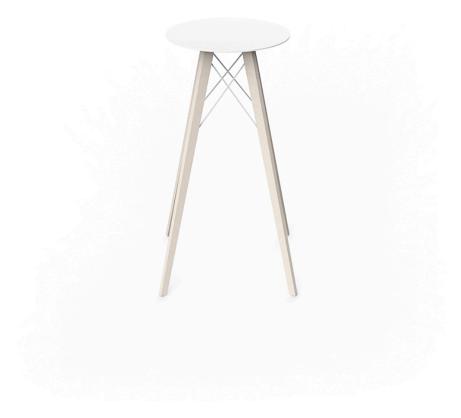

### Faz wood high table Ø50×105 by Ramón Esteve

Faz is a minimalist collection of modern outdoor furniture and planters designed by <u>Ramón Esteve</u> for <u>Vondom</u>. He has designed Faz to harmonize with both homes and installations, using mineral and emphatic shapes to create a sense of serenity, timelessness, and universality. By skillfully combining materials and lighting, he has crafted an environment that surrounds and envelops, leaving only the impression of seamless fusion. In short, he is the mastermind behind Faz's ambiance.

#### Description

Weight: 9.04 Kg

FAZ WOOD Dinning table Ø19 ¾"