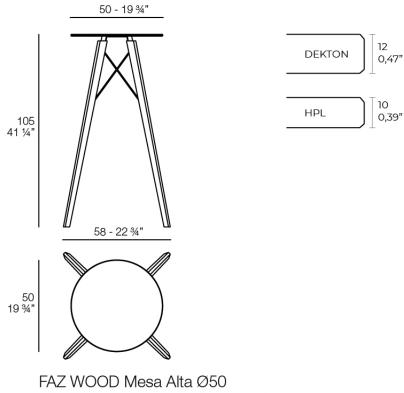

Products / High Tables / Faz Wood High Table ø50×105

### Faz wood high table Ø50×105 by Ramón Esteve

Faz is a minimalist collection of modern outdoor furniture and planters designed by <u>Ramón Esteve</u> for <u>Vondom</u>. He has designed Faz to harmonize with both homes and installations, using mineral and emphatic shapes to create a sense of serenity, timelessness, and universality. By skillfully combining materials and lighting, he has crafted an environment that surrounds and envelops, leaving only the impression of seamless fusion. In short, he is the mastermind behind Faz's ambiance.



# **VOИDOM**

### Info

#### Description

Weight: 9.04 Kg



FAZ WOOD Dinning table Ø19 ¾"

## **VOИDOM**

### Finishes

finishes

HPL Ref. 54316

| white wood 2 | white wood 1 | black |
|--------------|--------------|-------|
|              |              |       |

HPL black edge

Solid Core Ref. 54316B



HPL solid core

DEKTON Ref. 54316M

## **VOИDOM**

| kelya | entzo | danae |
|-------|-------|-------|
|       |       |       |

Wooden base with ceramic surface



### Ambients