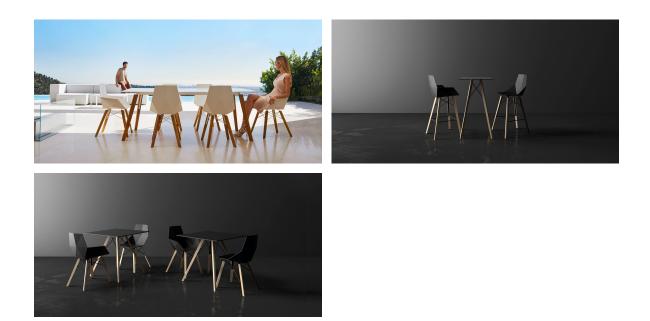

using mineral and emphatic shapes to create a sense of serenity, timelessness, and universality. By skillfully combining materials and lighting, he has crafted an environment that surrounds and envelops, leaving only the impression of seamless fusion. In short, he is the mastermind behind Faz's ambiance.



# **VOИDOM**

### Info

#### Description

Weight: 9.04 Kg



FAZ WOOD Dinning table Ø19 ¾"

## **VOИDOM**

### Finishes

finishes

HPL Ref. 54316

| white wood 2 | white wood 1 | black |
|--------------|--------------|-------|
|              |              |       |

HPL black edge

Solid Core Ref. 54316B



HPL solid core

DEKTON Ref. 54316M

## **VOИDOM**

| kelya | entzo | danae |
|-------|-------|-------|
|       |       |       |

Wooden base with ceramic surface



### Ambients