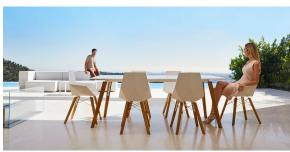

and emphatic shapes to create a sense of serenity, timelessness, and universality. By skillfully combining materials and lighting, he has crafted an environment that surrounds and envelops, leaving only the impression of seamless fusion. In short, he is the mastermind behind Faz's ambiance.





### Info

#### Description

Weight: 11.19 Kg



# **VOUDOM**

#### **Finishes**

| finishes          |              |       |  |  |
|-------------------|--------------|-------|--|--|
| HPL<br>Ref. 54317 |              |       |  |  |
|                   |              |       |  |  |
| white wood 2      | white wood 1 | black |  |  |

HPL black edge

Solid Core Ref. 54317B



**HPL** solid core

DEKTON Ref. 54317M

# **VOUDOM**



Wooden base with ceramic surface

# **VOUDOM**

#### **Ambients**