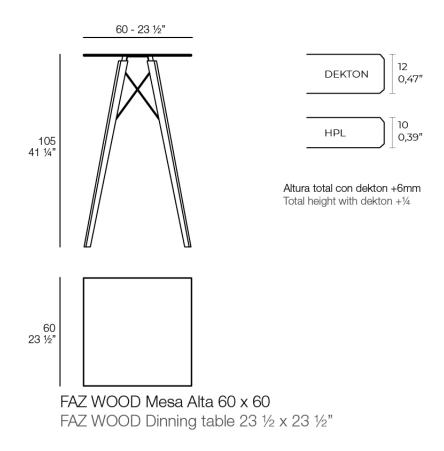

Products / High Tables / Faz Wood High Table 60x60x105

## Faz wood high table 60x60x105

by Ramón Esteve

Faz is a minimalist collection of modern outdoor furniture and planters designed by Ramón Esteve for Vondom. He has designed Faz to harmonize with both homes and installations, using mineral and emphatic shapes to create a sense of serenity, timelessness, and universality. By skillfully combining materials and lighting, he has crafted an environment that surrounds and envelops, leaving only the impression of seamless fusion. In short, he is the mastermind behind Faz's ambiance.