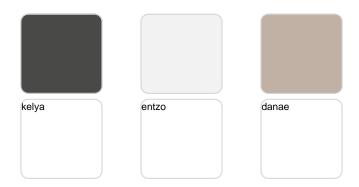

#### **Finishes**

| finishes          |              |       |  |  |
|-------------------|--------------|-------|--|--|
| HPL<br>Ref. 54317 |              |       |  |  |
|                   |              |       |  |  |
| white wood 2      | white wood 1 | black |  |  |

HPL black edge

Solid Core Ref. 54317B

**HPL** solid core

DEKTON Ref. 54317M