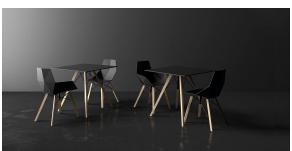

## Faz wood high table 60x60x105

by Ramón Esteve

Faz is a minimalist collection of modern outdoor furniture and planters designed by Ramón Esteve for Vondom. He has designed Faz to harmonize with both homes and installations, using mineral and emphatic shapes to create a sense of serenity, timelessness, and universality. By skillfully combining materials and lighting, he has crafted an environment that surrounds and envelops, leaving only the impression of seamless fusion. In short, he is the mastermind behind Faz's ambiance.

#### **Ambients**