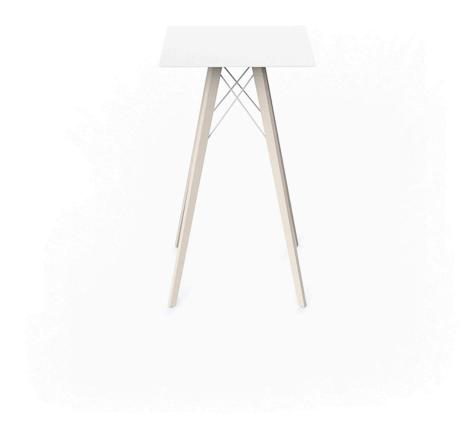

## Faz wood high table 60x60x105

by Ramón Esteve

Faz is a minimalist collection of modern outdoor furniture and planters designed by Ramón Esteve for Vondom. He has designed Faz to harmonize with both homes and installations, using mineral and emphatic shapes to create a sense of serenity, timelessness, and universality. By skillfully combining materials and lighting, he has crafted an environment that surrounds and envelops, leaving only the impression of seamless fusion. In short, he is the mastermind behind Faz's ambiance.