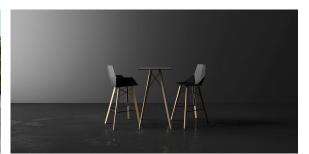

## Faz wood high table 60x60x105

by Ramón Esteve

Faz is a minimalist collection of modern outdoor furniture and planters designed by Ramón Esteve for Vondom. He has designed Faz to harmonize with both homes and installations, using mineral and emphatic shapes to create a sense of serenity, timelessness, and universality. By skillfully combining materials and lighting, he has crafted an environment that surrounds and envelops, leaving only the impression of seamless fusion. In short, he is the mastermind behind Faz's ambiance.

#### **Ambients**