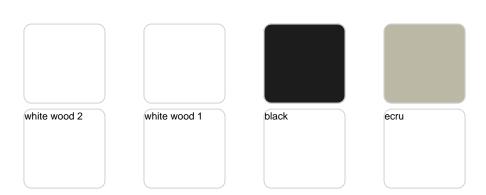

### Finishes

finishes HPL

Ref. 54318

HPL black edge

Solid Core Ref. 54318B

HPL solid core

DEKTON Ref. 54318M