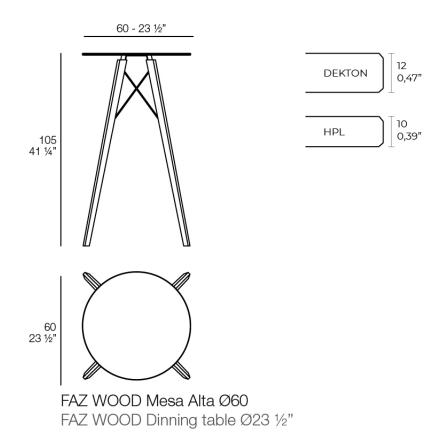

Products / High Tables / Faz Wood High Table Ø60×105

### Faz wood high table Ø60×105 by Ramón Esteve

Faz is a minimalist collection of modern outdoor furniture and planters designed by <u>Ramón Esteve</u> for <u>Vondom</u>. He has designed Faz to harmonize with both homes and installations, using mineral and emphatic shapes to create a sense of serenity, timelessness, and universality. By skillfully combining materials and lighting, he has crafted an environment that surrounds and envelops, leaving only the impression of seamless fusion. In short, he is the mastermind behind Faz's ambiance.



# **VOИDOM**

### Info

#### Description

Weight: 10.17 Kg



## **VOИDOM**

### Finishes

finishes HPL

Ref. 54318



HPL black edge

Solid Core Ref. 54318B



HPL solid core

DEKTON Ref. 54318M

## **VOИDOM**

| kelya | entzo | danae |
|-------|-------|-------|
|       |       |       |

Wooden base with ceramic surface



#### Ambients