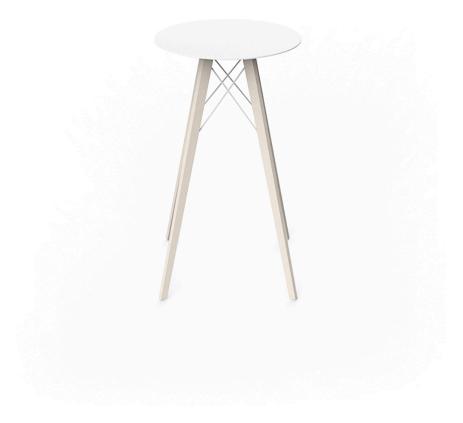

Products / High Tables / Faz Wood High Table Ø60×105

### Faz wood high table Ø60×105 by Ramón Esteve

Faz is a minimalist collection of modern outdoor furniture and planters designed by <u>Ramón Esteve</u> for <u>Vondom</u>. He has designed Faz to harmonize with both homes and installations, using mineral and emphatic shapes to create a sense of serenity, timelessness, and universality. By skillfully combining materials and lighting, he has crafted an environment that surrounds and envelops, leaving only the impression of seamless fusion. In short, he is the mastermind behind Faz's ambiance.