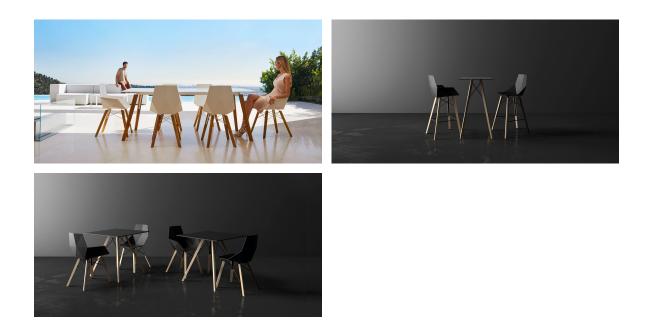

### Faz wood high table Ø60×105 by Ramón Esteve

Faz is a minimalist collection of modern outdoor furniture and planters designed by <u>Ramón Esteve</u> for <u>Vondom</u>. He has designed Faz to harmonize with both homes and installations, using mineral and emphatic shapes to create a sense of serenity, timelessness, and universality. By skillfully combining materials and lighting, he has crafted an environment that surrounds and envelops, leaving only the impression of seamless fusion. In short, he is the mastermind behind Faz's ambiance.