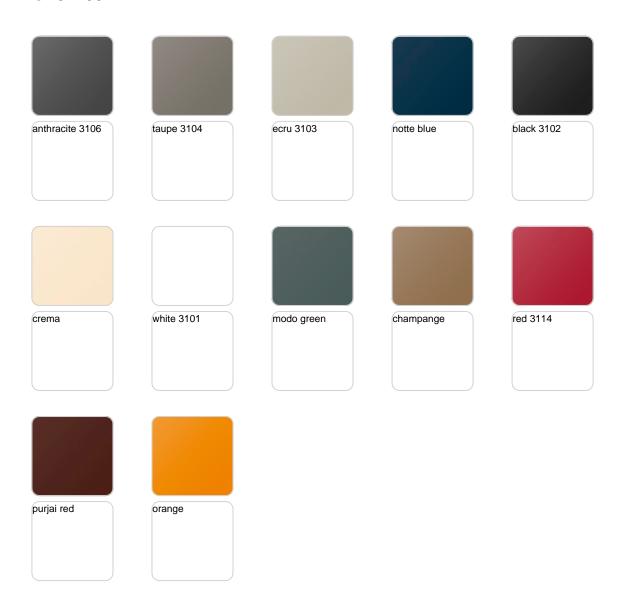

### **Finishes**

### finishes

#### BASIC Ref. 54400A

Matt Polyethylene

#### LACQUERED Ref. 54400RF

Lacquered Polyethylene