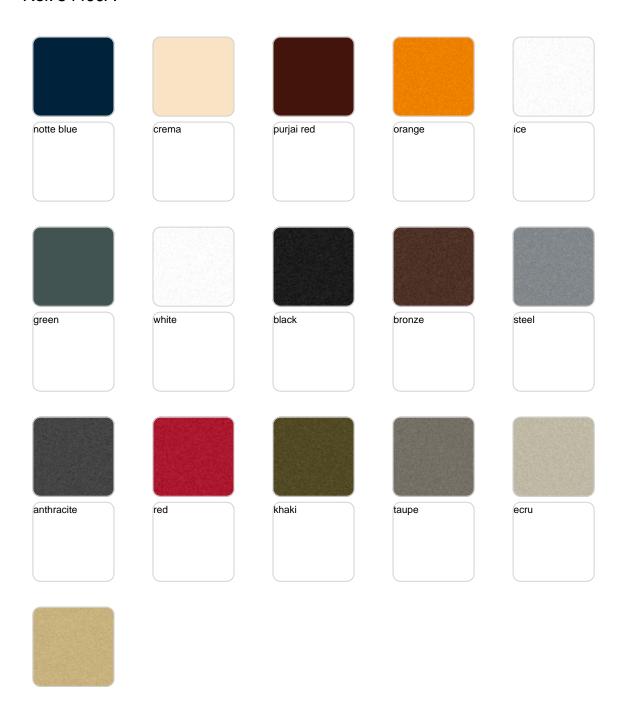

### **Finishes**

### finishes

#### BASIC Ref. 54400A

Matt Polyethylene

#### LACQUERED Ref. 54400RF

Lacquered Polyethylene