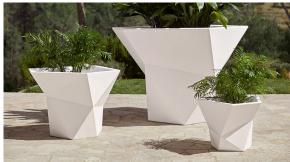

## Description

Weight: 8 Kg

FAZ Jarron Pequeño C = 28LFAZ Smal Planter  $C = 7 \frac{1}{2}$  gal