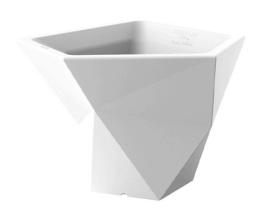

# Faz pot 61x61x50

by Ramón Esteve

Faz is a minimalist collection of modern outdoor furniture and planters designed by Ramón Esteve for Vondom. He has designed Faz to harmonize with both homes and installations, using mineral and emphatic shapes to create a sense of serenity, timelessness, and universality. By skillfully combining materials and lighting, he has crafted an environment that surrounds and envelops, leaving only the impression of seamless fusion. In short, he is the mastermind behind Faz's ambiance.

## Description

Weight: 8 Kg

FAZ Jarron Pequeño C = 28LFAZ Smal Planter  $C = 7 \frac{1}{2}$  gal