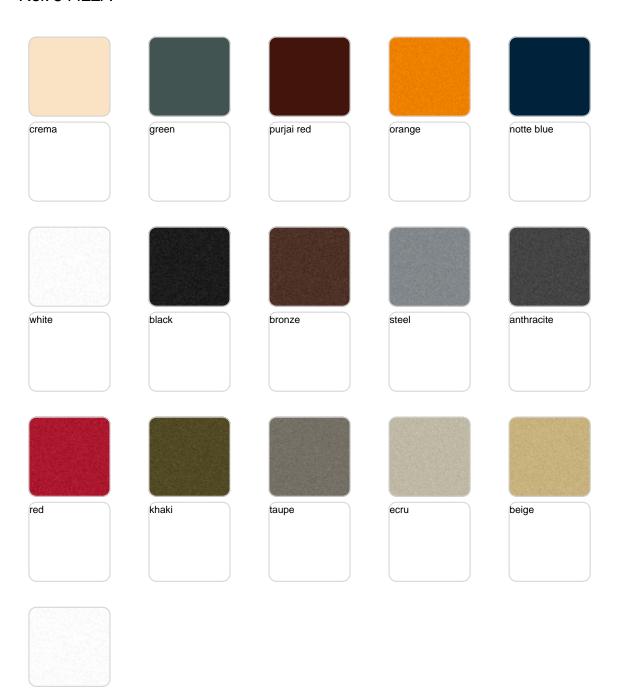

Products / Planters / Gatsby Cylinder Planter ø40×80

# Gatsby cylinder planter ø40×80

by Ramón Esteve

The Gatsby collection, designed by <u>Ramón Esteve</u> for <u>Vondom</u>, recalls the Art Déco lighting. Those crazy twenties. "Something new, extraordinary, beautiful, simple but sophisticatedly designed" said Francis Scott Fitzgerald about his aims for the novel he was about to write. The Great Gatsby was born in an age of prosperity, parties and excess. They called it "the American Dream".





## Info

## Description

Weight: 7 Kg



GATSBY Cilindro Alto
GATSBY Hight Cylindre
ref. 54422
C= 32x32x28 12½"x12½"x11"
20 L
5½Gal

# **VOUDOM**

# **Finishes**

### finishes

#### BASIC Ref. 54422A







Matt Polyethylene

#### SELF-WATERING Ref. 54422R



Self-watering system included in all planters except those with basic finish



## lighting

WHITE LED Ref. 54422W



White internally lit unit with LED technology. Available only in matte ice white finish.

RGBW LED Ref. 54422L



Unit with internal lighting with RGBW LED technology and remote control unit for switching colors. Available only in matte ice white finish. Remote control included.

RGBW LED DMX Ref. 54422D





Unit with internal lighting with RGBW LED technology and remote control unit for switching colors. Also controlLED by DMX-1024 (wireless), enabling communication between one or more products simultaneously via the DMX transmitter (not included). There are two options to choose from: Professional XLR DMX and Hom