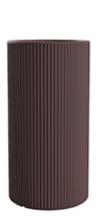

# Gatsby cylinder planter ø40×80

by Ramón Esteve

The Gatsby collection, designed by <u>Ramón Esteve</u> for <u>Vondom</u>, recalls the Art Déco lighting. Those crazy twenties. "Something new, extraordinary, beautiful, simple but sophisticatedly designed" said Francis Scott Fitzgerald about his aims for the novel he was about to write. The Great Gatsby was born in an age of prosperity, parties and excess. They called it "the American Dream".

## Description

Weight: 7 Kg

GATSBY Cilindro Alto
GATSBY Hight Cylindre
ref. 54422
C= 32x32x28 12½"x12½"x11"
20 L
5½Gal