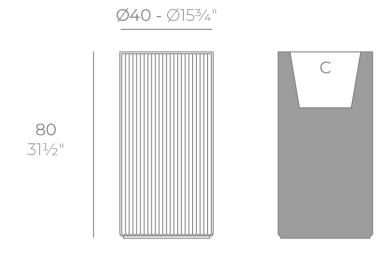

## Description

Weight: 7 Kg

GATSBY Cilindro Alto
GATSBY Hight Cylindre
ref. 54422
C= 32x32x28 12½"x12½"x11"
20 L
5½Gal