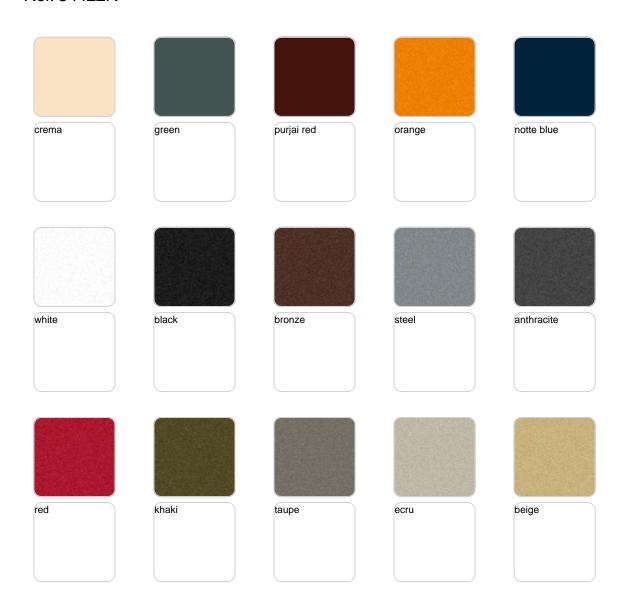

Products / Planters / Gatsby Cylinder Planter ø40×80

# Gatsby cylinder planter ø40×80

by Ramón Esteve

The Gatsby collection, designed by <u>Ramón Esteve</u> for <u>Vondom</u>, recalls the Art Déco lighting. Those crazy twenties. "Something new, extraordinary, beautiful, simple but sophisticatedly designed" said Francis Scott Fitzgerald about his aims for the novel he was about to write. The Great Gatsby was born in an age of prosperity, parties and excess. They called it "the American Dream".





## Info

## Description

Weight: 7 Kg



GATSBY Cilindro Alto
GATSBY Hight Cylindre
ref. 54422
C= 32x32x28 12½"x12½"x11"
20 L
5½Gal

# **VOUDOM**

# **Finishes**

### finishes

#### BASIC Ref. 54422A







Matt Polyethylene

#### SELF-WATERING Ref. 54422R



Self-watering system included in all planters except those with basic finish



## lighting

WHITE LED Ref. 54422W



White internally lit unit with LED technology. Available only in matte ice white finish.

RGBW LED Ref. 54422L



Unit with internal lighting with RGBW LED technology and remote control unit for switching colors. Available only in matte ice white finish. Remote control included.

RGBW LED DMX Ref. 54422D





Unit with internal lighting with RGBW LED technology and remote control unit for switching colors. Also controlLED by DMX-1024 (wireless), enabling communication between one or more products simultaneously via the DMX transmitter (not included). There are two options to choose from: Professional XLR DMX and Home WIFI DMX. (Remote control included). Optional battery