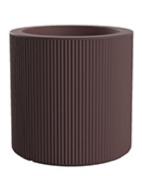

# Gatsby cylinder planter ø50×50

#### by Ramón Esteve

The Gatsby collection, elegantly designed by <u>Ramón Esteve</u> for <u>Vondom</u>, embodies the essence of Art Deco-inspired outdoor living. Influenced by the lavish parties and opulent lifestyle of the Roaring Twenties, this collection embodies a blend of modernity and timeless sophistication.