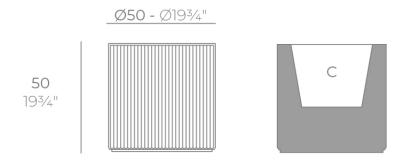

# Description

Weight: 6.5 Kg

GATSBY Cilindro
GATSBY Cylindre
ref. 54423
C= 41X41X29 16½"x16½"x11½"
30 L
8Gal