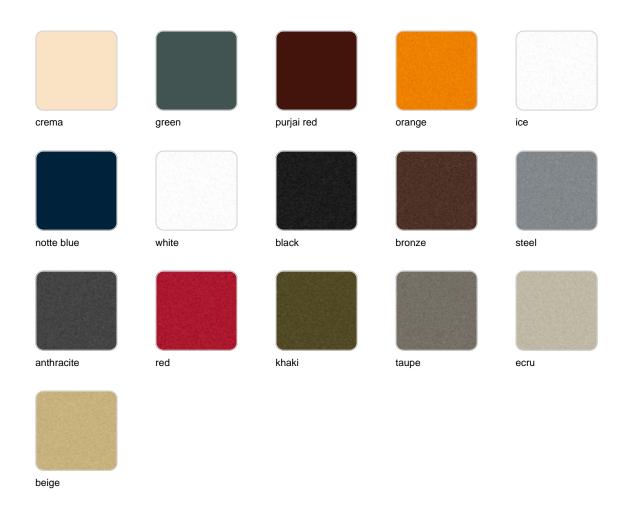

# **Finishes**

#### finishes

#### BASIC Ref. 54423A

Matt Polyethylene

SELF-WATERING Ref. 54423R

Self-watering system included in all planters except those with basic finish